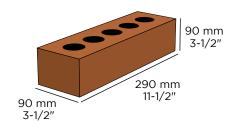

## **PRODUCTION SIZES**

Metric Modular (MTM)

Imperial Modular (MOD)

Quebec (MOD)

Ontario (ONT)

**CSR** 

MAX

Metric Norman (MNO)