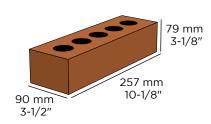

## **PRODUCTION SIZES**

Metric Modular (MTM)

Imperial Modular (MOD)

Quebec (MOD)

Ontario (ONT)

**CSR** 

MAX

Metric Norman (MNO)