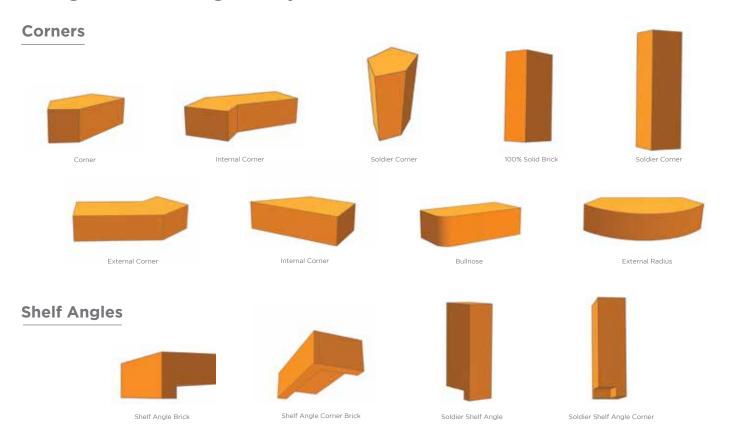

## **SPECIAL SHAPES**

Giving homes the edge on style.

## PARTS OF A BRICK WALL