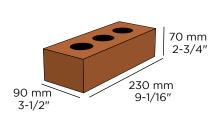

## **PRODUCTION SIZES**

Metric Modular (MTM)

Imperial Modular (MOD)

Quebec (MOD)

Ontario (ONT)

**CSR** 

MAX

Metric Norman (MNO)