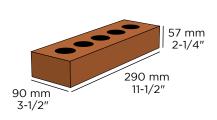

## **PRODUCTION SIZES**

Metric Modular (MTM)

Imperial Modular (MOD)

Quebec (MOD)

Ontario (ONT)

**CSR** 

MAX

Metric Norman (MNO)