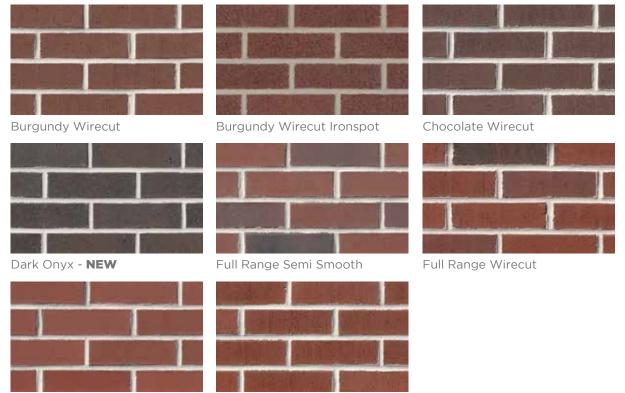

## Salisbury, NC Architectural Series

A solid foundation built by Meridian<sup>®</sup> Brick.

Red Range Semi Smooth

PLEASE NOTE: This literature is intended to generally show the color range of the featured product. Using print and photography, it is impossible to show all colors,

percentages of colors, texture and the harmless imperfections that may be contained in thousands of brick. Brick from different production runs may vary

Red Range Wirecut

1.866.259.6263 meridianbrick.com