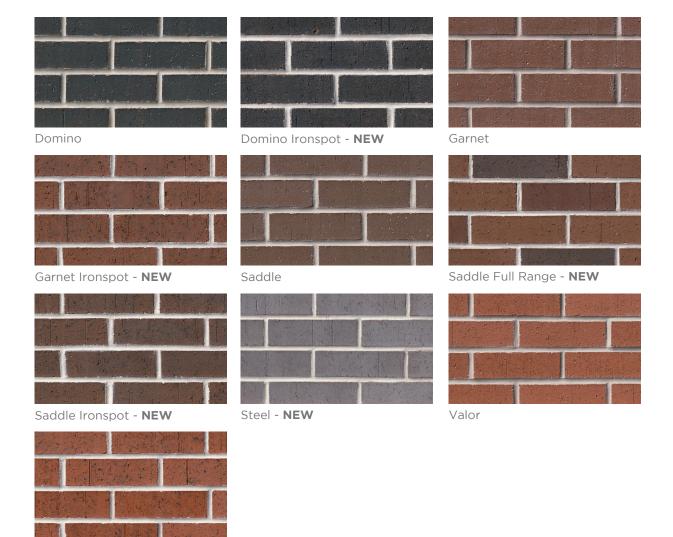

## Terre Haute Architectural Series

A solid foundation built by Meridian® Brick .

Valor Ironspot - **NEW** 

PLEASE NOTE: This literature is intended to generally show the color range of the featured product. Using print and photography, it is impossible to show all colors, percentages of colors, texture and the harmless imperfections that may be contained in thousands of brick. Brick from different production runs may vary slightly in color range and texture.