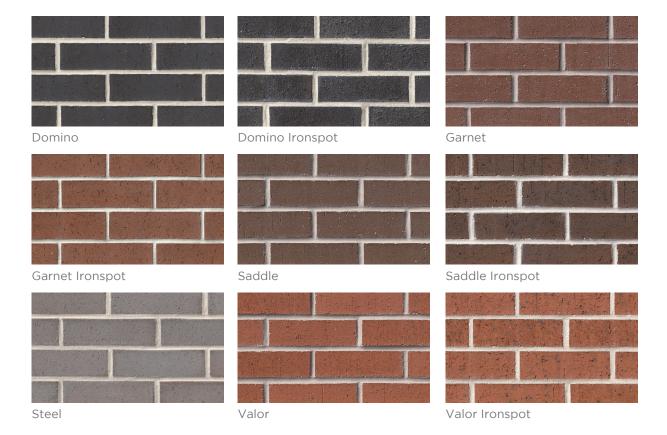

A solid foundation built by Meridian® Brick.

PLEASE NOTE: This literature is intended to generally show the color range of the featured product. Using print and photography, it is impossible to show all colors, percentages of colors, texture and the harmless imperfections that may be contained in thousands of brick. Brick from different production runs may vary slightly in color range and texture.