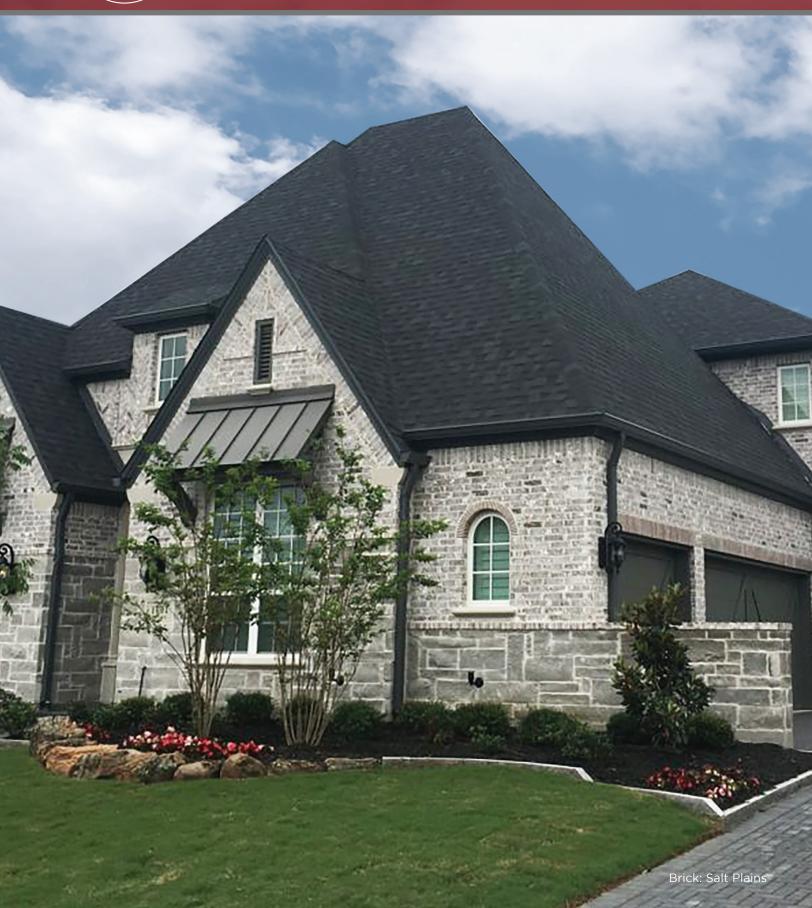

Glenwood Blend

Shadow Falls

Tecomate

The exquisite allure of Meridian® Brick on your home or office will be a bold expression of your unique personality. Ranging from traditional reds to pastels and earth tones, from straight edges to tumbled and textured styles, our clay brick products enable you to create unique designs that will transform your next project into a signature statement of beauty for generations to come.