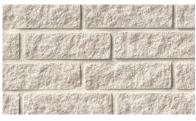

## Ogden, TX collection





## Ogden, TX collection



Anchor



Coral Grey



River Rock



White River Rock



Buff Hillstone



Hillstone







White Split Face



Buff River Rock



lvory



White Hillstone

## **Exceptional Beauty. Effortless Performance.**

The exquisite allure of Meridian<sup>®</sup> Brick on your home or office will be a bold expression of your unique personality. Ranging from traditional reds to pastels and earth tones, from straight edges to tumbled and textured styles, our clay brick products enable you to create unique designs that will transform your next project into a signature statement of beauty for generations to come.

A solid foundation built by Meridian<sup>®</sup> Brick.

PLEASE NOTE: This literature is intended to generally show the color range of the featured product. Using print and photography, it is impossible to show all colors, percentages of colors, texture and the harmless imperfections that may be contained in thousands of brick.