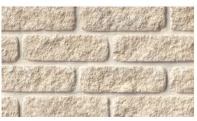

## Ogden, TX collection





## Ogden, TX collection



Anchor



Coral Grey



River Rock



White River Rock



Buff Hillstone



Hillstone







White Split Face



Buff River Rock



lvory



White Hillstone

## **Exceptional Beauty. Effortless Performance.**

The exquisite allure of Meridian<sup>®</sup> Brick on your home or office will be a bold expression of your unique personality. Ranging from traditional reds to pastels and earth tones, from straight edges to tumbled and textured styles, our clay brick products enable you to create unique designs that will transform your next project into a signature statement of beauty for generations to come.

A solid foundation built by Meridian<sup>®</sup> Brick.

PLEASE NOTE: This literature is intended to generally show the color range of the featured product. Using print and photography, it is impossible to show all colors, percentages of colors, texture and the harmless imperfections that may be conta