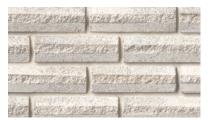

## Ogden, TX collection





## Ogden, TX collection



Anchor



Coral Grey



River Rock



White River Rock



Buff Hillstone



Hillstone





Buff River Rock



lvory



White Hillstone





White Splitface

## **Exceptional Beauty. Effortless Performance.**

The exquisite allure of Meridian<sup>®</sup> Brick on your home or office will be a bold expression of your unique personality. Ranging from traditional reds to pastels and earth tones, from straight edges to tumbled and textured styles, our products enable you to create unique designs that will transform your next project into a signature statement of beauty for generations to come.

A solid foundation built by Meridian<sup>®</sup> Brick.

PLEASE NOTE: This literature is intended to generally show the color range of the featured product. Using print and photography, it is impossible to show all colors, percentages of colors, texture and the harmless imperfections that may be contained in thousands of brick. Brick from