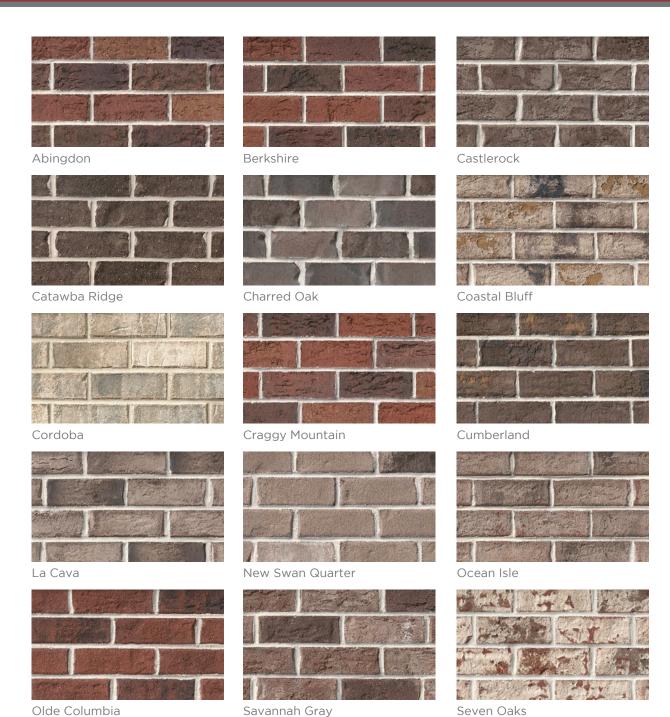

## Salisbury, NC collection

Tobacco Road

Turner Ridge - **NEW** 

The exquisite allure of Meridian® Brick on your home or office will be a bold expression of your unique personality. Ranging from traditional reds to pastels and earth tones, from straight edges to tumbled and textured styles, our clay brick products enable you to create unique designs that will transform your next project into a signature statement of beauty for generations to come.

In addition to its beauty, brick is energy efficient, requires minimal maintenance and provides maximum durability, so there is no need to sacrifice sophisticated design for sustainability.

A solid foundation built by Meridian® Brick.