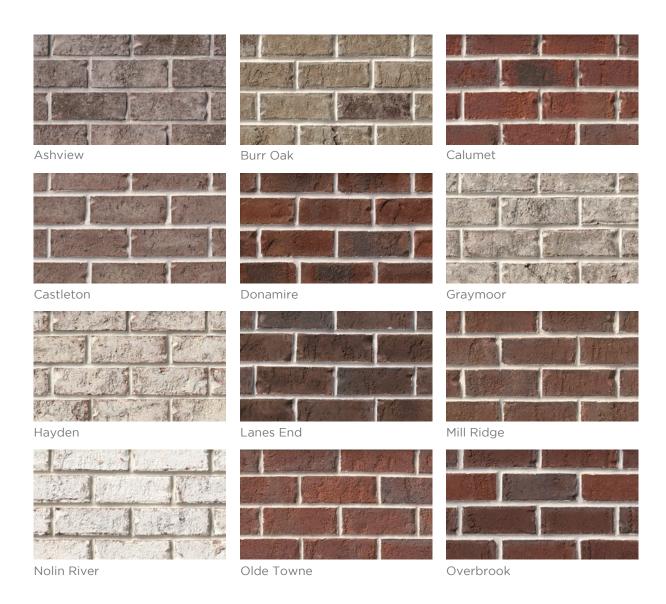

## **Exceptional Beauty. Effortless Performance.**

The exquisite allure of Meridian® Brick on your home or office will be a bold expression of your unique personality. Ranging from traditional reds to pastels and earth tones, from straight edges to tumbled and textured styles, our clay brick products enable you to create unique designs that will transform your next project into a signature statement of beauty for generations to come.