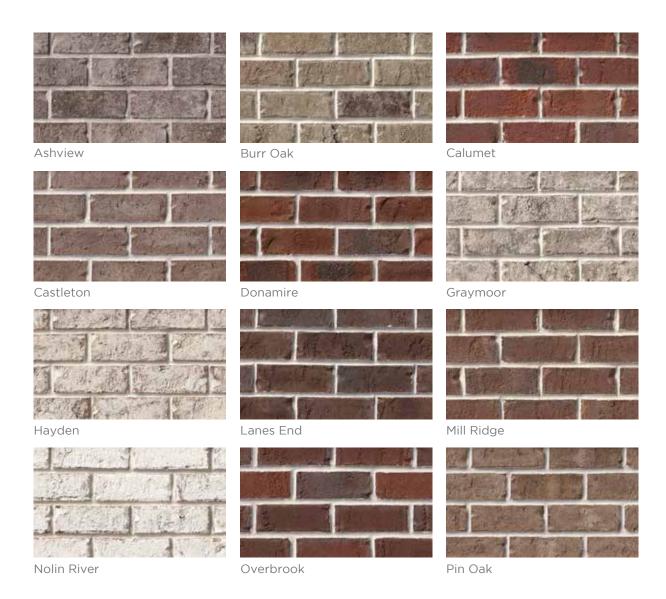

## **Exceptional Beauty. Effortless Performance.**

The exquisite allure of Meridian® Brick on your home or office will be a bold expression of your unique personality. Ranging from traditional reds to pastels and earth tones, from straight edges to tumbled and textured styles, our clay brick products enable you to create unique designs that will transform your next project into a signature statement of beauty for generations to come.