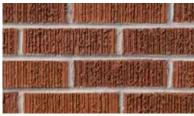

A solid foundation built by Meridian<sup>®</sup> Brick.

Select Smooth Range

Select Smooth Red

Vertex Range

Vertex Red

Wirecut Range

Wirecut Red

PLEASE NOTE: This literature is intended to generally show the color range of the featured product. Using print and photography, it is impossible to show all colors, percentages of colors, texture and the harmless imperfections that may be contained in thousands of brick. Brick from different production runs may vary slightly in color range and texture