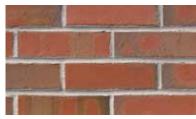

A solid foundation built by Meridian<sup>®</sup> Brick.

Select Smooth Range

Select Smooth Red

Vertex Range

Vertex Red

Wirecut Range

Wirecut Red

PLEASE NOTE: This literature is intended to generally show the color range of the featured product. Using print and photography, it is impossible to show all colors, percentages of colors, texture and the harmless imperfections that may be contained in thousands of brick. Brick from different production runs may vary slightly in color range and texture