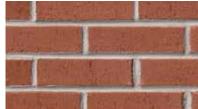

A solid foundation built by Meridian<sup>®</sup> Brick.

Select Smooth Range

Select Smooth Red

Vertex Range

Vertex Red

Wirecut Range

Wirecut Red

PLEASE NOTE: This literature is intended to generally show the color range of the featured product. Using print and photography, it is impossible to show all colors, percentages of colors, texture and the harmless imperfections that may be contained in thousands of brick. Brick from different production runs may vary slightly in color range and texture