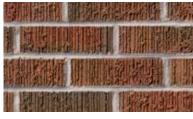

A solid foundation built by Meridian<sup>®</sup> Brick.

Select Smooth Range

Select Smooth Red

Vertex Range

Vertex Red

Wirecut Range

Wirecut Red

PLEASE NOTE: This literature is intended to generally show the color range of the featured product. Using print and photography, it is impossible to show all colors, percentages of colors, texture and the harmless imperfections that may be contained in thousands of brick. Brick from different production runs may vary slightly in color range and texture