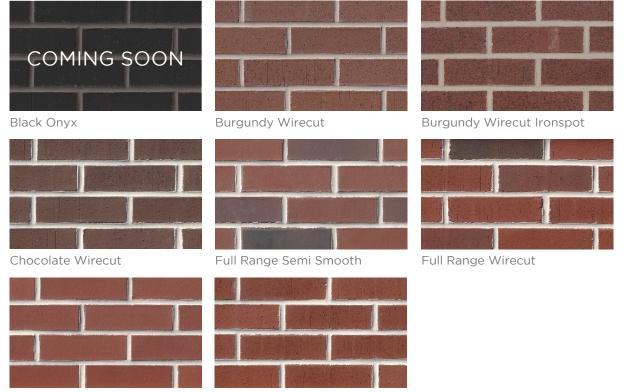

A solid foundation built by Meridian<sup>®</sup> Brick.

Red Range Semi Smooth

PLEASE NOTE: This literature is intended to generally show the color range of the featured product. Using print and photography, it is impossible to show all colors, percentages of colors, texture and the harmless imperfections that may be contained in thousands of brick. Brick from different production runs may vary slightly in color range and texture. Red Range Wirecut