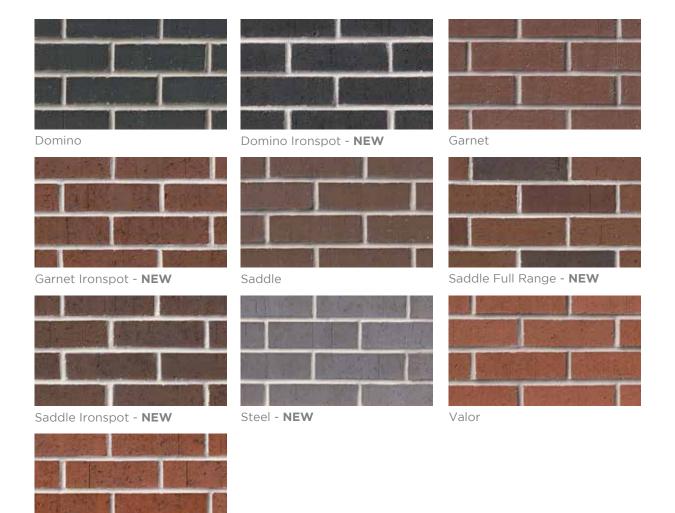

A solid foundation built by Meridian<sup>®</sup> Brick.

Valor Ironspot - NEW

PLEASE NOTE: This literature is intended to generally show the color range of the featured product. Using print and photography, it is impossible to show all colors, percentages of colors, texture and the harmless imperfections that may be contained in thousands of brick. Brick from different production runs may vary slightly in color range and texture