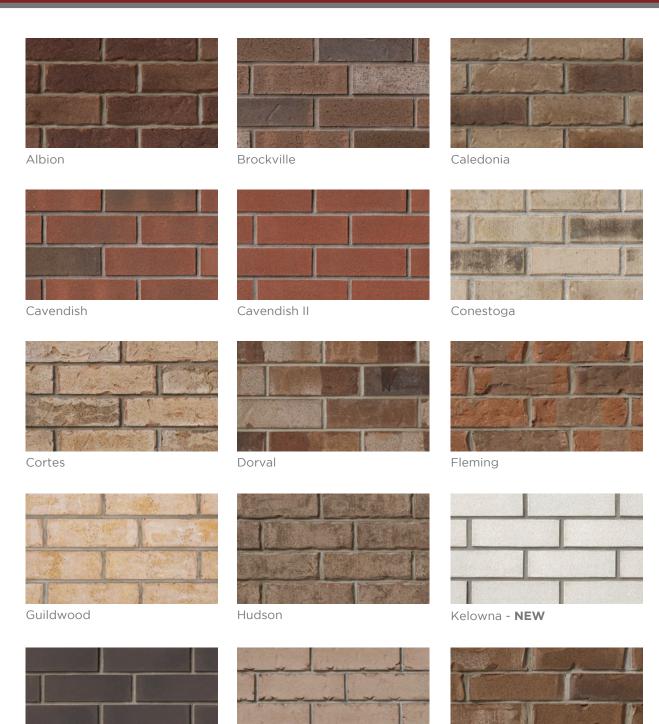

Labrador

**Exceptional Beauty.** Effortless Performance. The exquisite allure of Meridian Brick on your home or office will be a bold expression of your unique personality. Ranging from traditional reds to pastels and earth tones, from straight edges to tumbled and textured styles, our clay brick products enable you to create unique designs that will transform your next project into a signature statement of beauty for generations to come. A solid foundation built by Meridian Brick. Be Bold. Be Brick.

Macdonald

Lakeshore

Montana

Montclair

Old Janeston

Old Queenston

Portland

Prescott

Rockcliffe

Rutherford

San Antonio

Sherbrooke

Silverstone

St. James

Sussex

Sutton