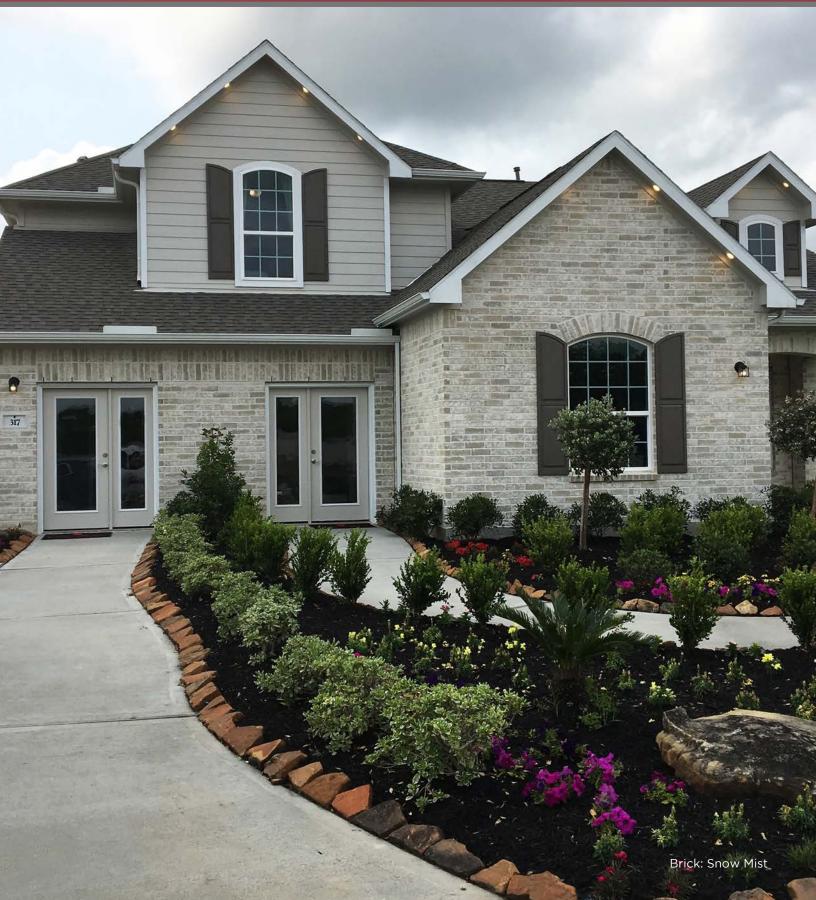

## Ogden, TX collection





## Ogden, TX collection



Adobe Ridge



Barkley

Hidalgo

Prestige



Burleson



Meridian



Rivera Canyon



Coral Grey



Palo Duro



Snow Mist



Somerville

## **Exceptional Beauty. Effortless Performance.**

The exquisite allure of Meridian<sup>®</sup> Brick on your home or office will be a bold expression of your unique personality. Ranging from traditional reds to pastels and earth tones, from straight edges to tumbled and textured styles, our clay brick products enable you to create unique designs that will transform your next project into a signature statement of beauty for generations to come.

A solid foundation built by Meridian<sup>®</sup> Brick.

PLEASE NOTE: This literature is intended to generally show the color range of the featured product. Using print and photogr