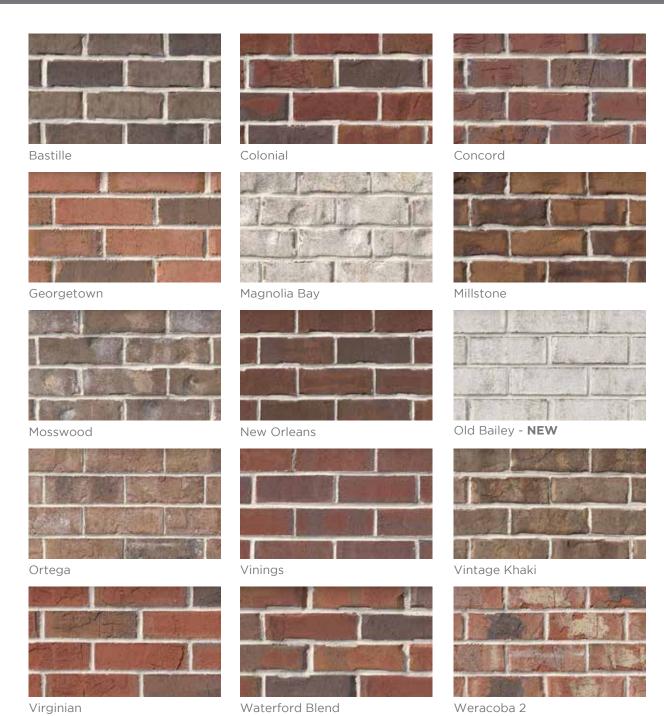

## **Exceptional Beauty. Effortless Performance.**

The exquisite allure of Meridian® Brick on your home or office will be a bold expression of your unique personality. Ranging from traditional reds to pastels and earth tones, from straight edges to tumbled and textured styles, our clay brick products enable you to create unique designs that will transform your next project into a signature statement of beauty for generations to come.