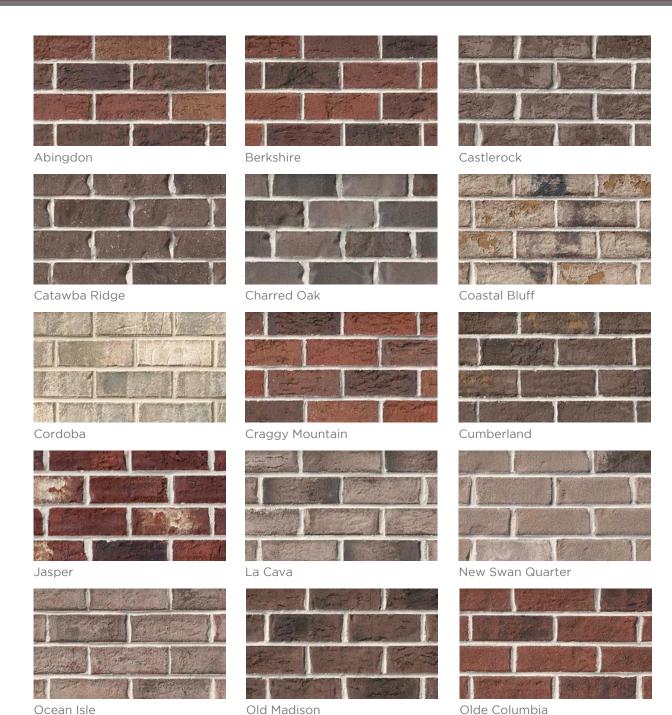

## **Exceptional Beauty. Effortless Performance.**

The exquisite allure of Meridian® Brick on your home or office will be a bold expression of your unique personality. Ranging from traditional reds to pastels and earth tones, from straight edges to tumbled and textured styles, our clay brick products enable you to create unique designs that will transform your next project into a signature statement of beauty for generations to come.