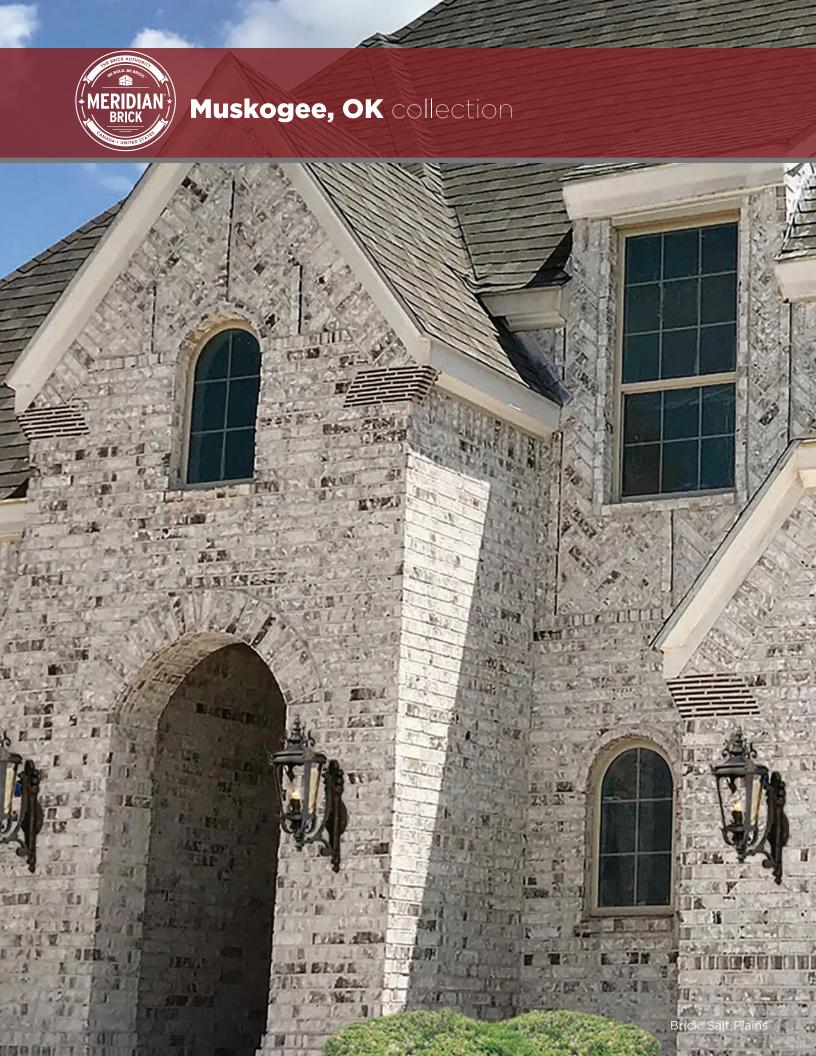

## Muskogee, OK collection

Antique Fresco

Aztec Blend

Browns Mill

Flagstaff

Fossil Creek

Glenwood Blend

Salt Plains

## **Exceptional Beauty. Effortless Performance.**

The exquisite allure of Meridian® Brick on your home or office will be a bold expression of your unique personality. Ranging from traditional reds to pastels and earth tones, from straight edges to tumbled and textured styles, our clay brick products enable you to create unique designs that will transform your next project into a signature statement of beauty for generations to come.