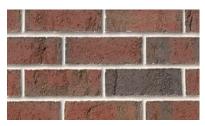

A solid foundation built by Meridian<sup>®</sup> Brick.

Old Tavern

Red Rollback

Red Rug Flashed

Red Wirecut

Savannah Moss

Old Williamsburg

Red Rollback Flashed