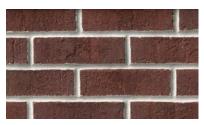

A solid foundation built by Meridian<sup>®</sup> Brick.

Old Tavern

Red Rollback

Red Rug Flashed

Red Wirecut

Savannah Moss

Old Williamsburg

Red Rollback Flashed

Red Semi Smooth

Red Wirecut Flashed

Savoy COL4

Red Ripple

Red Rug

Red Semi Smooth Flashed

Red Wirecut Ironspot

PLEASE NOTE: This literature is intended to generally show the color range of the featured product. Using print and photography, it is impossible to show all colors, percentages of colors, texture and the harmless imperfections that may be contained in thousands of brick. Brick from different production runs may vary slightly in color range and texture.