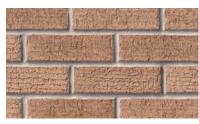

A solid foundation built by Meridian<sup>®</sup> Brick.

Old Tavern

Red Rollback

Red Rug Flashed

Red Wirecut

Savannah Moss

Old Williamsburg

Red Rollback Flashed