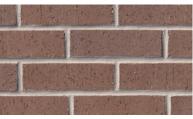

A solid foundation built by Meridian<sup>®</sup> Brick.

Old Tavern

Red Rollback

Red Rug Flashed

Red Wirecut

Savannah Moss

Old Williamsburg

Red Rollback Flashed

Red Semi Smooth

Red Wirecut Flashed

Savoy COL4

Red Ripple

Red Rug

Red Semi Smooth Flashed

Red Wirecut Ironspot

PLEASE NOTE: This literature is intended to generally show the color range of the featured product. Using print and photography, it is impossible to show all colors, percentages of colors, texture and the harmless imperfections that may be contained in thousands of brick. Brick from different production runs may vary slightly in color range and texture.