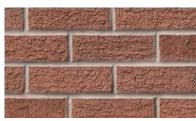

Old Williamsburg

Red Ripple

A solid foundation built by Meridian® Brick.

Red Rollback

Red Rollback Flashed

Red Rug

Red Rug Flashed

Red Semi Smooth

Red Semi Smooth Flashed

Red Wirecut