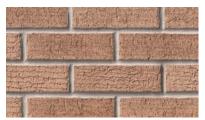

A solid foundation built by Meridian® Brick.

Red Rollback

Red Rollback Flashed

Red Rug

Red Rug Flashed

Red Semi Smooth

Red Semi Smooth Flashed

Red Wirecut

Red Wirecut Flashed

Red Wirecut Ironspot

Savannah Moss

Savoy COL4

THE BRICK AUTHORITY

ATEROLD. BE BRICK.

PLEASE NOTE: This literature is intended to generally show the color range of the featured product. Using print and photography, it is impossible to show all colors, percentages of colors, texture and the harmless imperfections that may be contained in thousands of brick. Brick from different production runs may vary slightly in color range and texture.