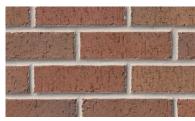

A solid foundation built by Meridian® Brick.

Red Rollback

Red Rollback Flashed

Red Rug

Red Rug Flashed

Red Semi Smooth

Red Semi Smooth Flashed

Red Wirecut

Red Wirecut Flashed

Red Wirecut Ironspot

Savannah Moss

Savoy COL4

THE BRICK AUTHORITY

ATEROLD. BE BRICK.

PLEASE NOTE: This literature is intended to generally show the color range of the featured product. Using print and photography, it is impossible to show all colors, percentages of colors, texture and the harmless imperfections that may be contained in thousands of brick. Brick from different production runs may vary slightly in color range and texture.