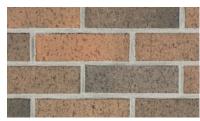

Red Wirecut Flashed

Red Wirecut Ironspot

Savannah Moss

Savoy COL4

THE BRICK AUTHORITY

ATEROLD. BE BRICK.

PLEASE NOTE: This literature is intended to generally show the color range of the featured product. Using print and photography, it is impossible to show all colors, percentages of colors, texture and the harmless imperfections that may be contained in thousands of brick. Brick from different production runs may vary slightly in color range and texture.