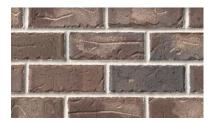

## Columbia, SC Architectural Series

Black Metallic - **NEW** 

Brown Wirecut

Brown Wirecut Flashed

Chocolate Wirecut

Cottonwood

Dark Grey Wirecut

Dark Palomino Ripple

Dark Palomino Wirecut

Flat Set Brown Flashed Wirecut

Flat Set Light Brown Wirecut

Flat Set Red Brown Flashed Wirecut

Grey Flashed Wirecut

Light Grey Ripple

Light Grey Wirecut

Medium Grey Wirecut

Medium Palomino Ripple

Medium Palomino Wirecut

Moultrie

New Ashbury Wirecut Ironspot

New Ashbury Wirecut

Old Lexington

Old Richland

Old Tavern

Old Williamsburg

Red Ripple

A solid foundation built by Meridian® Brick.

Red Rollback

Red Rollback Flashed

Red Rug

Red Rug Flashed

Red Semi Smooth

Red Semi Smooth Flashed

Red Wirecut

Red Wirecut Flashed

Red Wirecut Ironspot

Savannah Moss

Savoy COL4

THE BRICK AUTHORITY

ATEROLD. BE BRICK.

PLEASE NOTE: This literature is intended to generally show the color range of the featured product. Using print and photography, it is impossible to show all colors, percentages of colors, texture and the harmless imperfections that may be contained in thousands of brick. Brick from different production runs may vary slightly in color range and texture.