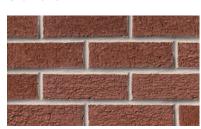

A solid foundation built by Meridian® Brick.

Red Rollback

Red Rollback Flashed

Red Rug

Red Rug Flashed

Red Semi Smooth

Red Semi Smooth Flashed

Red Wirecut

Red Wirecut Flashed

Red Wirecut Ironspot

Savannah Moss

Savoy COL4

THE BRICK AUTHORITY

ATEROLD. BE BRICK.

PLEASE NOTE: This literature is intended to generally show the color range of the featured product. Using print and photography, it is impossible to show all colors, percentages of colors, texture and the harmless imperfections that may be contained in thousands of brick. Brick from different production runs may vary slightly in color range and texture.