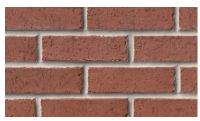

## Columbia, SC Architectural Series

Black Metallic - **NEW** 

Brown Wirecut

Brown Wirecut Flashed

Chocolate Wirecut

Cottonwood

Dark Grey Wirecut

Dark Palomino Ripple

Dark Palomino Wirecut

Flat Set Brown Flashed Wirecut

Flat Set Light Brown Wirecut

Flat Set Red Brown Flashed Wirecut

Grey Flashed Wirecut

Light Grey Ripple

Light Grey Wirecut

Medium Grey Wirecut

Medium Palomino Ripple

Medium Palomino Wirecut

Moultrie

New Ashbury Wirecut Ironspot

New Ashbury Wirecut

Old Lexington

Old Richland

Old Tavern

Old Williamsburg

Red Ripple

A solid foundation built by Meridian® Brick.

Red Rollback

Red Rollback Flashed

Red Rug

Red Rug Flashed

Red Semi Smooth

Red Semi Smooth Flashed

Red Wirecut

Red Wirecut Flashed

Red Wirecut Ironspot

Savannah Moss

Savoy COL4

THE BRICK AUTHORITY

ATEROLD. BE BRICK.

PLEASE NOTE: This literature is intended to generally show the color range of the featured product. Using print and photography, it is impossible to show all colors, percentages of colors, texture and the harmless imperfections that may be contained in thousands of brick. Brick from different production runs may vary slightly in color range and texture.