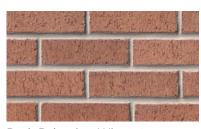

A solid foundation built by Meridian® Brick.

Red Rollback

Red Rollback Flashed

Red Rug

Red Rug Flashed

Red Semi Smooth

Red Semi Smooth Flashed

Red Wirecut

Red Wirecut Flashed

Red Wirecut Ironspot

Savannah Moss

Savoy COL4

THE BRICK AUTHORITY

ATEROLD. BE BRICK.

PLEASE NOTE: This literature is intended to generally show the color range of the featured product. Using print and photography, it is impossible to show all colors, percentages of colors, texture and the harmless imperfections that may be contained in thousands of brick. Brick from different production runs may vary slightly in color range and texture.