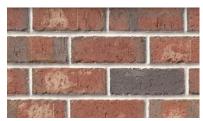

A solid foundation built by Meridian® Brick.

Red Rollback

Red Rollback Flashed

Red Rug

Red Rug Flashed

Red Semi Smooth

Red Semi Smooth Flashed

Red Wirecut

Red Wirecut Flashed

Red Wirecut Ironspot

Savannah Moss

Savoy COL4

THE BRICK AUTHORITY

ATEROLD. BE BRICK.

PLEASE NOTE: This literature is intended to generally show the color range of the featured product. Using print and photography, it is impossible to show all colors, percentages of colors, texture and the harmless imperfections that may be contained in thousands of brick. Brick from different production runs may vary slightly in color range and texture.