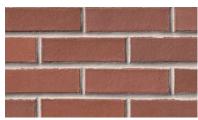

## Columbia, SC Architectural Series

Black Metallic - **NEW** 

Brown Wirecut

Brown Wirecut Flashed

Chocolate Wirecut

Cottonwood

Dark Grey Wirecut

Dark Palomino Ripple

Dark Palomino Wirecut

Flat Set Brown Flashed Wirecut

Flat Set Light Brown Wirecut

Flat Set Red Brown Flashed Wirecut

Grey Flashed Wirecut

Light Grey Ripple

Light Grey Wirecut

Medium Grey Wirecut

Medium Palomino Ripple

Medium Palomino Wirecut

Moultrie

New Ashbury Wirecut Ironspot

New Ashbury Wirecut

Old Lexington

Old Richland

Old Tavern

Old Williamsburg

Red Ripple

A solid foundation built by Meridian® Brick.

Red Rollback

Red Rollback Flashed

Red Rug

Red Rug Flashed

Red Semi Smooth

Red Semi Smooth Flashed

Red Wirecut

Red Wirecut Flashed

Red Wirecut Ironspot

Savannah Moss

Savoy COL4

THE BRICK AUTHORITY

ATEROLD. BE BRICK.

PLEASE NOTE: This literature is intended to generally show the color range of the featured product. Using print and photography, it is impossible to show all colors, percentages of colors, texture and the harmless imperfections that may be contained in thousands of brick. Brick from different production runs may vary slightly in color range and texture.