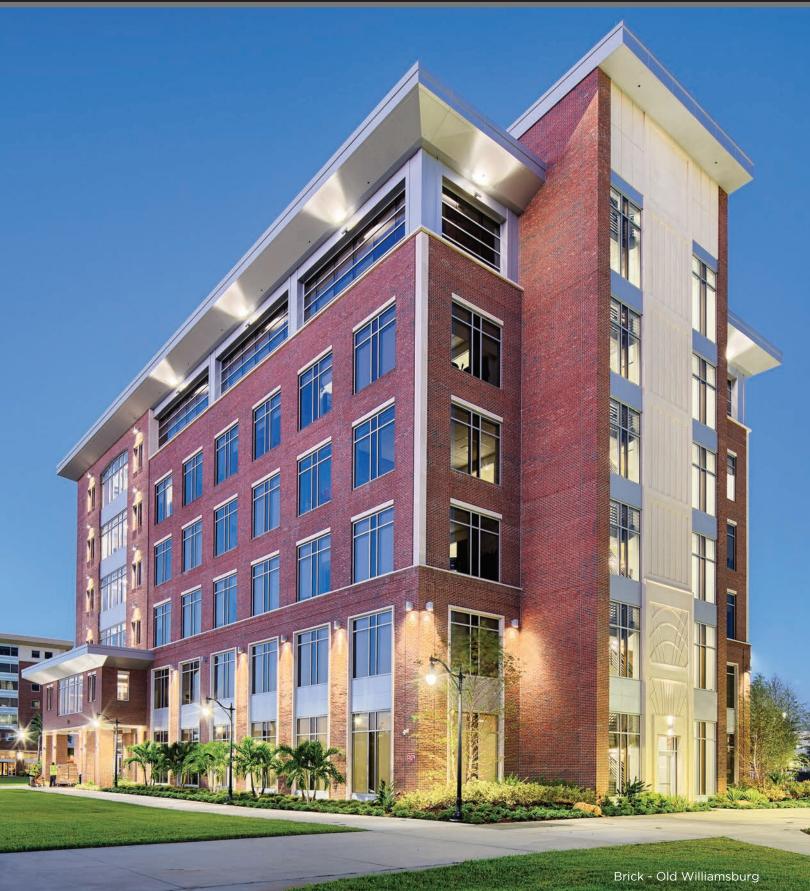

## Columbia, SC Architectural Series





## Columbia, SC Architectural Series



Black Metallic - **NEW** 



Brown Wirecut



Brown Wirecut Flashed



Chocolate Wirecut



Cottonwood



Dark Grey Wirecut



Dark Palomino Ripple



Dark Palomino Wirecut



Flat Set Brown Flashed Wirecut



Flat Set Light Brown Wirecut



Flat Set Red Brown Flashed Wirecut



Grey Flashed Wirecut



Light Grey Ripple



Light Grey Wirecut



Medium Grey Wirecut



Medium Palomino Ripple



Medium Palomino Wirecut



Moultrie



New Ashbury Wirecut Ironspot



New Ashbury Wirecut



Old Lexington



Old Richland



Old Tavern



Old Williamsburg



Red Ripple

## **Exceptional Beauty. Effortless Performance.**

The exquisite allure of Meridian® Brick on your project will be a bold expression of your unique vision. With its rich palette of color