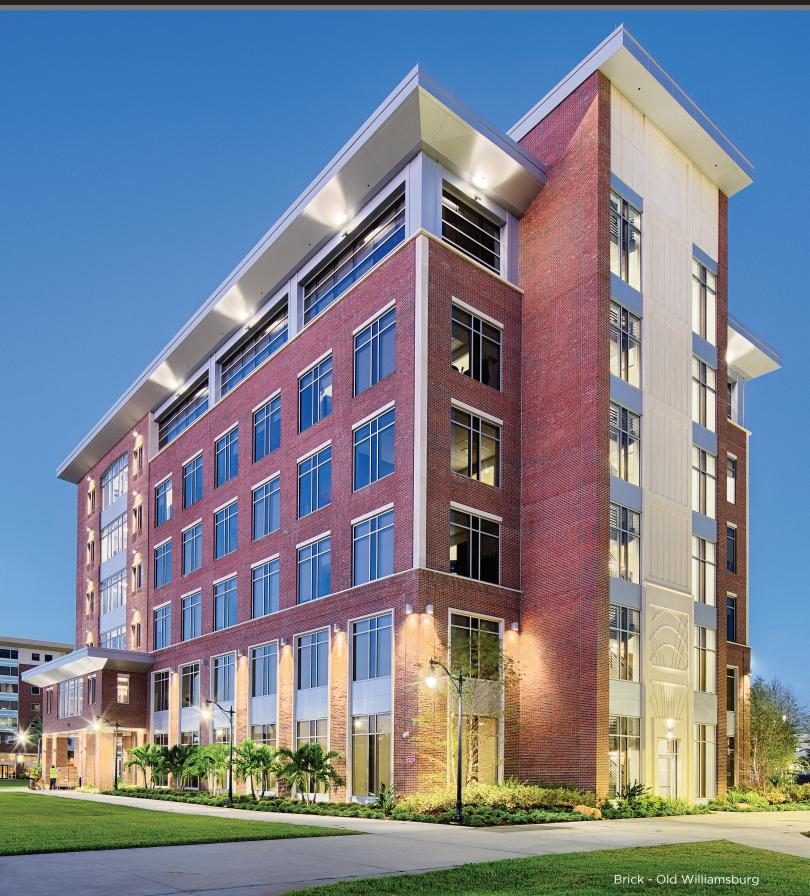

A solid foundation built by Meridian® Brick.

Old Williamsburg

Red Ripple

Red Rollback

Red Rollback Flashed

Red Rug

Red Rug Flashed

Red Semi Smooth