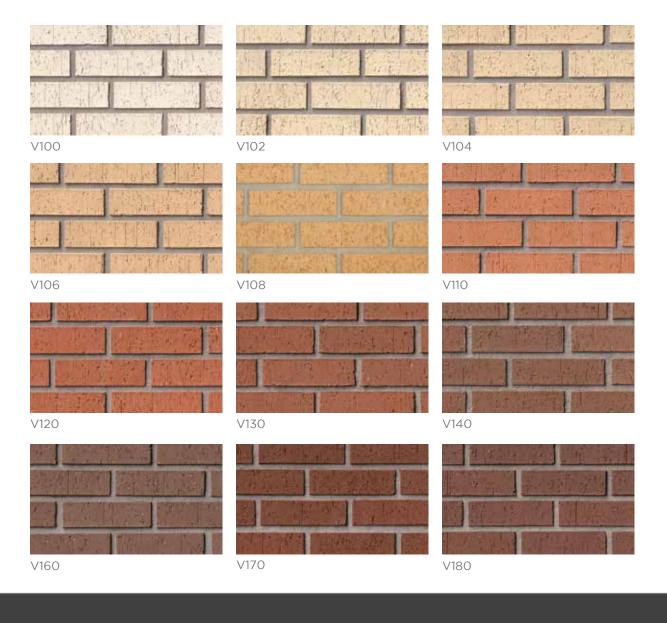

A solid foundation built by Meridian<sup>®</sup> Brick.

V224

V225

V330

L

V500

228

V318

PLEASE NOTE: This literature is intended to generally show the color range of the featured product. Using print and photography, it is impossible to show all colors, percentages of colors, texture and the harmless imperfections that may be contained in thousands of brick. Brick from different production runs may vary slightly in color range and texture.