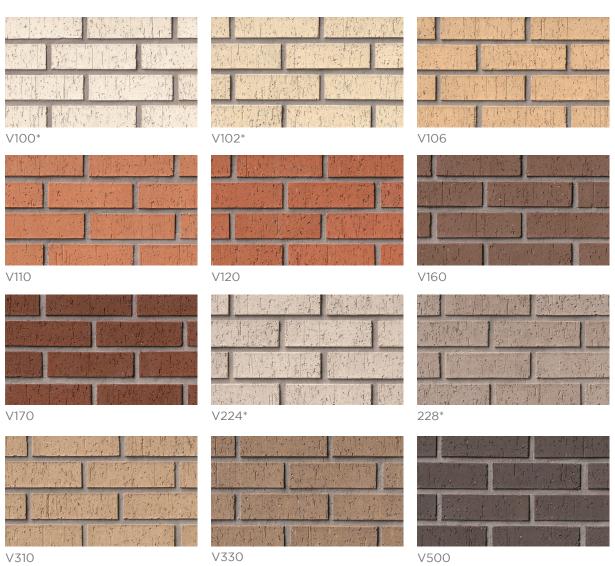

A solid foundation built by Meridian® Brick.

<sup>\*</sup> Product is not recommended for exterior application in regions with increased winter rainfall combined with multiple freeze/thaw cycles.