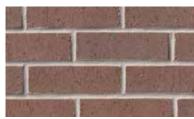

Red Wirecut Flashed

Red Wirecut Ironspot

Waverly Mills

Red Wirecut

PLEASE NOTE: This literature is intended to generally show the color range of the featured product. Using print and photography, it is impossible to show all colors, percentages of colors, texture and the harmless imperfections that may be contained in thousands of brick. Brick from different production runs may vary slightly in color range and texture.