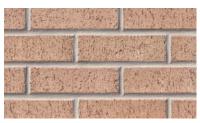

Flat Set Light Brown Wirecut

Light Grey Ripple

Medium Palomino Ripple

Chocolate Wirecut

Dark Palomino Wirecut

Flat Set Red Brown Flashed Wirecut

Light Grey Wirecut

Medium Palomino Wirecut