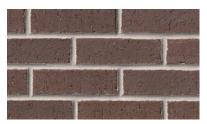

A solid foundation built by Meridian® Brick.

Red Rollback Flashed

Red Rug

Red Rug Flashed

Red Semi Smooth

Red Semi Smooth Flashed

Red Wirecut

Red Wirecut Flashed