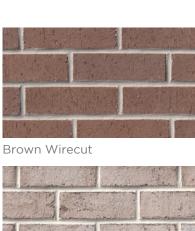

A solid foundation built by Meridian® Brick.

Red Rollback Flashed

Red Rug

Red Rug Flashed

Red Semi Smooth

Red Semi Smooth Flashed

Red Wirecut

Red Wirecut Flashed