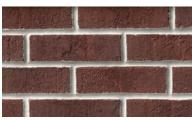

A solid foundation built by Meridian® Brick.

Red Rollback Flashed

Red Rug

Red Rug Flashed

Red Semi Smooth

Red Semi Smooth Flashed

Red Wirecut

Red Wirecut Flashed