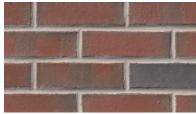

A solid foundation built by Meridian® Brick.

Red Rollback Flashed

Red Rug

Red Rug Flashed

Red Semi Smooth

Red Semi Smooth Flashed

Red Wirecut

Red Wirecut Flashed

Red Wirecut Ironspot

Savannah Moss

Savoy COL4

PLEASE NOTE: This literature is intended to generally show the color range of the featured product. Using print and photography, it is impossible to show all colors, percentages of colors, texture and the harmless imperfections that may be contained in thousands of brick. Brick from different production runs may vary slightly in color range and texture.