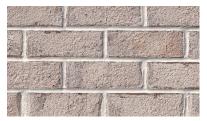

## Augusta, GA select series

Classic Mocha Select

Old Cypress Select

Seaside Select

Whitefield Select

A solid foundation built by Meridian® Brick.

PLEASE NOTE: This literature is intended to generally show the color range of the featured product. Using print and photography, it is impossible to show all colors, percentages of colors, texture and the harmless imperfections that may be contained in thousands of brick. Brick from different production runs may vary slightly in color range and texture.