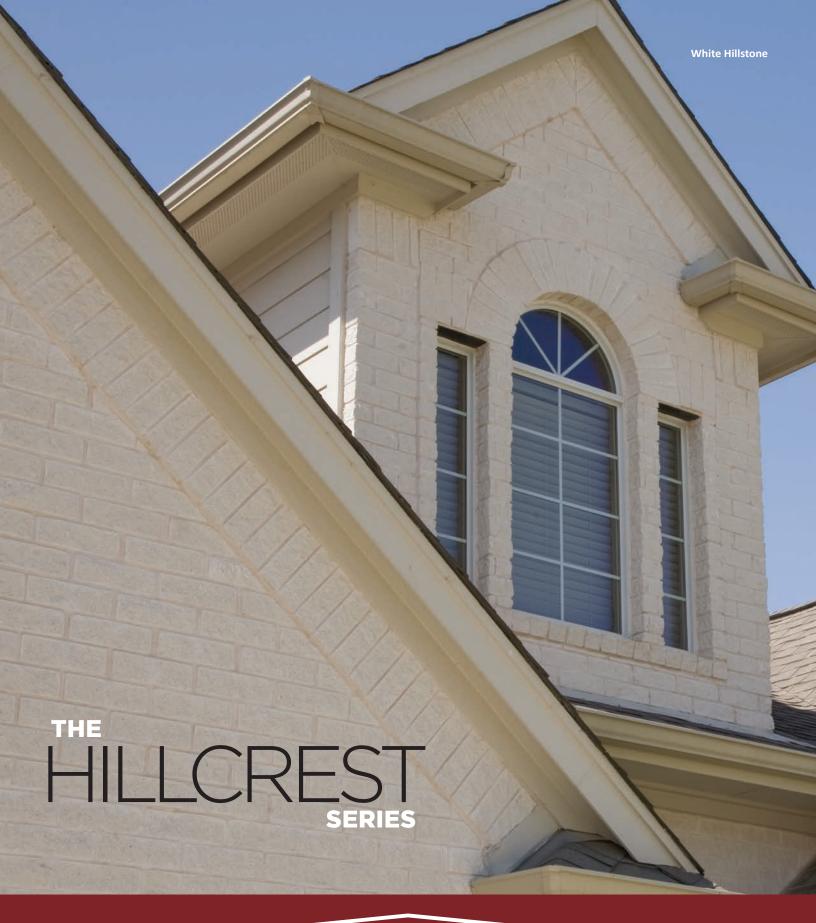

## CREATE A SIGNATURE STATEMENT

illstone

River Rock

White Hillston

White River Rock

## Your home is an extension of your **UNIQUE STYLE.**

With the help of soft textures and monochromatic hues that catch the light and project visual interest and dimension, the **HILLCREST Series** products achieve an air of quiet sophistication. Mixing styles and colors is a fresh and unique way to create dramatic looks that showcase your signature style.