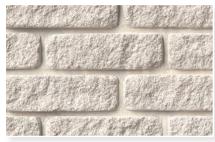

## CREATE A SIGNATURE STATEMENT

illstone

River Rock

White Hillston

White River Rock

## Your home is an extension of your **UNIQUE STYLE.**

With the help of soft textures and monochromatic hues that catch the light and project visual interest and dimension, the **HILLCREST Series** products achieve an air of quiet sophistication. Mixing styles and colors is a fresh and unique way to create dramatic looks that showcase your signature style.