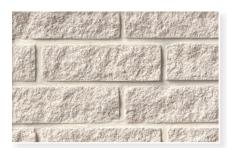

## CREATE A SIGNATURE STATEMENT

illstone

River Rock

White Hillston

White River Rock

## Your home is an extension of your **UNIQUE STYLE.**

With the help of soft textures and monochromatic hues that catch the light and project visual interest and dimension, the **HILLCREST Series** products achieve an air of quiet sophistication. Mixing styles and colors is a fresh and unique way to create dramatic looks that showcase your signature style.