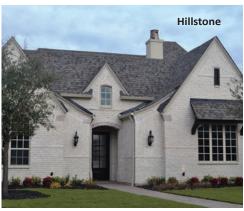

## CREATE A SIGNATURE STATEMENT

illstone

River Rock

White Hillston

White River Rock

## Your home is an extension of your **UNIQUE STYLE.**

With the help of soft textures and monochromatic hues that catch the light and project visual interest and dimension, the **HILLCREST Series** products achieve an air of quiet sophistication. Mixing styles and colors is a fresh and unique way to create dramatic looks that showcase your signature style.