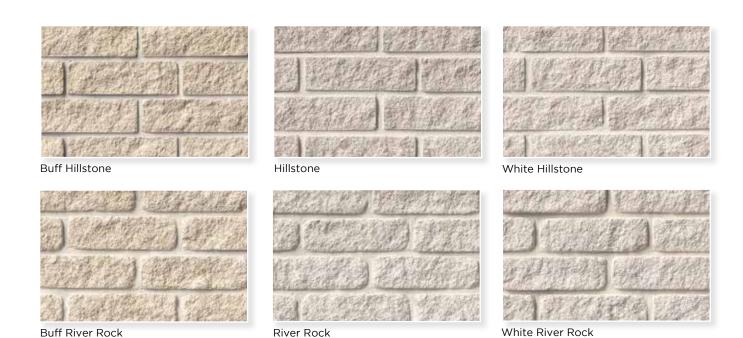

## CREATE A SIGNATURE STATEMENT

## Your home is an extension of your **UNIQUE STYLE.**

With the help of soft textures and monochromatic hues that catch the light and project visual interest and dimension, the **HILLCREST Series** products achieve an air of quiet sophistication. Mixing styles and colors is a fresh and unique way to create dramatic looks that showcase your signature style.

THE **ONLY LIMIT** IS YOUR **IMAGINATION**.

Meridian® Brick brings together decades of industry experience to offer an extensive portfolio of beautiful colors and textures across our collections. With a long legacy of manufacturing excellence, and featuring high-quality materials, Meridian® Brick has the products suited to see your unique vision realized.