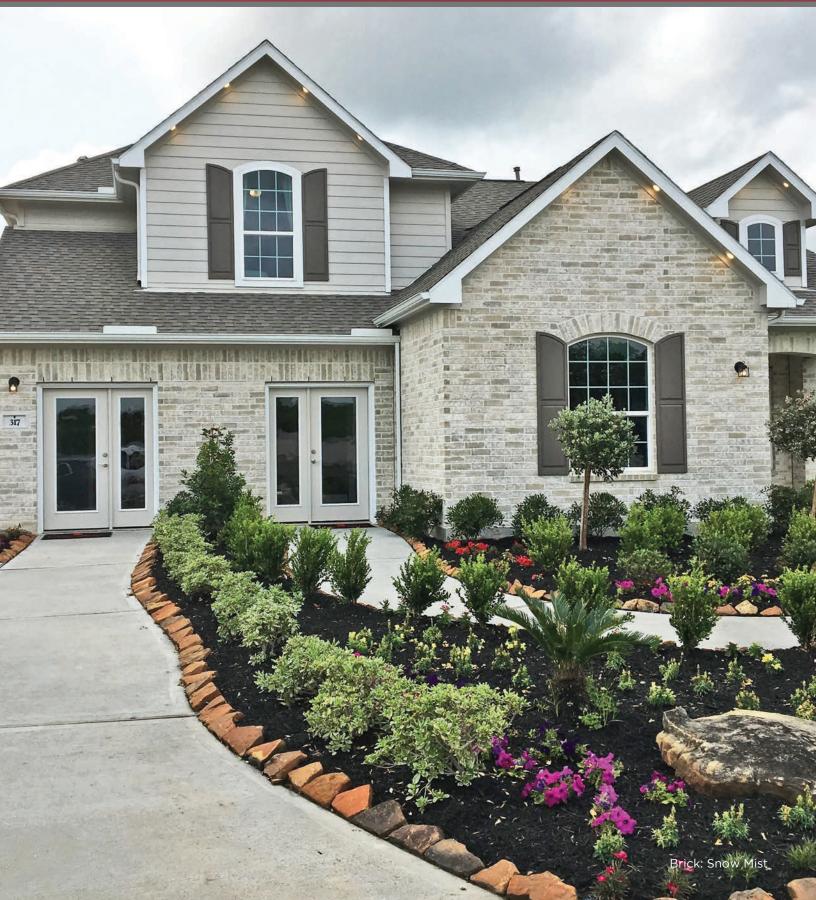

## Ogden, TX collection





## Ogden, TX collection



Anchor - NEW



Buff Hillstone



Hillstone



Buff River Rock



Ivory - NEW



White Hillstone

Coral Grey



**River Rock** 



White River Rock

Snow Mist

## **Exceptional Beauty. Effortless Performance.**

The exquisite allure of Meridian<sup>®</sup> Brick on your home or office will be a bold expression of your unique personality. Ranging from traditional reds to pastels and earth tones, from straight edges to tumbled and textured styles, our products enable you to create unique designs that will transform your next project into a signature statement of beauty for generations to come.

A solid foundation built by Meridian<sup>®</sup> Brick.

PLEASE NOTE: This literature is intended to generally show the color range of the featured product. Using print