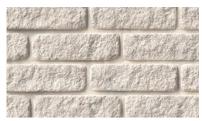

## Ogden, TX collection





## Ogden, TX collection



Anchor - NEW



Buff Hillstone



Hillstone



Buff River Rock



Ivory - NEW



White Hillstone

Coral Grey



**River Rock** 



White River Rock

Snow Mist

## **Exceptional Beauty. Effortless Performance.**

The exquisite allure of Meridian<sup>®</sup> Brick on your home or office will be a bold expression of your unique personality. Ranging from traditional reds to pastels and earth tones, from straight edges to tumbled and textured styles, our products enable you to create unique designs that will transform your next project into a signature statement of beauty for generations to come.

A solid foundation built by Meridian<sup>®</sup> Brick.

PLEASE NOTE: This literature is intended to generally show the color range of the featured product. Using print and photography, it is impossible to show all colors, percentages of colors, texture and the harmless imperfections that may be contained in thousands of brick.