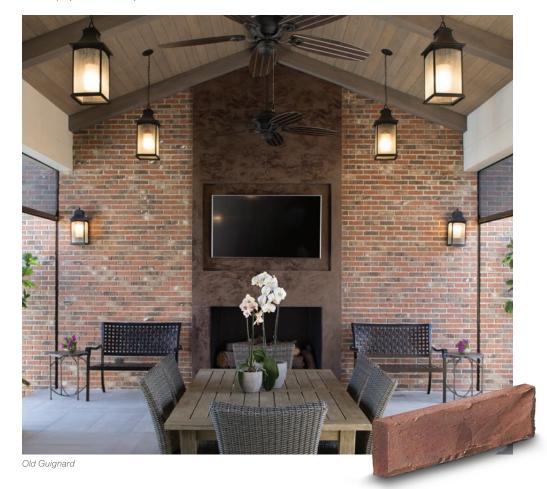

Mt. Rushmore (\*3/4" thickness)

Old Edisto

Old Guignard (\*3/4" thickness)

Old Williamsburg (\* 3" corner return)

Tobacco Road

Grand Chenier Madrono

Silverado