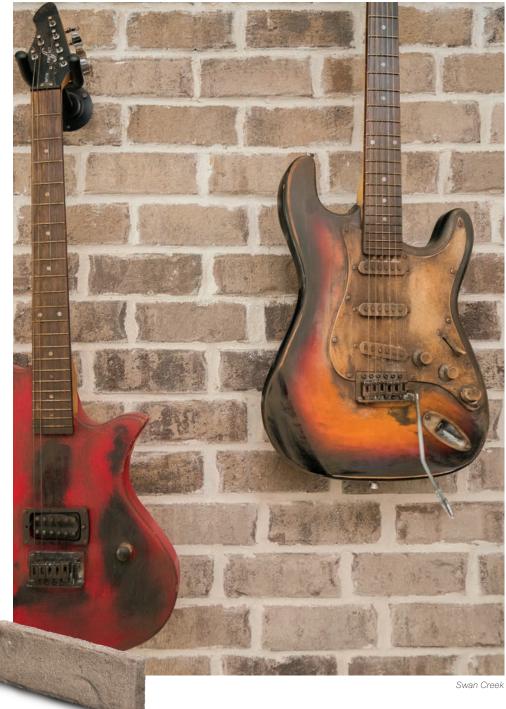

ut using it as full dimension brick.



Mt Rushmore

**EASY TO INSTALL** Unlike full bed brick, applying thin brick to a substrate can be a do-it-yourself project or installed by experienced trades people.

### MADE FROM REAL FIRED CLAY BRICK

Crafted from classic materials for an authentic appearance - just thinner.

**VERSATILE** Add the warmth and sophistication of real clay brick to any new construction or renovation, inside or out, residential or commercial.



Alamo

CHOICES. CHOICES. **CHOICES.** Authintic Brick offers \*23 colors in stock and ready to ship to you we also offer hundreds of made-to-order choices. Contact us for availability.



\* Textured Painter (modular size) not pictured in brochure





Amaro



Colony Bay

Grand River



Meadow Brook



Shiawassee

Swan Creek



# QUEEN SIZE





Alamo (\*3/4" thickness)





Capers Island



Coastal Bluff

Cordoba



Cottonwood (\*3" corner return)



Magnolia Bay

Marsh Pointe



Mt. Rushmore (\*3/4" thickness)





Old Edisto

Old Guignard (\*3/4" thickness)



Old Williamsburg (\* 3" corner return)



Tobacco Road









Grand Chenier Madrono



Silverado





# **Residential Uses**

IT'S NOT SO MUCH WHERE TO USE AUTHINTIC BRICK TO CREATE A FABULOUS LOOK -AS MUCH AS IT IS WHERE CAN YOU NOT ENJOY IT? Try this: walk around your home and look at the walls in each room. Can you imagine how the addition of Authintic Brick will transform any room or space? Now walk around the outside of your house. Same deal. To transform your home in a big way, think authentic.



Mt Rushmore

Here are some ideas for all the ro