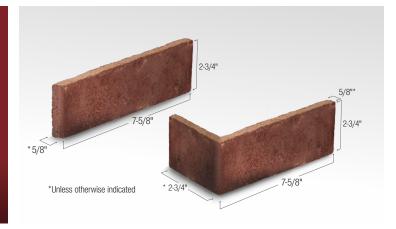

### **LIGHTWEIGHT**

Install on nearly any sound structural interior/exterior surface. It's 3" thinner and 70% lighter than dimensional brick.

Port Huron (made-to-order)

### **MATCHING FULL BRICK**

Love your Authintic Brick but want to go old school? Ask us about using it as full dimension brick.

Mt Rushmore

**EASY TO INSTALL** Unlike full bed brick, applying thin brick to a substrate can be a do-it-yourself project or installed by experienced trades people.