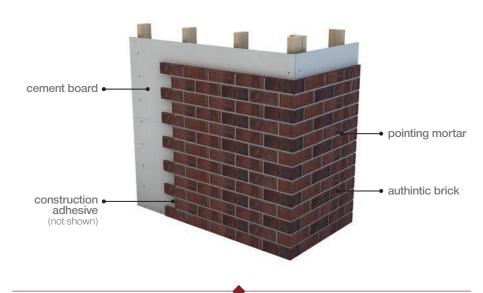

ADDING SOLUTION FOR ALL BUILDING TYPES** 

**RESTAURANT INTERIOR AND EXTERIOR** 

**TILT-UP CONCRETE PANEL PROJECTS** 

**PRE-ENGINEERED METAL SUPPORT SYSTEMS** 

PROJECTS THAT REQUIRE CONTINUOUS INSULATION

**PROJECTS WITH HIGH SEISMIC REQUIREMENTS** 

**LOBBY, RECEPTION DESK AND OTHER CUSTOMER GREETING AREAS** 

PRECAST CONCRETE FAÇADE SOLUTIONS





**COMBINE MATCHING FULL BRICK AND THIN BRICK** 

## **OUTDOOR EATING SPACES**



Riverbend (made-to-order)

**HARDSCAPE AND SIGNAGE STRUCTURES** 

**INTERIOR APPLICATION TO MATCH EXTERIOR MASONRY** 

**INTERIOR AND EXTERIOR RETAIL BRANDING** 



Riverbend (made-to-order)



# **Installation Options**

For more information on which method is best suited for your project, visit authinticbrick.com.

# Interior Adhesive Method

(DIY friendly!)



# Metal Support System



# Thickset Method



# Thinset Method





authintic brick

MERIDIAN BRICK

# BE BOLD. BE BRICK®

Pictured: Sandy Creek (made-to-order)

Please note: This literature is intended to generally show the color range of the featured product. Using print and photography, it is impossible to show all colors, percentages of colors, texture and the harmless imperfections that may be contained in thousands of brick. Brick from different runs may vary slightly in color range and texture.

© Meridian Brick LLC - 1119

### Get the skinny.

For more information, to see more options or to discuss your next project, give us a call at **866.259.6263** or visit



manufactured by

MERIDIAN°

BRICK