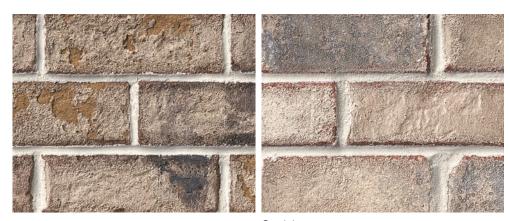

Cottonwood

### **LIGHTWEIGHT**

Install on nearly any sound structural interior/exterior surface. It's 3" thinner and 70% lighter than dimensional brick.

Port Huron (made-to-order)