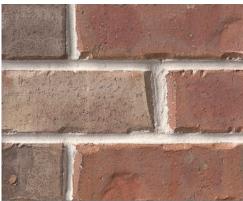

### **LIGHTWEIGHT**

Install on nearly any sound structural interior/exterior surface. It's 3" thinner and 70% lighter than dimensional brick.

Port Huron (made-to-order)