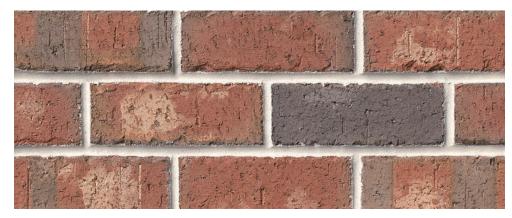

Alamo

CHOICES. CHOICES. **CHOICES.** Authintic Brick offers \*23 colors in stock and ready to ship to you we also offer hundreds of made-to-order choices. Contact us for availability.

\* Textured Painter (modular size) not pictured in brochure