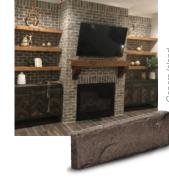

### FIREPLACE FACING —

### **OUTDOOR KITCHEN AND HARDSCAPE**

**EXPOSED FOUNDATION WALL** 

**HOME ADDITIONS** 

**EXTERIOR GABLE PEAKS** 

**WINE CELLAR** 

**VAULTED CEILING BASEMENT REMODEL** 

**PORCH OR PATIO** 

**ACCENT WALL** 