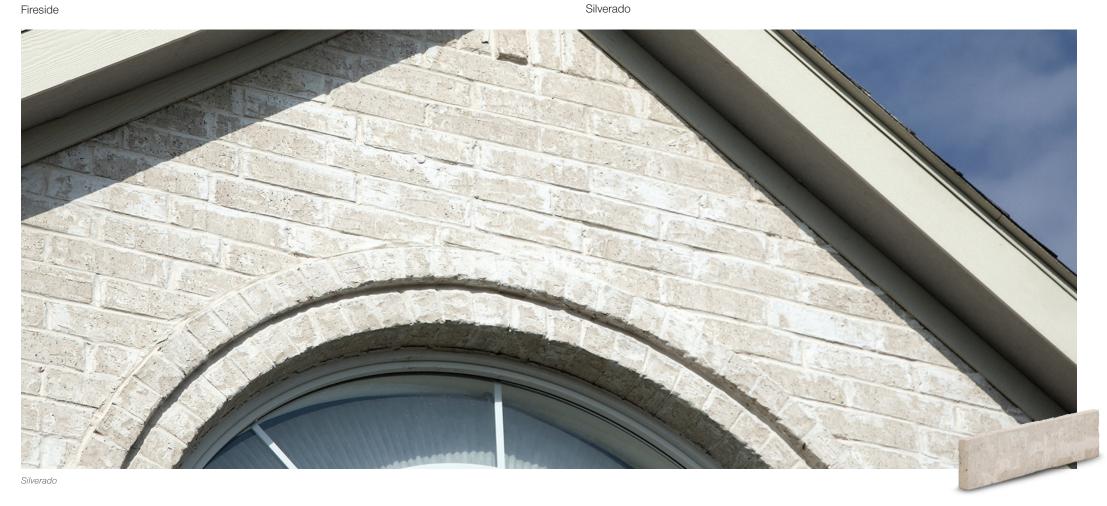

Mt. Rushmore (\*3/4" thickness)

Old Edisto

Old Guignard (\*3/4" thickness)

Old Williamsburg (\* 3" corner return)

Tobacco Road

Grand Chenier Madrono

Silverado