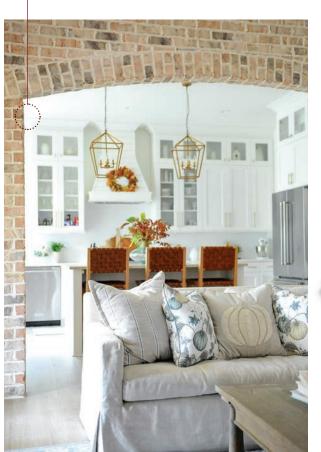

Real **Brick**. Real **Thin**. Right **There**.

# Get the skinny on the new face of genuine clay brick.

You've never seen or worked with a brick quite like this before. Authintic Brick by Meridian® Brick is the exciting new way to transform your home or business in ways you never thought possible.

### Wow. That was easy.

Homeowners like Authintic Brick for the warm, comforting colors and eye-pleasing textures it brings to any room in the house. But what you'll really love is the ease of installation. Authintic Brick is made from real fired clay brick, yet it's also light and versatile. It can be easily installed on virtually any existing wall surface. With Authintic Brick, you can transform any space into a cool new look or accent that will leave you asking: "Why didn't I do this sooner?"

### **Endless possibilities.**

From man caves and wine cellars to kitchens and outdoor patios, Authintic Brick is made to revitalize and renovate your rooms like no other product. It's real thin brick that makes a real difference, right there where you need it.