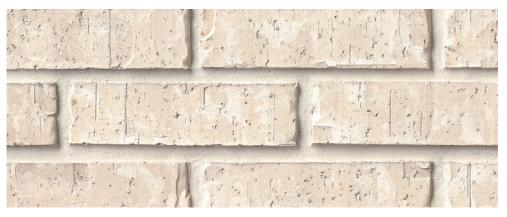

Cottonwood

### **LIGHTWEIGHT**

Install on nearly any sound structural interior/exterior surface. It's 3" thinner and 70% lighter than dimensional brick.

Port Huron (made-to-order)