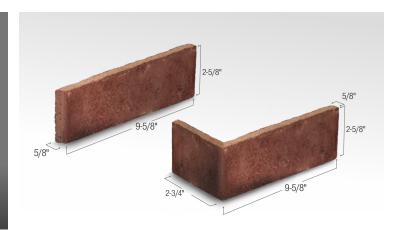

### **LIGHTWEIGHT**

Install on nearly any sound structural interior/exterior surface. It's 3" thinner and 70% lighter than dimensional brick.

Port Huron (made-to-order)