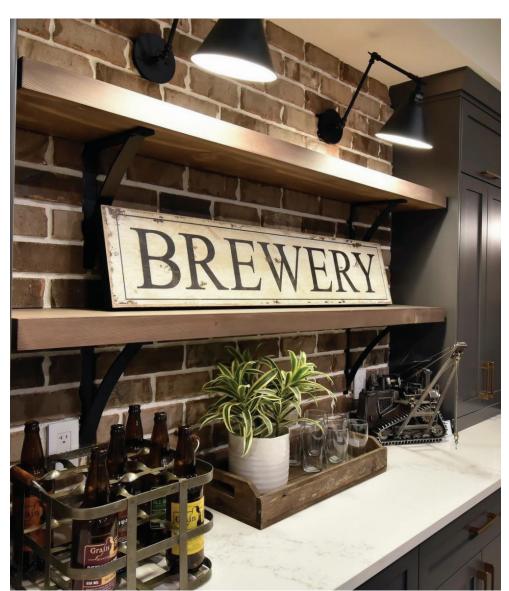

### Wow. That was easy.

Homeowners like Authintic Brick for the warm, comforting colors and eye-pleasing textures it brings to any room in the house. But what you'll really love is the ease of installation. Authintic Brick is made from real fired clay brick, yet it's also light and versatile. It can be easily installed on virtually any existing wall surface. With Authintic Brick, you can transform any space into a cool new look or accent that will leave you asking: "Why didn't I do this sooner?"

### **Endless possibilities.**

From man caves and wine cellars to kitchens and outdoor patios, Authintic Brick is made to revitalize and renovate your rooms like no other product. It's real thin brick that makes a real difference, right there where you need it.