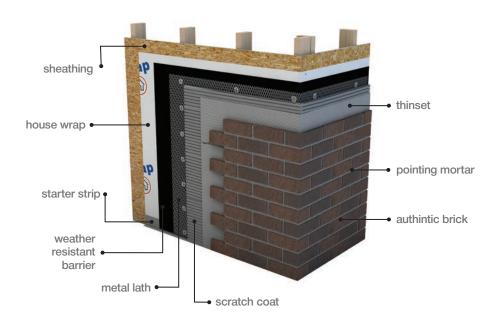

STAURANT INTERIOR AND EXTERIOR** 

**TILT-UP CONCRETE PANEL PROJECTS** 

**PRE-ENGINEERED METAL SUPPORT SYSTEMS** 

PROJECTS THAT REQUIRE CONTINUOUS INSULATION

**PROJECTS WITH HIGH SEISMIC REQUIREMENTS** 

**LOBBY, RECEPTION DESK AND OTHER CUSTOMER GREETING AREAS** 

PRECAST CONCRETE FAÇADE SOLUTIONS





**COMBINE MATCHING FULL BRICK AND THIN BRICK** 

## **OUTDOOR EATING SPACES**



Riverbend (made-to-order)

**HARDSCAPE AND SIGNAGE STRUCTURES** 

**INTERIOR APPLICATION TO MATCH EXTERIOR MASONRY** 

**INTERIOR AND EXTERIOR RETAIL BRANDING** 



Riverbend (made-to-order)



# **Installation Options**

For more information on which method is best suited for your project, visit authinticbrick.com.

# Interior Adhesive Method

(DIY friendly!)



# Metal Support System



# Thickset Method



# Thinset Method





authintic brick

MERIDIAN BRICK

# BE BOLD. BE BRICK®

Pictured: Sandy Creek (made-to-order)

Please note: This literature is intended to generally show the color range of the featured product. Using print and photography, it is impossible to show all colors, percentages of colors, texture and the harmless imperfections that may be contained in thousands of brick. Brick from different runs may vary slightly in color range and texture.

© Meridian Brick LLC - 1119

### Get the skinny.

For more information, to see more options or to discuss your next project, give us a call at **866.259.6263** or visit



manufactured by

MERIDIAN°

BRICK