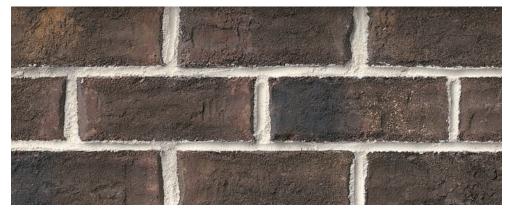

### **MATCHING FULL BRICK**

Love your Authintic Brick but want to go old school? Ask us about using it as full dimension brick.

Mt Rushmore

**EASY TO INSTALL** Unlike full bed brick, applying thin brick to a substrate can be a do-it-yourself project or installed by experienced trades people.