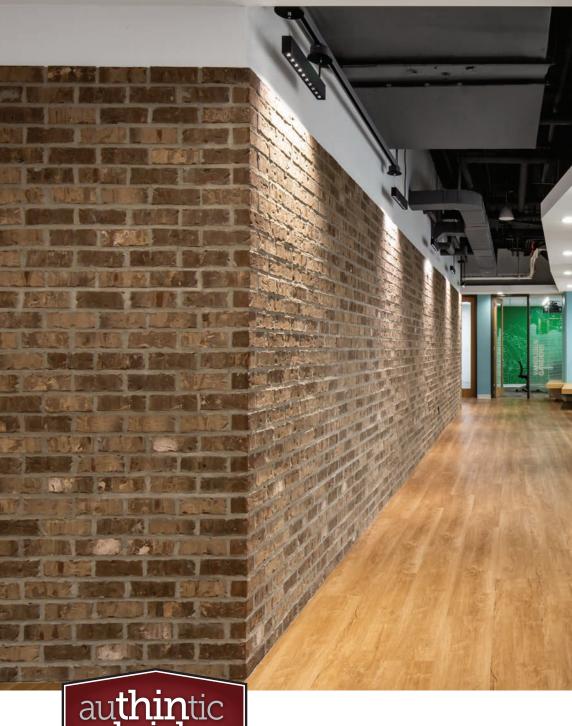

### Wow. That was easy.

Homeowners like Authintic Brick for the warm, comforting colors and eye-pleasing textures it brings to any room in the house. But what you'll really love is the ease of installation. Authintic Brick is made from real fired clay brick, yet it's also light and versatile. It can be easily installed on virtually any existing wall surface. With Authintic Brick, you can transform any space into a cool new look or accent that will leave you asking: "Why didn't I do this sooner?"

### **Endless possibilities.**

From man caves and wine cellars to kitchens and outdoor patios, Authintic Brick is made to revitalize and renovate your rooms like no other product. It's real thin brick that makes a real difference, right there where you need it.