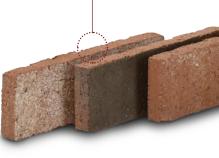

# Features & Benefits

REMEMBER WHEN BRICK WAS CONSIDERED HEAVY AND CUMBERSOME? Not anymore. Today, thin is in. Especially if you want to achieve the rich aesthetics of real clay brick without having to worry about any downside. Brick has changed. Have you? Here's a whole house full of reasons to consider Authintic Brick for your next project.

### **LIGHTWEIGHT**

Install on nearly any sound structural interior/exterior surface. It's 3" thinner and 70% lighter than dimensional brick.

Port Huron (made-to-order)