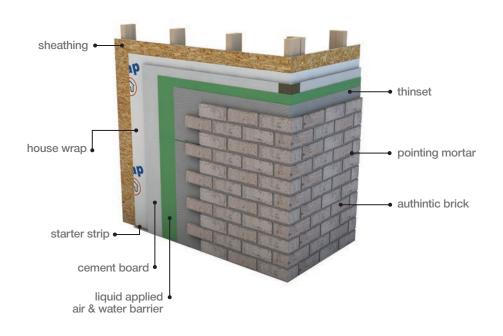

D EXTERIOR** 

**TILT-UP CONCRETE PANEL PROJECTS** 

**PRE-ENGINEERED METAL SUPPORT SYSTEMS** 

PROJECTS THAT REQUIRE CONTINUOUS INSULATION

**PROJECTS WITH HIGH SEISMIC REQUIREMENTS** 

**LOBBY, RECEPTION DESK AND OTHER CUSTOMER GREETING AREAS** 

PRECAST CONCRETE FAÇADE SOLUTIONS





**COMBINE MATCHING FULL BRICK AND THIN BRICK** 

## **OUTDOOR EATING SPACES**



Riverbend (made-to-order)

**HARDSCAPE AND SIGNAGE STRUCTURES** 

**INTERIOR APPLICATION TO MATCH EXTERIOR MASONRY** 

**INTERIOR AND EXTERIOR RETAIL BRANDING** 



Riverbend (made-to-order)



# **Installation Options**

For more information on which method is best suited for your project, visit authinticbrick.com.

# Interior Adhesive Method

(DIY friendly!)



# Metal Support System



# Thickset Method



# Thinset Method





authintic brick

MERIDIAN BRICK

# BE BOLD. BE BRICK®

Pictured: Sandy Creek (made-to-order)

Please note: This literature is intended to generally show the color range of the featured product. Using print and photography, it is impossible to show all colors, percentages of colors, texture and the harmless imperfections that may be contained in thousands of brick. Brick from different runs may vary slightly in color range and texture.

© Meridian Brick LLC - 1119

### Get the skinny.

For more information, to see more options or to discuss your next project, give us a call at **866.259.6263** or visit



manufactured by

MERIDIAN°

BRICK