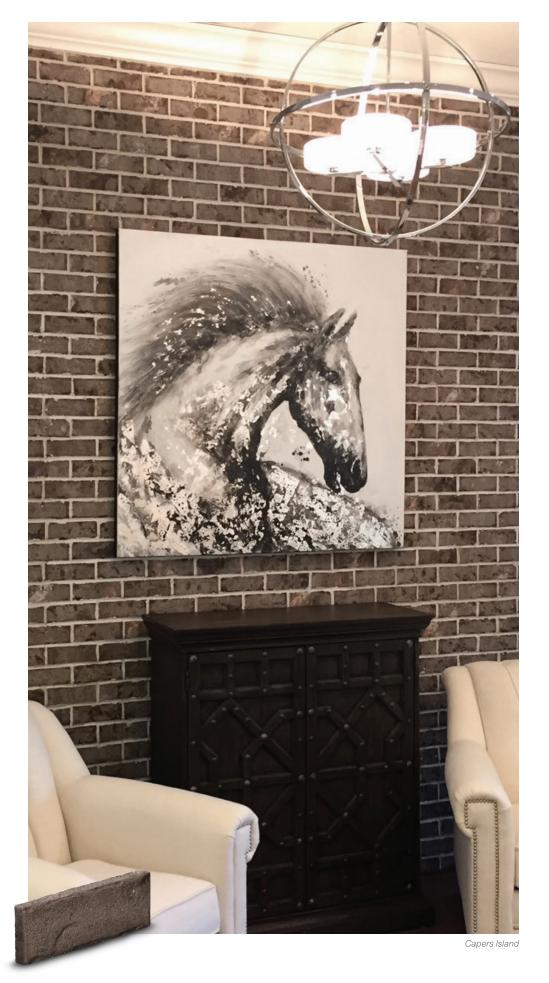

# QUEEN SIZE

Alamo (\*3/4" thickness)

Capers Island

Coastal Bluff

Cordoba

Cottonwood (\*3" corner return)

Magnolia Bay

Marsh Pointe