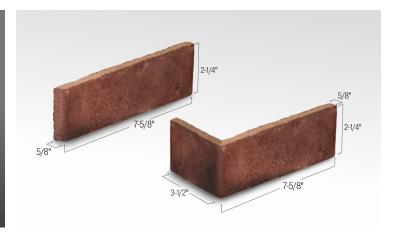

### **LIGHTWEIGHT**

Install on nearly any sound structural interior/exterior surface. It's 3" thinner and 70% lighter than dimensional brick.

Port Huron (made-to-order)

### **MATCHING FULL BRICK**

Love your Authintic Brick but want to go old school? Ask us about using it as full dimension brick.

Mt Rushmore

**EASY TO INSTALL** Unlike full bed brick, applying thin brick to a substrate can be a do-it-yourself project or installed by experienced trades people.

### MADE FROM REAL FIRED CLAY BRICK

Crafted from classic materials for an authentic appearance - just thinner.

**VERSATILE** Add the warmth and sophistication of real clay brick to any new construction or renovation, inside or out, residential or commercial.