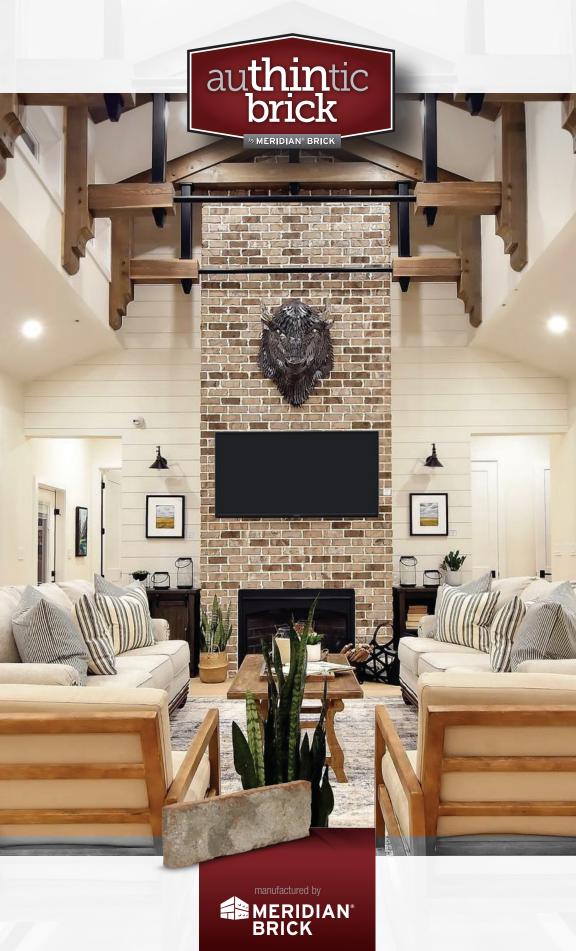

### Wow. That was easy.

Homeowners like Authintic Brick for the warm, comforting colors and eye-pleasing textures it brings to any room in the house. But what you'll really love is the ease of installation. Authintic Brick is made from real fired clay brick, yet it's also light and versatile. It can be easily installed on virtually any existing wall surface. With Authintic Brick, you can transform any space into a cool new look or accent that will leave you asking: "Why didn't I do this sooner?"

### **Endless possibilities.**

From man caves and wine cellars to kitchens and outdoor patios, Authintic Brick is made to revitalize and renovate your rooms like no other product. It's real thin brick that makes a real difference, right there where you need it.

# **Residential Uses**

IT'S NOT SO MUCH WHERE TO USE AUTHINTIC BRICK TO CREATE A FABULOUS LOOK -AS MUCH AS IT IS WHERE CAN YOU NOT ENJOY IT? Try this: walk around your home and look at the walls in each room. Can you imagine how the addition of Authintic Brick will transform any room or space? Now walk around the outside of your house. Same deal. To transform your home in a big way, think authentic.