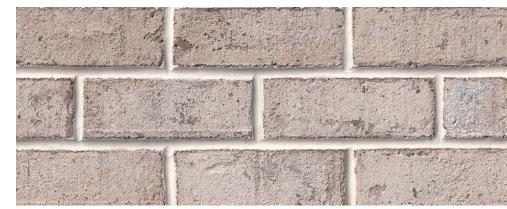

### **MATCHING FULL BRICK**

Love your Authintic Brick but want to go old school? Ask us about using it as full dimension brick.

Mt Rushmore

**EASY TO INSTALL** Unlike full bed brick, applying thin brick to a substrate can be a do-it-yourself project or installed by experienced trades people.