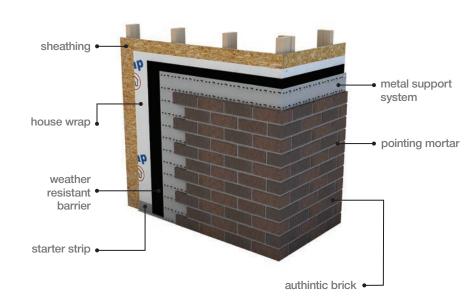

ILDING TYPES** 

**RESTAURANT INTERIOR AND EXTERIOR** 

**TILT-UP CONCRETE PANEL PROJECTS** 

**PRE-ENGINEERED METAL SUPPORT SYSTEMS** 

PROJECTS THAT REQUIRE CONTINUOUS INSULATION

**PROJECTS WITH HIGH SEISMIC REQUIREMENTS** 

**LOBBY, RECEPTION DESK AND OTHER CUSTOMER GREETING AREAS** 

PRECAST CONCRETE FAÇADE SOLUTIONS





**COMBINE MATCHING FULL BRICK AND THIN BRICK** 

## **OUTDOOR EATING SPACES**



Riverbend (made-to-order)

**HARDSCAPE AND SIGNAGE STRUCTURES** 

**INTERIOR APPLICATION TO MATCH EXTERIOR MASONRY** 

**INTERIOR AND EXTERIOR RETAIL BRANDING** 



Riverbend (made-to-order)



# **Installation Options**

For more information on which method is best suited for your project, visit authinticbrick.com.

# Interior Adhesive Method

(DIY friendly!)



# Metal Support System



# Thickset Method



# Thinset Method





authintic brick

MERIDIAN BRICK

# BE BOLD. BE BRICK®

Pictured: Sandy Creek (made-to-order)

Please note: This literature is intended to generally show the color range of the featured product. Using print and photography, it is impossible to show all colors, percentages of colors, texture and the harmless imperfections that may be contained in thousands of brick. Brick from different runs may vary slightly in color range and texture.

© Meridian Brick LLC - 1119

### Get the skinny.

For more information, to see more options or to discuss your next project, give us a call at **866.259.6263** or visit



manufactured by

MERIDIAN°

BRICK