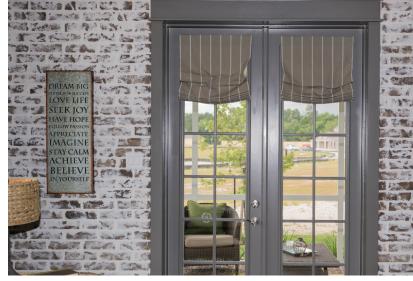

Shiawassee - Tooled Joint

Shiawassee - Smear Texture

This designer of this home office incorporated millwork and shelving to enhance the warmth and texture of Authintic Brick with its rustic mortar smear.