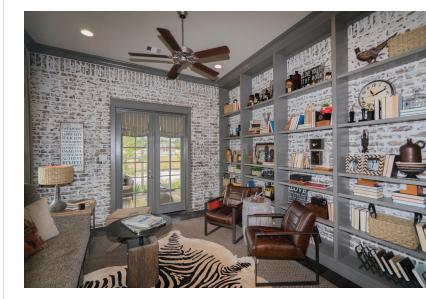

## Achieving the warmth, comfort and rich aesthetics of masonry has never been easier.

We all know that brick is traditionally an exterior-use product that brings with it beautiful dimension, but at a cost. The perception is that brick is heavy and cumbersome. But Authintic Brick by Meridian™ Brick allows you to enhance any project − like the style-packed workspace featured here − without any of the downside. By offering more color, texture and style options, you can easily reap the benefits of genuine clay brick design wherever your imagination takes you.

Shiawassee - Tooled Joint

Shiawassee - Smear Texture

This designer of this home office incorporated millwork and shelving to enhance the warmth and texture of Authintic Brick with its rustic mortar smear.