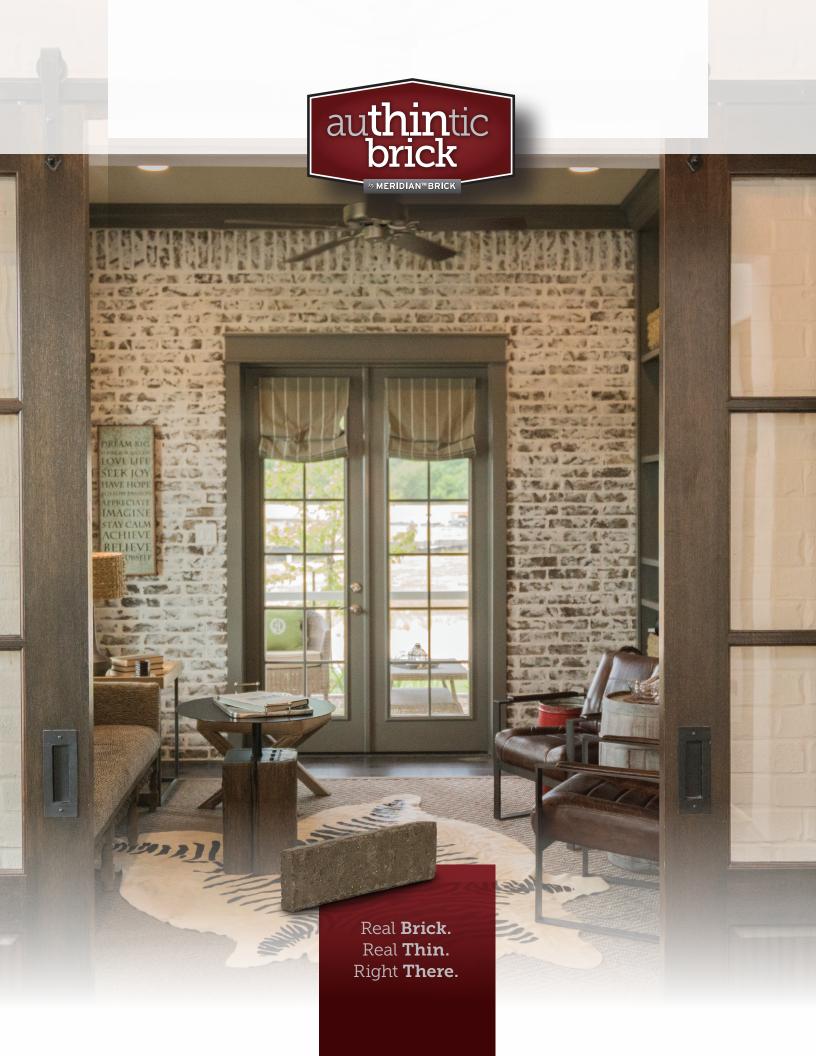

## Achieving the warmth, comfort and rich aesthetics of masonry has never been easier.

We all know that brick is traditionally an exterior-use product that brings with it beautiful dimension, but at a cost. The perception is that brick is heavy and cumbersome. But Authintic Brick by Meridian™ Brick allows you to enhance any project − like the style-packed workspace featured here − without any of the downside. By offering more color, texture and style options, you can easily reap the benefits of genuine clay brick design wherever your imagination takes you.

Shiawassee - Tooled Joint

Shiawassee - Smear Texture

This designer of this home office incorporated millwork and shelving to enhance the warmth and texture of Authintic Brick with its rustic mortar smear.