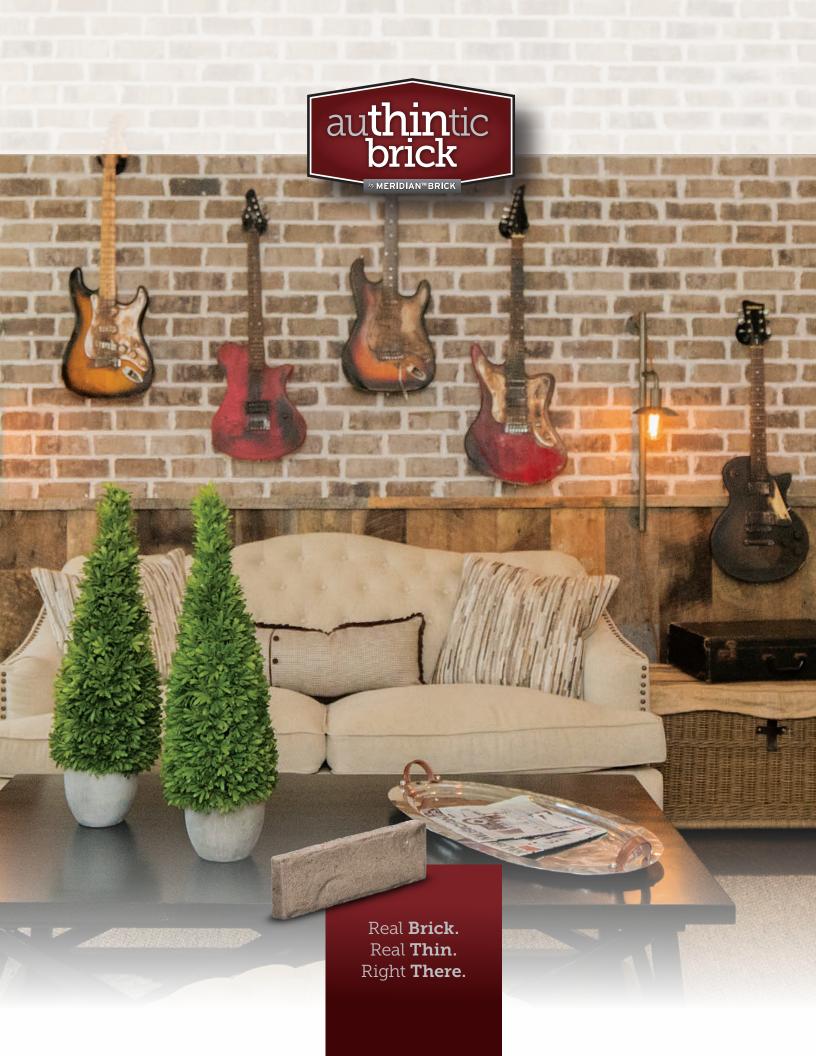

## Achieving the warmth, comfort and rich aesthetics of masonry has never been easier.

We all know that brick is traditionally an exterior-use product that brings with it beautiful dimension, but at a cost. The perception is that brick is heavy and cumbersome. But Authintic Brick by Meridian™ Brick allows you to enhance any project − like the style-packed workspace featured here − without any of the downside. By offering more color, texture and style options, you can easily reap the benefits of genuine clay brick design wherever your imagination takes you.

Swan Creek

Our homebuyer wanted a room that felt urban and edgy, so his builder chose Authintic Brick Swan Creek. It installed like tile and looks like it has been there forever.