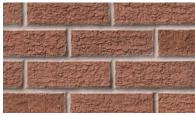

Red Ripple

Red Rug

Red Semi Smooth Flashed

Red Wirecut Ironspot

Red Rollback

|          |     | ····································· |
|----------|-----|---------------------------------------|
|          | NAM |                                       |
| IN SERIE |     | 國際研算                                  |

Red Rug Flashed

Red Wirecut

Savannah Moss

sing ors, less s of PEBRIC

R

1.866.259.6263 meridianbrick.com