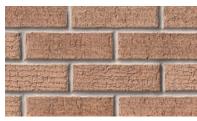

| Dell'and the second of |
|------------------------|

Light Grey Wirecut

Medium Palomino Ripple

Moultrie

New Ashbury Wirecut

Old Richland

Medium Grey Wirecut

Medium Palomino Wirecut