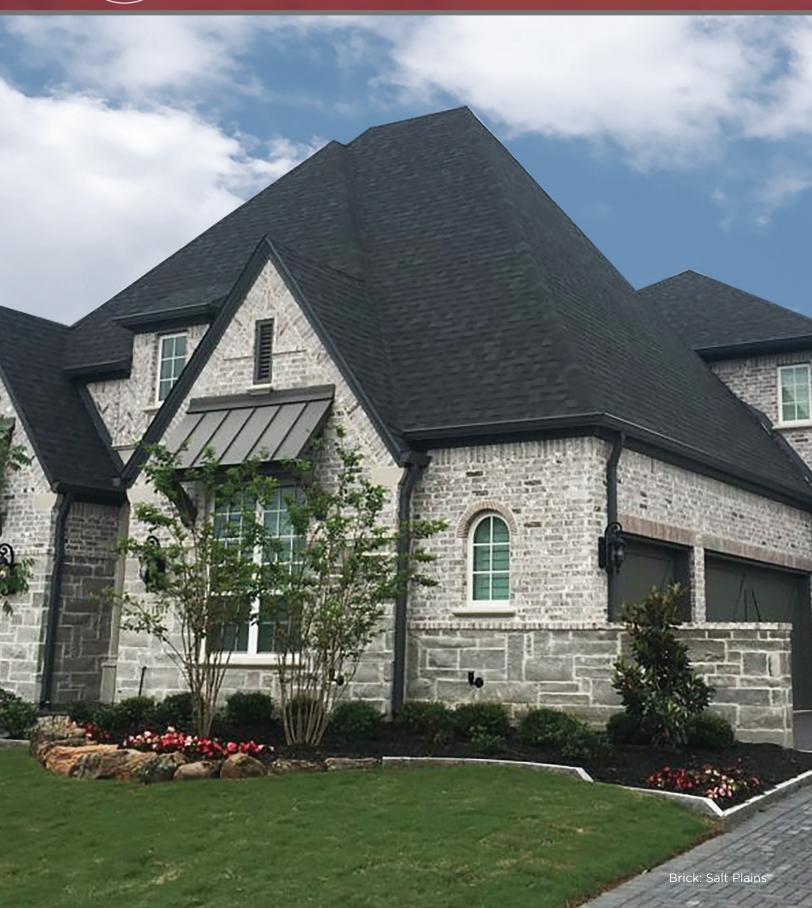

**Effortless Performance.** The exquisite allure of

Salt Plains

Shadow Falls

Summer Harvest

Tecomate

Meridian® Brick on your home or office will be a bold expression of your unique personality. Ranging from traditional reds to pastels and earth tones, from straight edges to tumbled and textured styles, our clay brick products enable you to create unique designs that will transform your next project into a signature statement of beauty for generations to come.