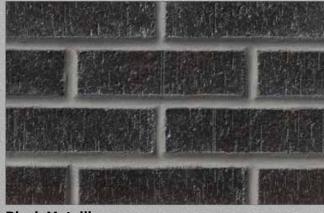

## LUXE SERIES

**Black Matte** 

Black Metallic

**Burgundy Luster** 

## **Metallic Range**

PLEASE NOTE: This literature is intended to generally show the color range of the featured product. Using print and photography, it is impossible to show all colors, percentages of colors, texture and the harmless imperfections that may be contained in thousands of brick. Brick from different production runs may vary slightly in color range and texture.