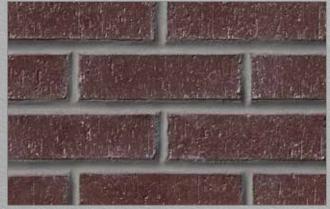

## LUXE SERIES

**Black Matte** 

Black Metallic

**Burgundy Luster** 

## **Metallic Range**

PLEASE NOTE: This literature is intended to generally show the color range of the featured product. Using print and photography, it is impossible to show all colors, percentages of colors, texture and the harmless imperfections that may be contained in thousands of brick. Brick from different production runs may vary slightly in color range and texture.