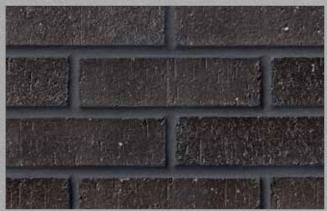

## LUXE SERIES

**Black Matte** 

Black Metallic

**Burgundy Luster** 

## **Metallic Range**

PLEASE NOTE: This literature is intended to generally show the color range of the featured product. Using print and photography, it is impossible to show all colors, percentages of colors, texture and the harmless imperfections that may be contained in thousands of brick. Brick from different production runs may vary slightly in color range and texture.