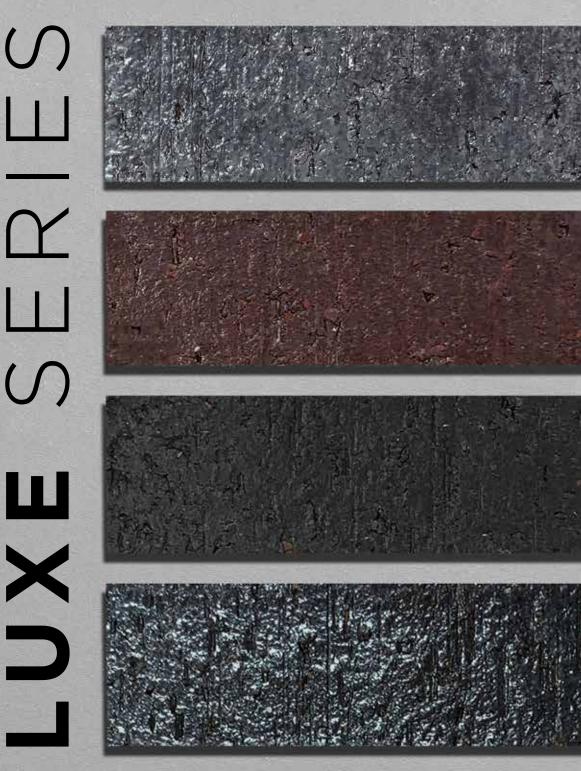

## LUXE SERIES

**Black Matte** 

Black Metallic

**Burgundy Luster** 

## Dramatic. Refined. Rebellious.

Sophisticated design comes naturally with the Luxe Series. Characterized by the saturated hues and boundary pushing finishes, the unsurpassed richness of the Luxe Series fuses the traditional with innovative design for legendary results.