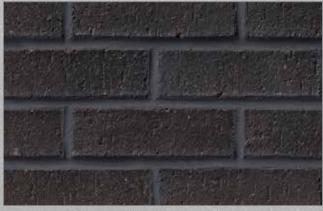

## LUXE SERIES

**Black Matte** 

Black Metallic

**Burgundy Luster** 

## **Metallic Range**

PLEASE NOTE: This literature is intended to generally show the color range of the featured product. Using print and photography, it is impossible to show all colors, percentages of colors, texture and the harmless imperfections that may be contained in thousands of brick. Brick from different production runs may vary slightly in color range and texture.