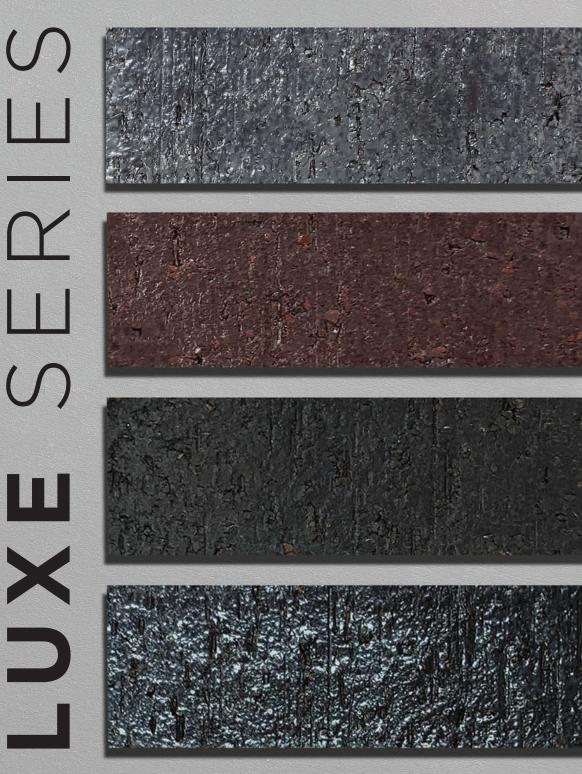

## LUXE SERIES

## **Black Matte**

**Black Metallic** 

**Burgundy Luster** 

## **Dramatic. Refined. Rebellious.**

Sophisticated design comes naturally with the Luxe Series. Characterized by saturated hues and boundary pushing finishes, the unsurpassed richness of the Luxe Series fuses traditional with innovative design for legendary results.