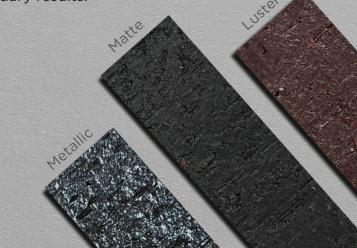

## **Black Matte**

**Black Metallic** 

**Burgundy Luster** 

## **Metallic Range**

PLEASE NOTE: This literature is intended to generally show the color range of the featured product. Using print and photography, it is impossible to show all colors, percentages of colors, texture and the harmless imperfections that may be contained in thousands of brick. Brick from different production runs may vary slightly in color range and texture.