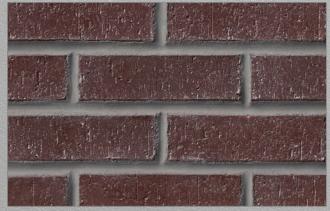

"My tastes are simple, I am easily satisfied with the best." Winston Churchill

meridianbrick.com

## LUXE SERIES



## **Black Matte**



**Black Metallic** 



**Burgundy Luster** 



## **Metallic Range**

PLEASE NOTE: This literature is intended to generally show the color range of the featured product. Using print and photography, it is impossible to show all colors, percentages of colors, texture and the harmless imperfections that may be contained in thousands of brick. Brick from different production runs may vary slightly in color range and texture.





## **Dramatic. Refined. Rebellious.**

Sophisticated design comes naturally with the Luxe Series. Characterized by saturated hues and boundary pushing finishes, the unsurpassed richness of the Luxe Series fuses traditional with innovative design for legendary results.