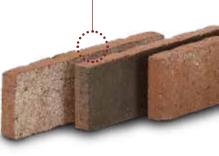

## Features & Benefits

REMEMBER WHEN BRICK WAS CONSIDERED HEAVY AND CUMBERSOME? Not anymore. Today, thin is in. Especially if you want to achieve the rich aesthetics of real clay brick without having to worry about any downside. Brick has changed. Have you? Here's a whole house full of reasons to consider Authintic Brick for your next project.

#### **LIGHTWEIGHT**

Install on nearly any sound structural interior/exterior surface. It's 3" thinner and 70% lighter than dimensional brick.

Port Huron (made-to-order)