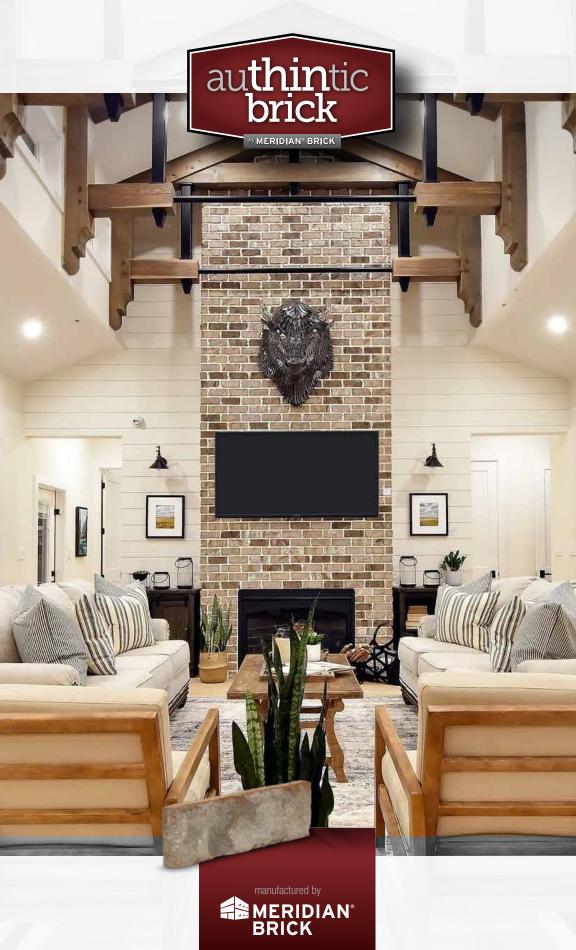

# Get the skinny on the new face of genuine clay brick.

You've never seen or worked with a brick quite like this before. Authintic Brick by Meridian® Brick is the exciting new way to transform your home or business in ways you never thought possible.

#### Wow. That was easy.

Homeowners like Authintic Brick for the warm, comforting colors and eye-pleasing textures it brings to any room in the house. But what you'll really love is the ease of installation. Authintic Brick is made from real fired clay brick, yet it's also light and versatile. It can be easily installed on virtually any existing wall surface. With Authintic Brick, you can transform any space into a cool new look or accent that will leave you asking: "Why didn't I do this sooner?"

#### **Endless possibilities.**

From man caves and wine cellars to kitchens and outdoor patios, Authintic Brick is made to revitalize and renovate your rooms like no other product. It's real thin brick that makes a real difference, right there where you need it.

## Features & Benefits

REMEMBER WHEN BRICK WAS CONSIDERED HEAVY AND CUMBERSOME? Not anymore. Today, thin is in. Especially if you want to achieve the rich aesthetics of real clay brick without having to worry about any downside. Brick has changed. Have you? Here's a whole house full of reasons to consider Authintic Brick for your next project.