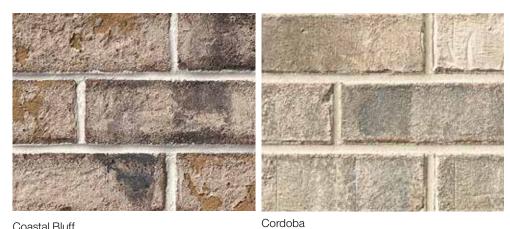

# RICER SIZE IN STOCK COLOR OPTIONS

Alamo (\*3/4" thickness)

Capers Island

Coastal Bluff

Cottonwood (\*3" corner return)

Magnolia Bay

Marsh Pointe

Mt. Rushmore (\*3/4" thickness)