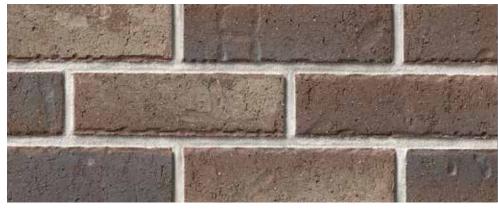

#### **MATCHING FULL BRICK**

Love your Authintic Brick but want to go old school? Ask us about using it as full dimension brick.

Mt Rushmore

**EASY TO INSTALL** Unlike full bed brick, applying thin brick to a substrate can be a do-it-yourself project or installed by experienced trades people.