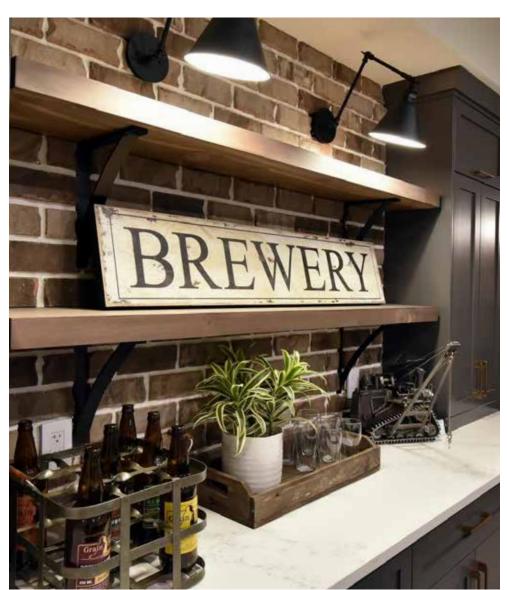

## **Residential Uses**

IT'S NOT SO MUCH WHERE TO USE AUTHINTIC BRICK TO CREATE A FABULOUS LOOK -AS MUCH AS IT IS WHERE CAN YOU NOT ENJOY IT? Try this: walk around your home and look at the walls in each room. Can you imagine how the addition of Authintic Brick will transform any room or space? Now walk around the outside of your house. Same deal. To transform your home in a big way, think authentic.

Mt Rushmore

Here are some ideas for all the rooms in your home: