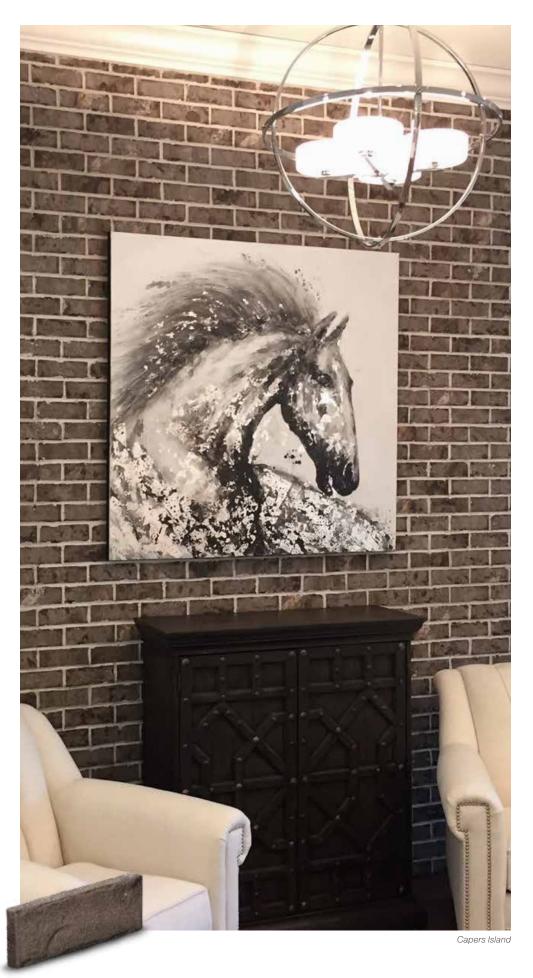

# RICER SIZE IN STOCK COLOR OPTIONS

Alamo (\*3/4" thickness)

Capers Island

Coastal Bluff

Cottonwood (\*3" corner return)

Magnolia Bay

Marsh Pointe

Mt. Rushmore (\*3/4" thickness)