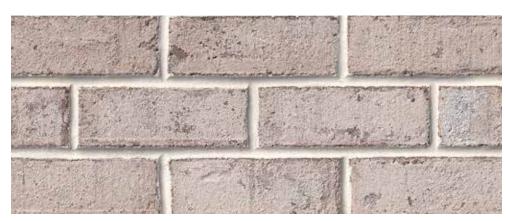

#### **MATCHING FULL BRICK**

Love your Authintic Brick but want to go old school? Ask us about using it as full dimension brick.

Mt Rushmore

**EASY TO INSTALL** Unlike full bed brick, applying thin brick to a substrate can be a do-it-yourself project or installed by experienced trades people.