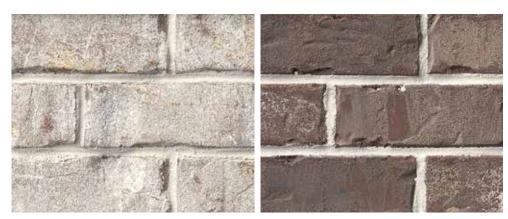

Old Edisto

Old Guignard (\*3/4" thickness)

Old Williamsburg (\* 3" corner return)

Tobacco Road

Grand Chenier

Madrono\*

<sup>\*</sup> Product is not recommended for exterior application in regions with increased winter rainfall combined with multiple freeze/thaw cycles.

PORCH OR PATIO -

**KITCHEN BACKSPLASH** 

Old Guignard

Colony Bay