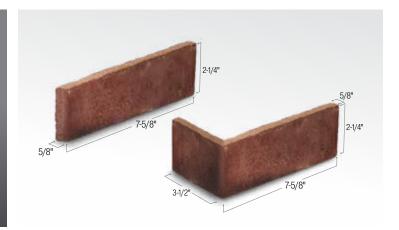

#### **LIGHTWEIGHT**

Install on nearly any sound structural interior/exterior surface. It's 3" thinner and 70% lighter than dimensional brick.

Port Huron (made-to-order)

#### **MATCHING FULL BRICK**

Love your Authintic Brick but want to go old school? Ask us about using it as full dimension brick.

Mt Rushmore

**EASY TO INSTALL** Unlike full bed brick, applying thin brick to a substrate can be a do-it-yourself project or installed by experienced trades people.

#### MADE FROM REAL FIRED CLAY BRICK

Crafted from classic materials for an authentic appearance - just thinner. -

**VERSATILE** Add the warmth and sophistication of real clay brick to any new construction or renovation, inside or out, residential or commercial.