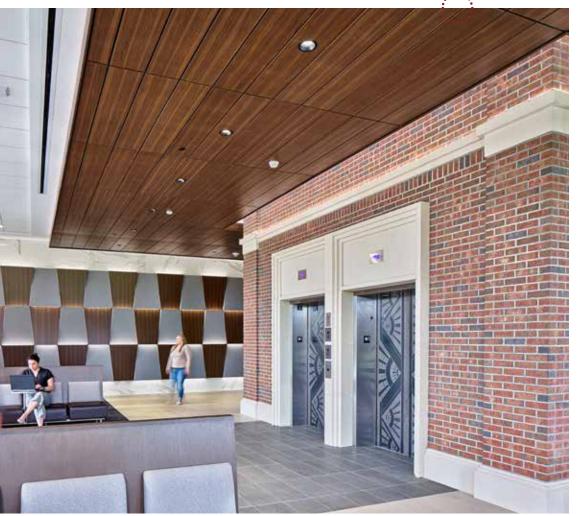

## **Commercial Uses**

WHAT MAKES AUTHINTIC BRICK THE IDEAL BRICK IN COMMERCIAL APPLICATIONS? For starters, consider what it takes away. It's lightweight. It eliminates the need for shelf angles, steel lintels and foundation support - so your structural requirements are reduced. Authintic Brick can be installed virtually anywhere you want the warm and rich look of genuine brick without the worry of having a structure to support the weight of typical full sized clay brick.

Now consider what it adds. Thin brick is thinner so you end up with more usable floor or green space. The lighter weight gives you more design freedom - including easily mixing with other façades - while still meeting the new energy codes for continuous insulation. You'll also benefit from efficient, year-round installation and the ease to remove for future renovation. This is a brick you're sure to love working with.

**PROJECTS WITH HIGH SEISMIC REQUIREMENTS** 

**LOBBY, RECEPTION DESK AND OTHER CUSTOMER GREETING AREAS** 

PRECAST CONCRETE FAÇADE SOLUTIONS

**COMBINE MATCHING FULL BRICK AND THIN BRICK** 

**OUTDOOR EATING SPACES** 