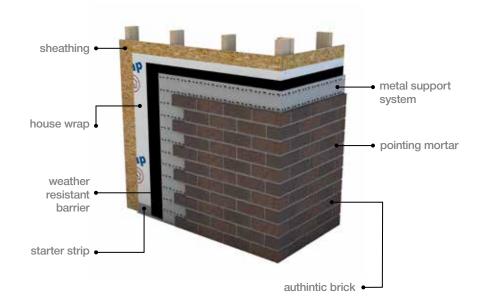

ING TYPES** 

**RESTAURANT INTERIOR AND EXTERIOR** 

**TILT-UP CONCRETE PANEL PROJECTS** 

**PRE-ENGINEERED METAL SUPPORT SYSTEMS** 

PROJECTS THAT REQUIRE CONTINUOUS INSULATION

**PROJECTS WITH HIGH SEISMIC REQUIREMENTS** 

**LOBBY, RECEPTION DESK AND OTHER CUSTOMER GREETING AREAS** 

PRECAST CONCRETE FAÇADE SOLUTIONS





**COMBINE MATCHING FULL BRICK AND THIN BRICK** 

**OUTDOOR EATING SPACES** 



Riverbend (made-to-order)

**HARDSCAPE AND SIGNAGE STRUCTURES** 

**INTERIOR APPLICATION TO MATCH EXTERIOR MASONRY** 

**INTERIOR AND EXTERIOR RETAIL BRANDING** 



Riverbend (made-to-order)



# **Installation Options**

For more information on which method is best suited for your project, visit authinticbrick.com.

## Interior Adhesive Method

## (DIY friendly!)



## Metal Support System



## Thickset Method



## Thinset Method





**めMERIDIAN** BRICK

## BE BOLD. BE BRICK®

Pictured: Sandy Creek (made-to-order)

Please note: This literature is intended to generally show the color range of the featured product. Using print and photography, it is impossible to show all colors, percentages of colors, texture and the harmless imperfections that may be contained in thousands of brick. Brick from different runs may vary slightly in color range and texture.

© Meridian Brick LLC - 0821

#### Get the skinny.

For more information, to see more options or to discuss your next project, give us a call at **866.259.6263** or visit



manufactured by

MERIDIAN°
BRICK