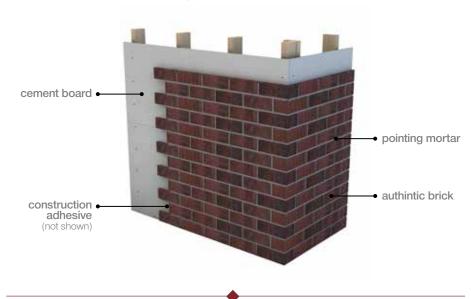

DING SOLUTION FOR ALL BUILDING TYPES** 

**RESTAURANT INTERIOR AND EXTERIOR** 

**TILT-UP CONCRETE PANEL PROJECTS** 

**PRE-ENGINEERED METAL SUPPORT SYSTEMS** 

PROJECTS THAT REQUIRE CONTINUOUS INSULATION

**PROJECTS WITH HIGH SEISMIC REQUIREMENTS** 

**LOBBY, RECEPTION DESK AND OTHER CUSTOMER GREETING AREAS** 

PRECAST CONCRETE FAÇADE SOLUTIONS





**COMBINE MATCHING FULL BRICK AND THIN BRICK** 

**OUTDOOR EATING SPACES** 



Riverbend (made-to-order)

**HARDSCAPE AND SIGNAGE STRUCTURES** 

**INTERIOR APPLICATION TO MATCH EXTERIOR MASONRY** 

**INTERIOR AND EXTERIOR RETAIL BRANDING** 



Riverbend (made-to-order)



# **Installation Options**

For more information on which method is best suited for your project, visit authinticbrick.com.

## Interior Adhesive Method

## (DIY friendly!)



## Metal Support System



## Thickset Method



## Thinset Method





**めMERIDIAN** BRICK

## BE BOLD. BE BRICK®

Pictured: Sandy Creek (made-to-order)

Please note: This literature is intended to generally show the color range of the featured product. Using print and photography, it is impossible to show all colors, percentages of colors, texture and the harmless imperfections that may be contained in thousands of brick. Brick from different runs may vary slightly in color range and texture.

© Meridian Brick LLC - 0821

#### Get the skinny.

For more information, to see more options or to discuss your next project, give us a call at **866.259.6263** or visit



manufactured by

MERIDIAN°
BRICK