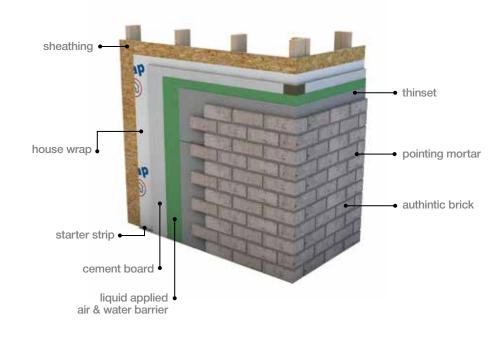

ERIOR** 

**TILT-UP CONCRETE PANEL PROJECTS** 

**PRE-ENGINEERED METAL SUPPORT SYSTEMS** 

PROJECTS THAT REQUIRE CONTINUOUS INSULATION

**PROJECTS WITH HIGH SEISMIC REQUIREMENTS** 

**LOBBY, RECEPTION DESK AND OTHER CUSTOMER GREETING AREAS** 

PRECAST CONCRETE FAÇADE SOLUTIONS





**COMBINE MATCHING FULL BRICK AND THIN BRICK** 

**OUTDOOR EATING SPACES** 



Riverbend (made-to-order)

**HARDSCAPE AND SIGNAGE STRUCTURES** 

**INTERIOR APPLICATION TO MATCH EXTERIOR MASONRY** 

**INTERIOR AND EXTERIOR RETAIL BRANDING** 



Riverbend (made-to-order)



# **Installation Options**

For more information on which method is best suited for your project, visit authinticbrick.com.

## Interior Adhesive Method

## (DIY friendly!)



## Metal Support System



## Thickset Method



## Thinset Method





**めMERIDIAN** BRICK

## BE BOLD. BE BRICK®

Pictured: Sandy Creek (made-to-order)

Please note: This literature is intended to generally show the color range of the featured product. Using print and photography, it is impossible to show all colors, percentages of colors, texture and the harmless imperfections that may be contained in thousands of brick. Brick from different runs may vary slightly in color range and texture.

© Meridian Brick LLC - 0821

#### Get the skinny.

For more information, to see more options or to discuss your next project, give us a call at **866.259.6263** or visit



manufactured by

MERIDIAN°
BRICK