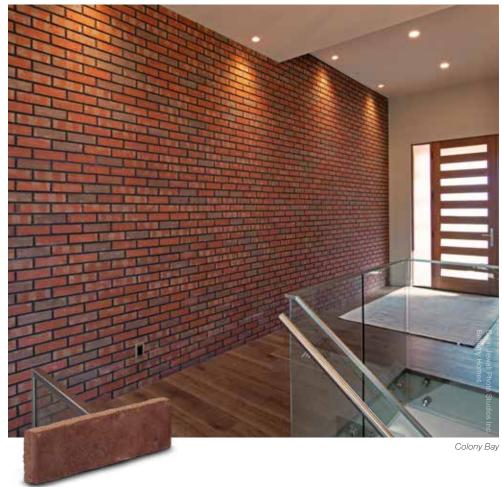

sing it as full dimension brick.



Mt Rushmore

**EASY TO INSTALL** Unlike full bed brick, applying thin brick to a substrate can be a do-it-yourself project or installed by experienced trades people.

#### MADE FROM REAL FIRED CLAY BRICK

Crafted from classic materials for an authentic appearance - just thinner. -

**VERSATILE** Add the warmth and sophistication of real clay brick to any new construction or renovation, inside or out, residential or commercial.



Alamo

CHOICES. CHOICES. **CHOICES.** Authintic Brick offers \*25 colors in stock and ready to ship to you we also offer hundreds of made-to-order choices. Contact us for availability.



\* Textured Painter (modular size) not pictured in brochure





Black Lake Amaro



Bloomfield







Meadow Brook



Shiawassee Swan Creek



# RICER SIZE IN STOCK COLOR OPTIONS





Alamo (\*3/4" thickness)





Capers Island



Coastal Bluff



Cottonwood (\*3" corner return)



Magnolia Bay

Marsh Pointe



Mt. Rushmore (\*3/4" thickness)



Old Edisto

Old Guignard (\*3/4" thickness)



Old Williamsburg (\* 3" corner return)



Tobacco Road











Grand Chenier



Madrono\*



<sup>\*</sup> Product is not recommended for exterior application in regions with increased winter rainfall combined with multiple freeze/thaw cycles.



## **Residential Uses**

IT'S NOT SO MUCH WHERE TO USE AUTHINTIC BRICK TO CREATE A FABULOUS LOOK -AS MUCH AS IT IS WHERE CAN YOU NOT ENJOY IT? Try this: walk around your home and look at the walls in each room. Can you imagine how the addition of Authintic Brick will transform any room or space?