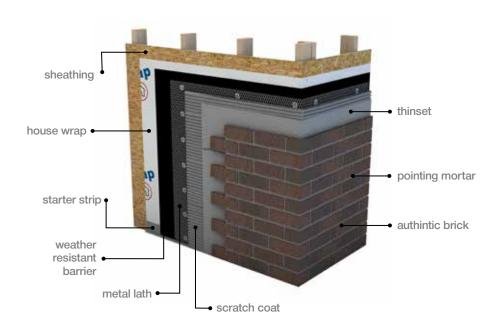

RANT INTERIOR AND EXTERIOR** 

**TILT-UP CONCRETE PANEL PROJECTS** 

**PRE-ENGINEERED METAL SUPPORT SYSTEMS** 

PROJECTS THAT REQUIRE CONTINUOUS INSULATION

**PROJECTS WITH HIGH SEISMIC REQUIREMENTS** 

**LOBBY, RECEPTION DESK AND OTHER CUSTOMER GREETING AREAS** 

PRECAST CONCRETE FAÇADE SOLUTIONS





**COMBINE MATCHING FULL BRICK AND THIN BRICK** 

**OUTDOOR EATING SPACES** 



Riverbend (made-to-order)

**HARDSCAPE AND SIGNAGE STRUCTURES** 

**INTERIOR APPLICATION TO MATCH EXTERIOR MASONRY** 

**INTERIOR AND EXTERIOR RETAIL BRANDING** 



Riverbend (made-to-order)



# **Installation Options**

For more information on which method is best suited for your project, visit authinticbrick.com.

## Interior Adhesive Method

## (DIY friendly!)



## Metal Support System



## Thickset Method



## Thinset Method





**めMERIDIAN** BRICK

## BE BOLD. BE BRICK®

Pictured: Sandy Creek (made-to-order)

Please note: This literature is intended to generally show the color range of the featured product. Using print and photography, it is impossible to show all colors, percentages of colors, texture and the harmless imperfections that may be contained in thousands of brick. Brick from different runs may vary slightly in color range and texture.

© Meridian Brick LLC - 0821

#### Get the skinny.

For more information, to see more options or to discuss your next project, give us a call at **866.259.6263** or visit



manufactured by

MERIDIAN°
BRICK