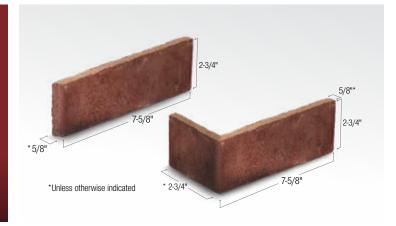

#### **LIGHTWEIGHT**

Install on nearly any sound structural interior/exterior surface. It's 3" thinner and 70% lighter than dimensional brick.

Port Huron (made-to-order)

#### **MATCHING FULL BRICK**

Love your Authintic Brick but want to go old school? Ask us about using it as full dimension brick.

Mt Rushmore

**EASY TO INSTALL** Unlike full bed brick, applying thin brick to a substrate can be a do-it-yourself project or installed by experienced trades people.

#### MADE FROM REAL FIRED CLAY BRICK

Crafted from classic materials for an authentic appearance - just thinner. -

**VERSATILE** Add the warmth and sophistication of real clay brick to any new construction or renovation, inside or out, residential or commercial.