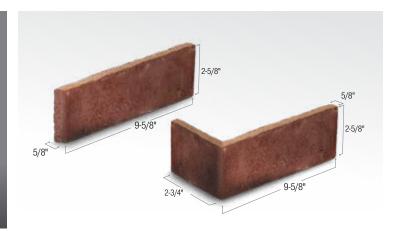

#### **LIGHTWEIGHT**

Install on nearly any sound structural interior/exterior surface. It's 3" thinner and 70% lighter than dimensional brick.

Port Huron (made-to-order)

#### **MATCHING FULL BRICK**

Love your Authintic Brick but want to go old school? Ask us about using it as full dimension brick.

Mt Rushmore

**EASY TO INSTALL** Unlike full bed brick, applying thin brick to a substrate can be a do-it-yourself project or installed by experienced trades people.

#### MADE FROM REAL FIRED CLAY BRICK

Crafted from classic materials for an authentic appearance - just thinner. -

**VERSATILE** Add the warmth and sophistication of real clay brick to any new construction or renovation, inside or out, residential or commercial.