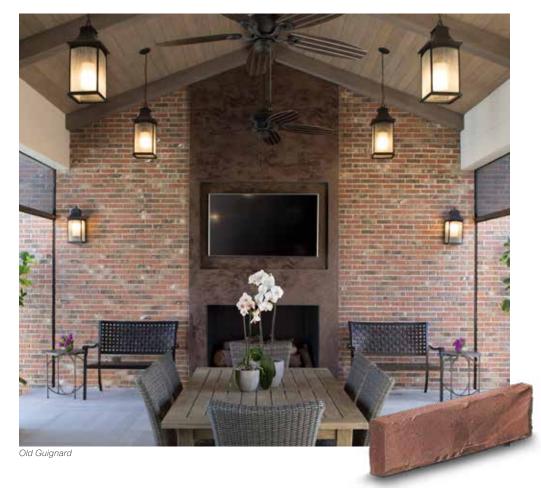

Unlike full bed brick, applying thin brick to a substrate can be a do-it-yourself project or installed by experienced trades people.

#### MADE FROM REAL FIRED CLAY BRICK

Crafted from classic materials for an authentic appearance - just thinner. -

**VERSATILE** Add the warmth and sophistication of real clay brick to any new construction or renovation, inside or out, residential or commercial.



Alamo

CHOICES. CHOICES. **CHOICES.** Authintic Brick offers \*25 colors in stock and ready to ship to you we also offer hundreds of made-to-order choices. Contact us for availability.



\* Textured Painter (modular size) not pictured in brochure





Black Lake Amaro



Bloomfield







Meadow Brook



Shiawassee Swan Creek



# RICER SIZE IN STOCK COLOR OPTIONS





Alamo (\*3/4" thickness)





Capers Island



Coastal Bluff



Cottonwood (\*3" corner return)



Magnolia Bay

Marsh Pointe



Mt. Rushmore (\*3/4" thickness)



Old Edisto

Old Guignard (\*3/4" thickness)



Old Williamsburg (\* 3" corner return)



Tobacco Road











Grand Chenier



Madrono\*



<sup>\*</sup> Product is not recommended for exterior application in regions with increased winter rainfall combined with multiple freeze/thaw cycles.



## **Residential Uses**

IT'S NOT SO MUCH WHERE TO USE AUTHINTIC BRICK TO CREATE A FABULOUS LOOK -AS MUCH AS IT IS WHERE CAN YOU NOT ENJOY IT? Try this: walk around your home and look at the walls in each room. Can you imagine how the addition of Authintic Brick will transform any room or space? Now walk around the outside of your house. Same deal. To transform y