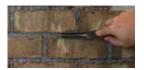

#### **MATCHING FULL BRICK**

Love your Authintic Brick but want to go old school? Ask us about using it as full dimension brick.

Mt Rushmore

**EASY TO INSTALL** Unlike full bed brick, applying thin brick to a substrate can be a do-it-yourself project or installed by experienced trades people.