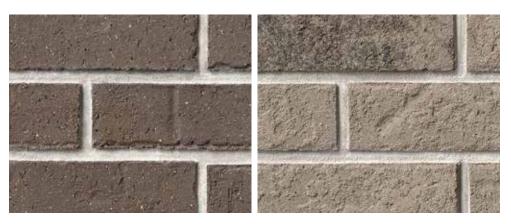

# RICER SIZE IN STOCK COLOR OPTIONS

Alamo (\*3/4" thickness)

Capers Island

Coastal Bluff

Cottonwood (\*3" corner return)

Magnolia Bay

Marsh Pointe

Mt. Rushmore (\*3/4" thickness)

Old Edisto

Old Guignard (\*3/4" thickness)

Old Williamsburg (\* 3" corner return)

Tobacco Road

Grand Chenier

Madrono\*

<sup>\*</sup> Product is not recommended for exterior application in regions with increased winter rainfall combined with multiple freeze/thaw cycles.