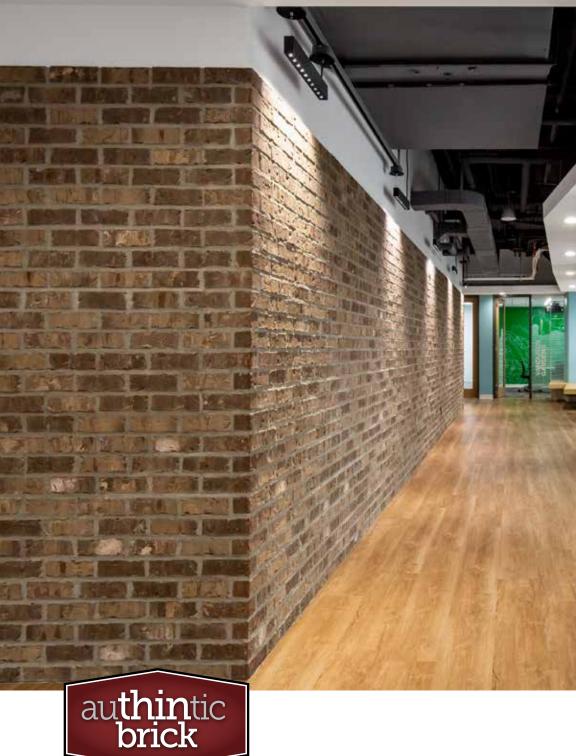

#### Wow. That was easy.

Homeowners like Authintic Brick for the warm, comforting colors and eye-pleasing textures it brings to any room in the house. But what you'll really love is the ease of installation. Authintic Brick is made from real fired clay brick, yet it's also light and versatile. It can be easily installed on virtually any existing wall surface. With Authintic Brick, you can transform any space into a cool new look or accent that will leave you asking: "Why didn't I do this sooner?"

#### **Endless possibilities.**

From man caves and wine cellars to kitchens and outdoor patios, Authintic Brick is made to revitalize and renovate your rooms like no other product. It's real thin brick that makes a real difference, right there where you need it.

## Features & Benefits

REMEMBER WHEN BRICK WAS CONSIDERED HEAVY AND CUMBERSOME? Not anymore. Today, thin is in. Especially if you want to achieve the rich aesthetics of real clay brick without having to worry about any downside. Brick has changed. Have you? Here's a whole house full of reasons to consider Authintic Brick for your next project.

#### **LIGHTWEIGHT**

Install on nearly any sound structural interior/exterior surface. It's 3" thinner and 70% lighter than dimensional brick.

Port Huron (made-to-order)