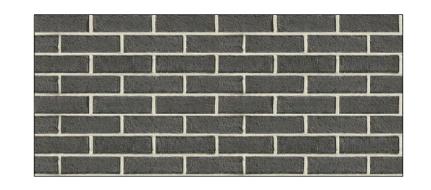

BLOOMFIELD - 1120

| Mark | Family     | Туре                                          |
|------|------------|-----------------------------------------------|
| 1    | Basic Wall | Brick - Black Lake - Michgan Brick            |
| 2    | Basic Wall | Brick - Bloomfield - 1120-HR - Michigan Brick |
| 3    | Basic Wall | Brick - Meadow Brook - 0717-HR - Michigan E   |
| 4    | Basic Wall | Brick - Remington -1017-HR - Michigan Brick   |
| 5    | Basic Wall | Brick - Roman Red -0717-HR - Michigan Brick   |