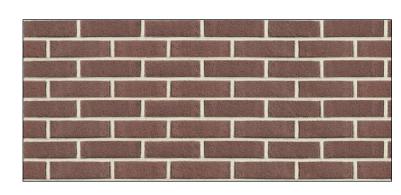

BLOOMFIELD - 1120

| Mark | Family     | Туре                                          |
|------|------------|-----------------------------------------------|
| 1    | Basic Wall | Brick - Black Lake - Michgan Brick            |
| 2    | Basic Wall | Brick - Bloomfield - 1120-HR - Michigan Brick |
| 3    | Basic Wall | Brick - Meadow Brook - 0717-HR - Michigan E   |
| 4    | Basic Wall | Brick - Remington -1017-HR - Michigan Brick   |
| 5    | Basic Wall | Brick - Roman Red -0717-HR - Michigan Brick   |

**REMINGTON - 1017** 

Michigan Brick - Corunna Series URL Structural Material Series Manufacturer Brick - Black Lake - 1120 - Corunna - Michigan Brick Michigan Brick https://michiganbrick.com/ Corunna Brick - Bloomfield - 1120-HR - Corunna - Michigan Brick Michigan Brick https://michiganbrick.com/ Corunna Michigan Brick Brick - Meadow Brook - 0717-HR - Corunna - Michigan Brick https://michiganbrick.com/ n Brick Corunna Brick - Remington -1017-HR - Corunna - Michigan Brick https://michiganbrick.com/ Corunna Michigan Brick Brick - Roman Red - 0717-HR - Corunna - Michigan Brick Corunna Michigan Brick https://michiganbrick.com/