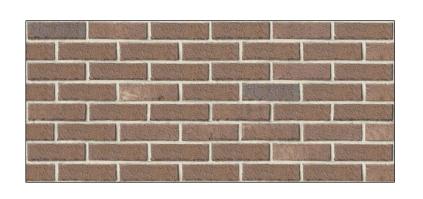

**REMINGTON - 1017** 

Michigan Brick - Corunna Series URL Structural Material Series Manufacturer Brick - Black Lake - 1120 - Corunna - Michigan Brick Michigan Brick https://michiganbrick.com/ Corunna Brick - Bloomfield - 1120-HR - Corunna - Michigan Brick Michigan Brick https://michiganbrick.com/ Corunna Michigan Brick Brick - Meadow Brook - 0717-HR - Corunna - Michigan Brick https://michiganbrick.com/ n Brick Corunna Brick - Remington -1017-HR - Corunna - Michigan Brick https://michiganbrick.com/ Corunna Michigan Brick Brick - Roman Red - 0717-HR - Corunna - Michigan Brick Corunna Michigan Brick https://michiganbrick.com/