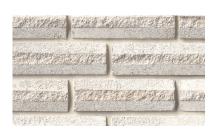

## Ogden collection

Adobe Ridge

Barkley

Buff Hillstone

Buff River Rock

Burleson

Chaparral

Coral Grey

Hidalgo

Hillstone

Meridian

Palo Duro

Prestige

River Rock

Rivera Canyon

**Snow Mist** 

Somerville

White Hillstone

White River Rock

White Split Face