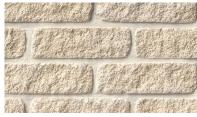

## Ogden collection

Adobe Ridge

Barkley

Buff Hillstone

Buff River Rock

Burleson

Chaparral

Coral Grey

Hidalgo

Hillstone

Meridian

Palo Duro

Prestige

River Rock

Rivera Canyon

**Snow Mist** 

Somerville

White Hillstone

White River Rock

White Split Face