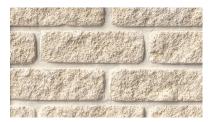

## Ogden collection

Adobe Ridge

Barkley

Buff Hillstone

Buff River Rock

Burleson

Chaparral

Coral Grey

Hidalgo

Hillstone

Meridian

Palo Duro

Prestige

River Rock

Rivera Canyon

**Snow Mist** 

Somerville

White Hillstone

White River Rock

White Split Face