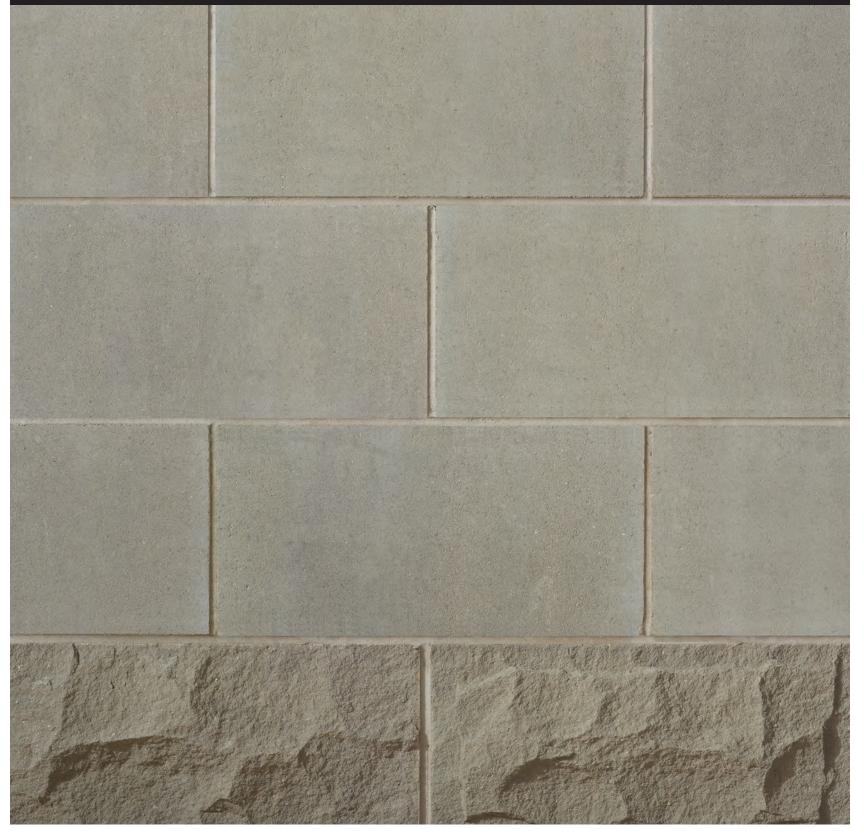

#### Carbon Rocked and Sandblasted Finish

- Photographs represent color, range and texture as closely as the printing process allows. These are best viewed in natural light.
- *Carbon* is a monochromatic color, consisting of one single hue with a distribution of tones that vary from unit to unit.
- Product is not shown to scale. Actual unit height is 11-5/8". Standard 7-5/8", 3-5/8" and metric sizes of 290 mm, 190 mm and 90 mm are also available. Arriscraft can produce custom dimensions and profiles.
- Refer to our website at www.arriscraft.com for further product, design, and installation information.
- For a physical stone sample, please contact your authorized Arriscraft International dealer.