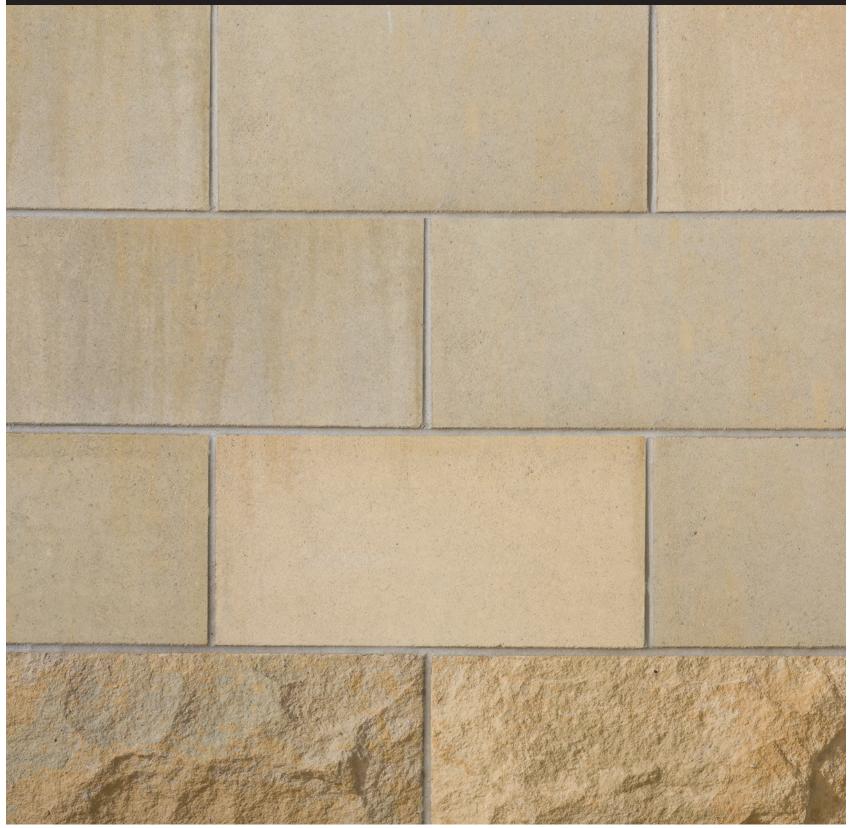

#### Sandrift Rocked and Sandblasted Finish

- Photographs represent color, range and texture as closely as the printing process allows. These are best viewed in natural light.
- *Sandrift* consists of a range of colors. For a natural effect the distribution of colors within each unit varies.
- Product is not shown to scale. Actual unit height is 11-5/8". Standard 7-5/8", 3-5/8" and metric sizes of 290 mm, 190 mm and 90 mm are also available. Arriscraft can produce custom dimensions and profiles.
- Refer to our website at www.arriscraft.com for further product, design, and installation information.
- For a physical stone sample, please contact your authorized Arriscraft International dealer.