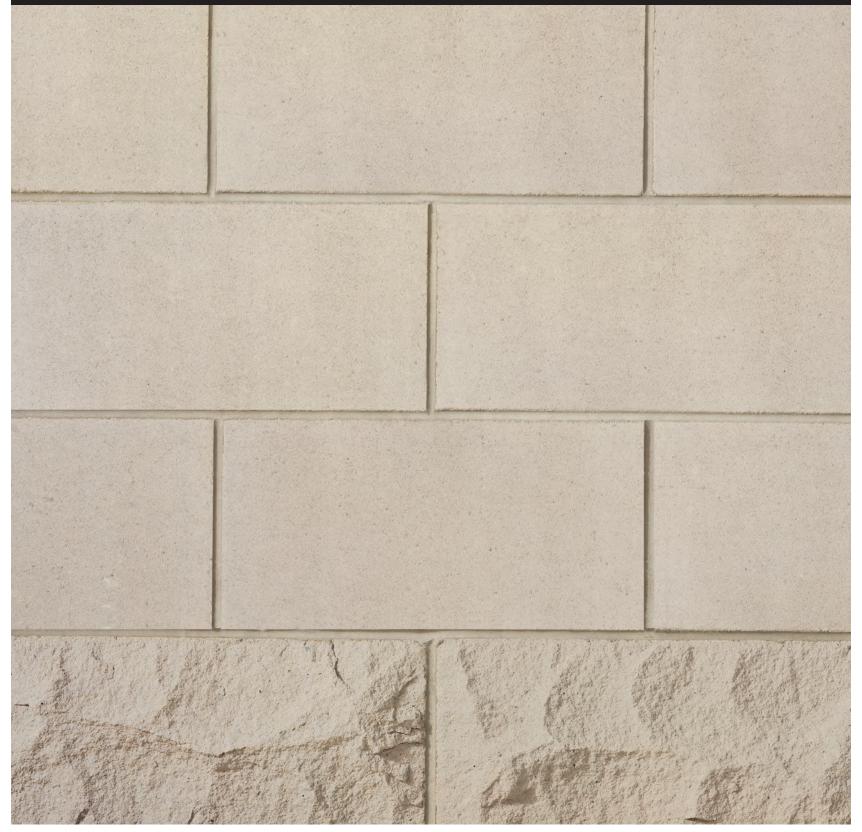

## **RENAISSANCE® MASONRY UNITS**

Driftwood Rocked and Sandblasted Finish

- Photographs represent color, range and texture as closely as the printing process allows. These are best viewed in natural light.
- *Driftwood* consists of a range of colors. For a natural effect the distribution of colors within each unit varies.
- Product is not shown to scale. Actual unit height is 11-5/8". Standard 7-5/8", 3-5/8" are also available. Arriscraft can produce custom dimensions and profiles.
- Refer to our website at www.arriscraft.com for further product, design, and installation information.
- For a physical stone sample, please contact your authorized Arriscraft International dealer.