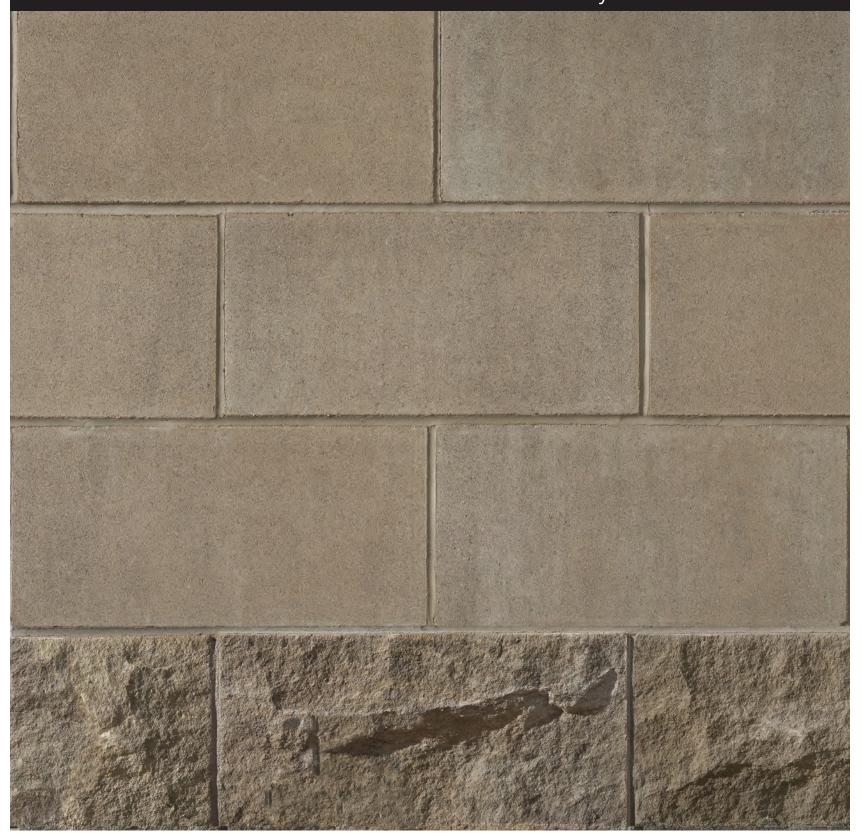

## **RENAISSANCE® MASONRY UNITS**

Driftwood Rocked and Sandblasted Finish

- Photographs represent color, range and texture as closely as the printing process allows. These are best viewed in natural light.
- *Driftwood* consists of a range of colors. For a natural effect the distribution of colors within each unit varies.
- Product is not shown to scale. Actual unit height is 11-5/8". Standard 7-5/8", 3-5/8" are also available. Arriscraft can produce custom dimensions and profiles.
- Refer to our website at www.arriscraft.com for further product, design, and installation information.
- For a physical stone sample, please contact your authorized Arriscraft International dealer.

Made in Cambridge, Ontario

## **RENAISSANCE® MASONRY UNITS**