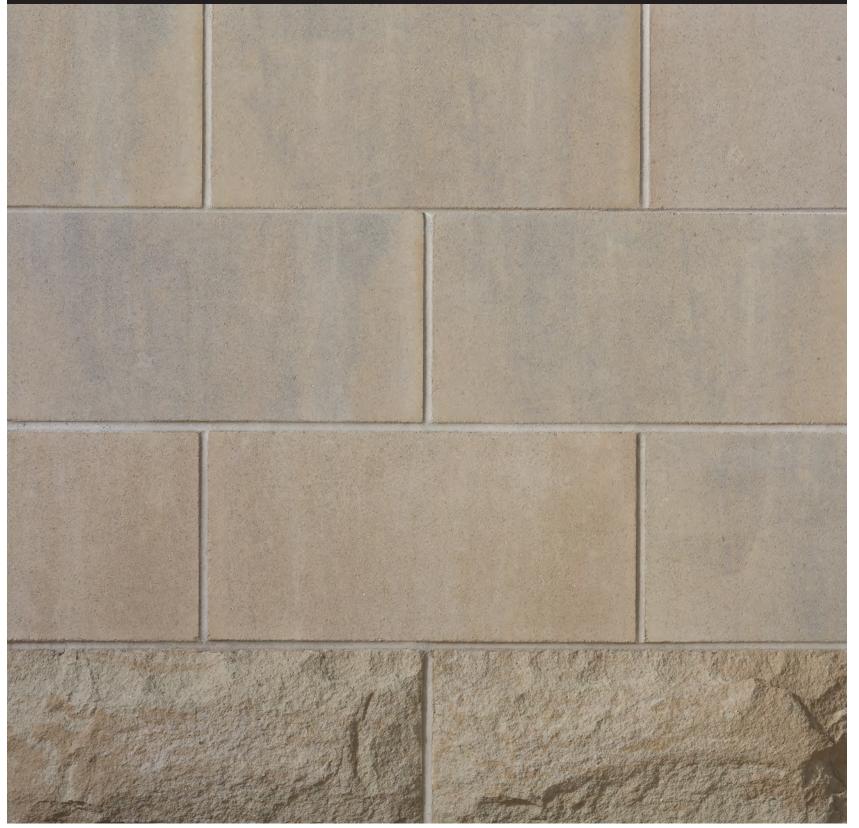

## **RENAISSANCE® MASONRY UNITS**

Driftwood Rocked and Sandblasted Finish

- Photographs represent color, range and texture as closely as the printing process allows. These are best viewed in natural light.
- *Driftwood* consists of a range of colors. For a natural effect the distribution of colors within each unit varies.
- Product is not shown to scale. Actual unit height is 11-5/8". Standard 7-5/8", 3-5/8" are also available. Arriscraft can produce custom dimensions and profiles.
- Refer to our website at www.arriscraft.com for further product, design, and installation information.
- For a physical stone sample, please contact your authorized Arriscraft International dealer.

Made in Cambridge, Ontario

## **RENAISSANCE® MASONRY UNITS**