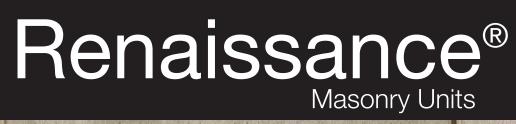

#### Carbon Rocked and Sandblasted Finish

- Photographs represent color, range and texture as closely as the printing process allows. These are best viewed in natural light.
- *Carbon* is a monochromatic color, consisting of one single hue with a distribution of tones that vary from unit to unit.
- Product is not shown to scale. Actual unit height is 11-5/8". Standard 7-5/8", 3-5/8" and metric sizes of 290 mm, 190 mm and 90 mm are also available. Arriscraft can produce custom dimensions and profiles.
- Refer to our website at www.arriscraft.com for further product, design, and installation information.
- For a physical stone sample, please contact your authorized Arriscraft International dealer.