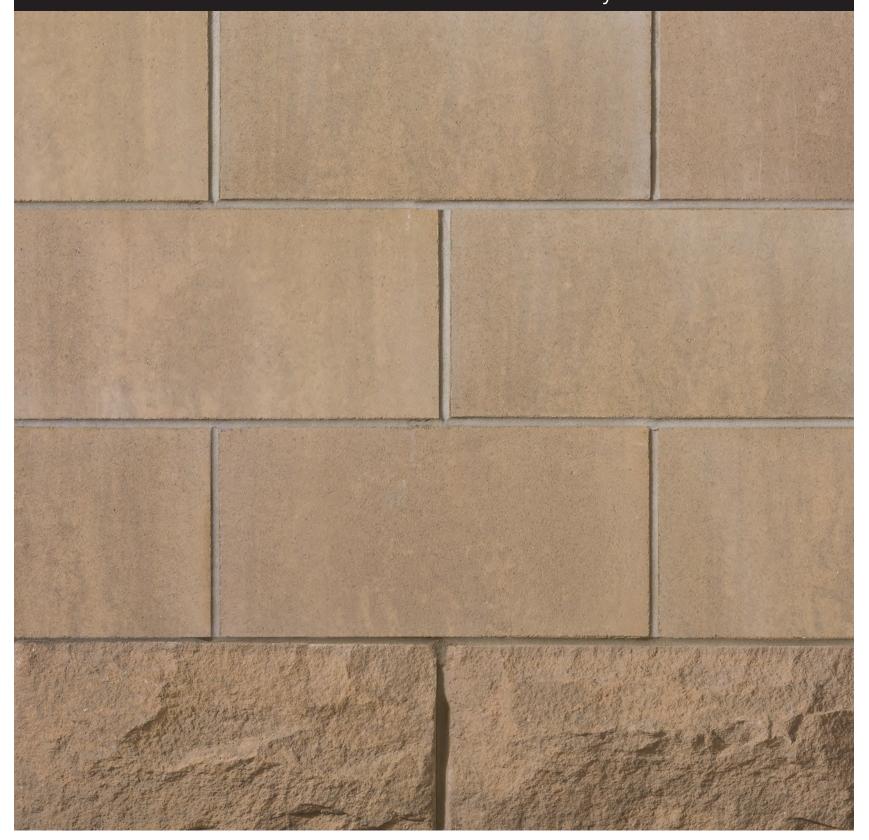

Ryegrass Rocked and Sandblasted Finish

- Photographs represent color, range and texture as closely as the printing process allows. These are best viewed in natural light.
- *Ryegrass* consists of a range of colors. For a natural effect the distribution of colors within each unit varies.
- Product is not shown to scale. Actual unit height is 11-5/8". Standard 7-5/8", 3-5/8" and metric sizes of 290 mm, 190 mm and 90 mm are also available. Arriscraft can produce custom dimensions and profiles.
- Refer to our website at www.arriscraft.com for further product, design, and installation information.
- For a physical stone sample, please contact your authorized Arriscraft International dealer.