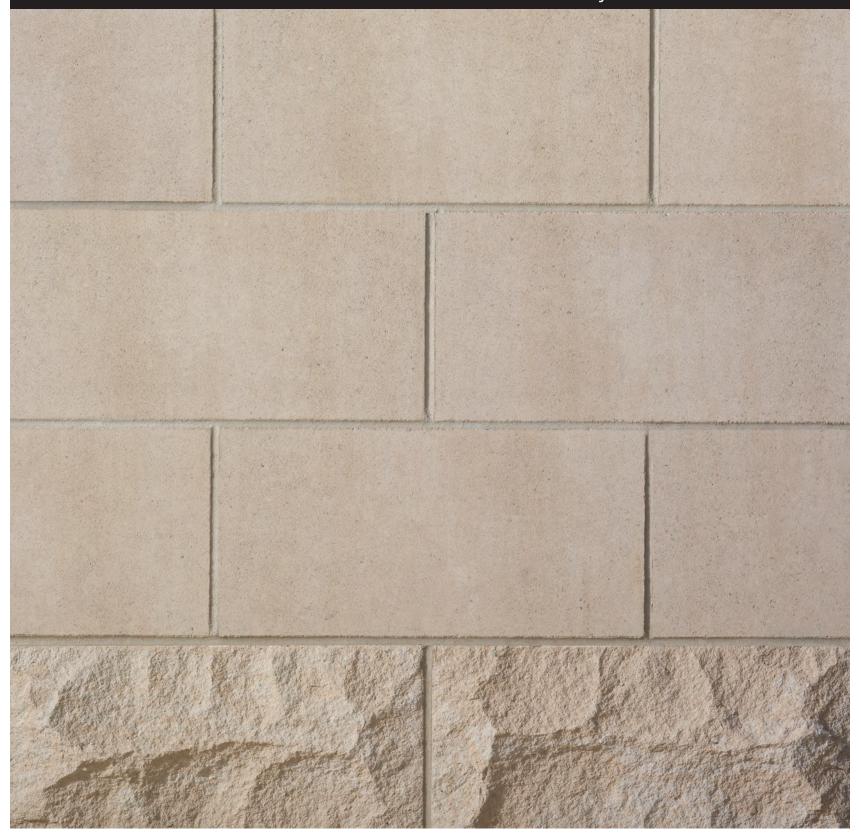

## **RENAISSANCE® MASONRY UNITS**

Driftwood Rocked and Sandblasted Finish

- Photographs represent color, range and texture as closely as the printing process allows. These are best viewed in natural light.
- *Driftwood* consists of a range of colors. For a natural effect the distribution of colors within each unit varies.
- Product is not shown to scale. Actual unit height is 11-5/8". Standard 7-5/8", 3-5/8" are also available. Arriscraft can produce custom dimensions and profiles.
- Refer to our website at www.arriscraft.com for further product, design, and installation information.
- For a physical stone sample, please contact your authorized Arriscraft International dealer.