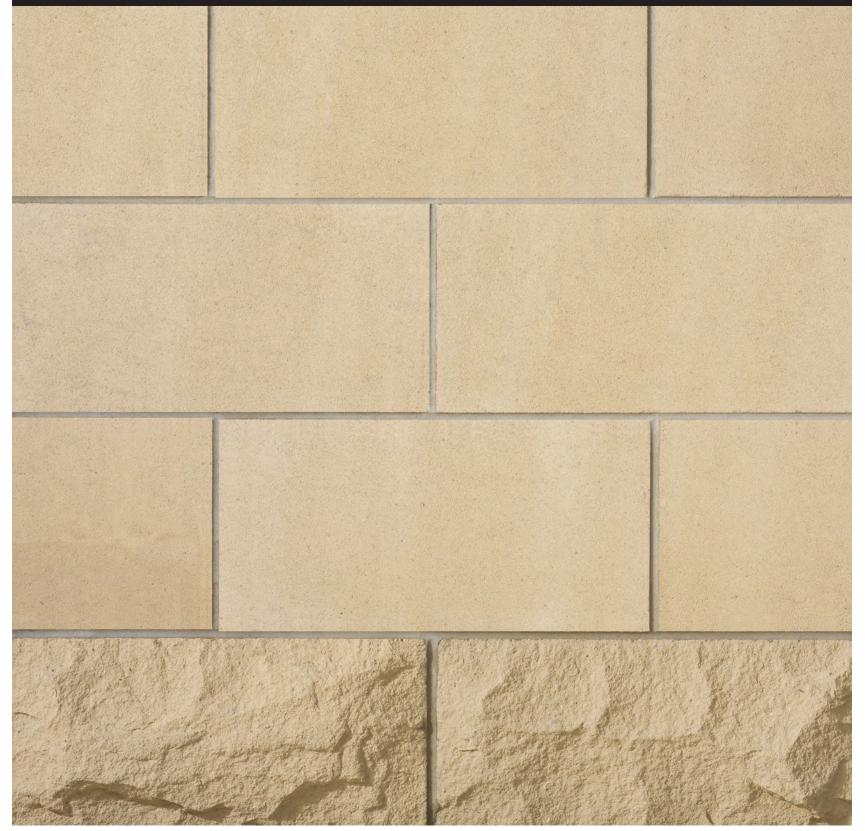

Wheat Rocked and Sandblasted Finish

- Photographs represent color range and texture as closely as the printing process allows. These are best viewed in natural light.
- *Wheat* is a monochromatic color, consisting of one single hue.
- Product is not shown to scale. Actual unit height is 11-5/8". Standard 7-5/8", 3-5/8" and metric sizes of 290 mm, 190 mm and 90 mm are also available. Arriscraft can produce custom dimensions and profiles.
- Refer to our website at www.arriscraft.com for further product, design, and installation information.
- For a physical stone sample, please contact your authorized Arriscraft International dealer.