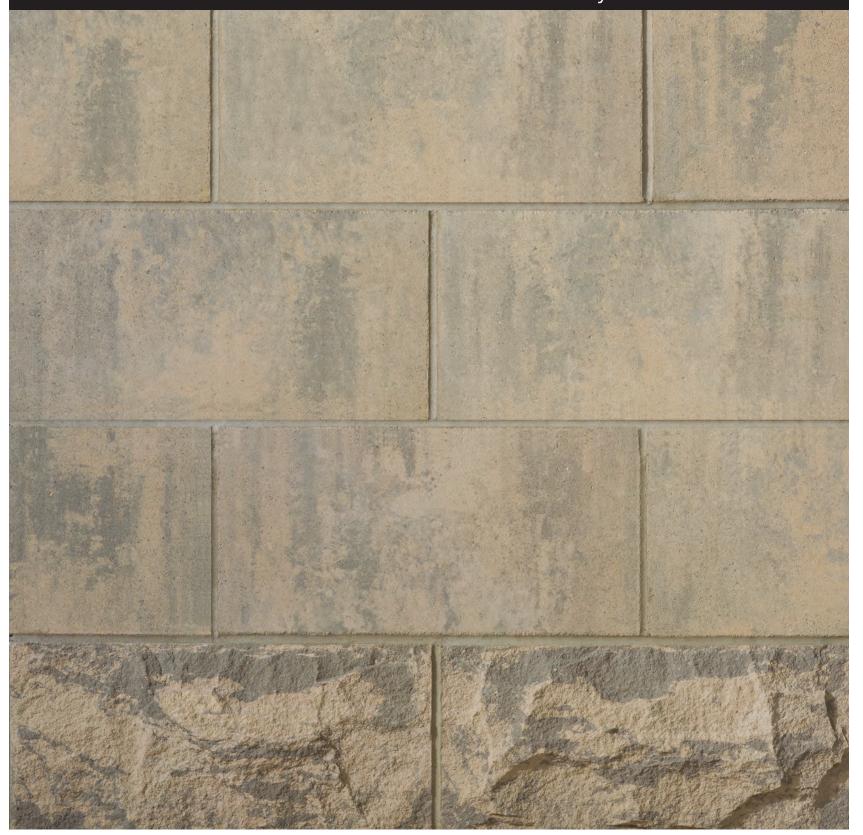

Ryegrass Rocked and Sandblasted Finish

- Photographs represent color, range and texture as closely as the printing process allows. These are best viewed in natural light.
- *Ryegrass* consists of a range of colors. For a natural effect the distribution of colors within each unit varies.
- Product is not shown to scale. Actual unit height is 11-5/8". Standard 7-5/8", 3-5/8" and metric sizes of 290 mm, 190 mm and 90 mm are also available. Arriscraft can produce custom dimensions and profiles.
- Refer to our website at www.arriscraft.com for further product, design, and installation information.
- For a physical stone sample, please contact your authorized Arriscraft International dealer.