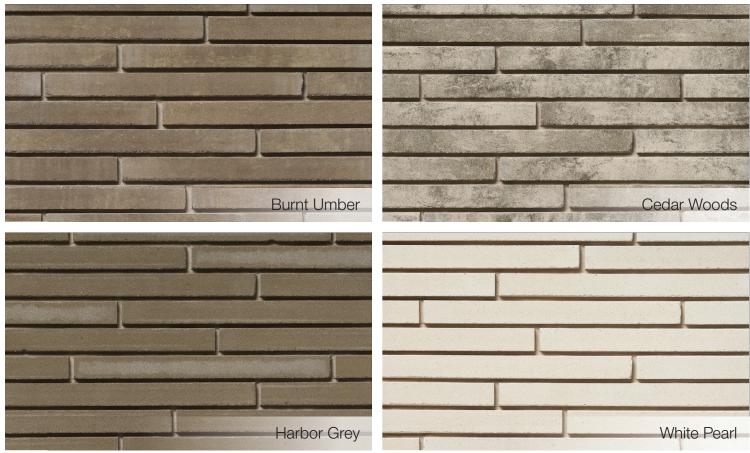

## Architectural Linear Series Brick - Fort Valley Georgia

This long, elegant brick features a distressed finish that designers love. Our Georgia version features an even slimmer face rise and four exclusive Georgia colors: Burnt Umber, Cedar Woods, Harbor Grey, and White Pearl.