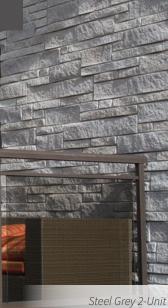

# Shadow Stone®

Long and linear with a crisp finish, our Shadow Stone<sup>®</sup> delivers a simple elegance. The versatile ledgestone style is equally striking in a cozy traditional design, or when used as a focal point for high style contemporary architecture.