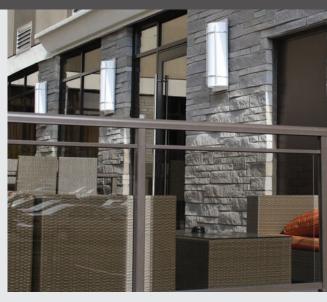

# Shadow Stone®

Long and linear with a crisp finish, our Shadow Stone<sup>®</sup> delivers a simple elegance. The versatile ledgestone style is equally striking in a cozy traditional design, or when used as a focal point for high style contemporary architecture.