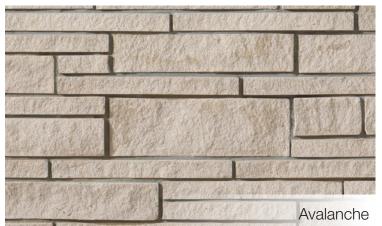

# Shadow Stone®

Long and linear with a crisp finish, our Shadow Stone<sup>®</sup> delivers a simple elegance. The versatile ledgestone style is equally striking in a cozy traditional design, or when used as a focal point for high style contemporary architecture.