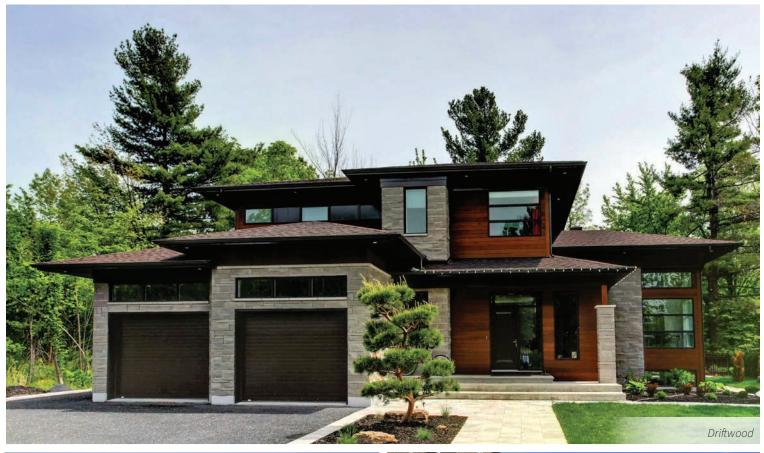

# Shadow Stone®

Long and linear with a crisp finish, our Shadow Stone<sup>®</sup> delivers a simple elegance. The versatile ledgestone style is equally striking in a cozy traditional design, or when used as a focal point for high style contemporary architecture.