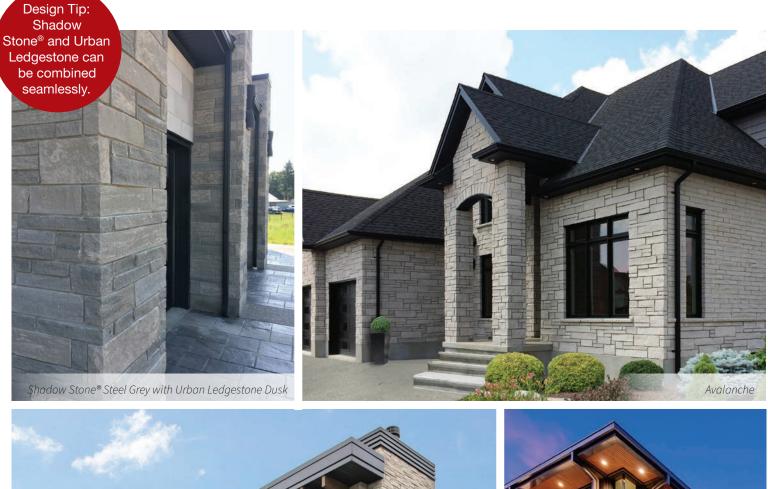

#### PRO TIP:

Create unique new looks with versatile Shadow Stone<sup>®</sup>. Do you want a sleeker, longer look? Use only the two smaller units (SHA22 and SHA50). On the other hand, you can bulk up the look by adding the bold Edge Rock EDG102.