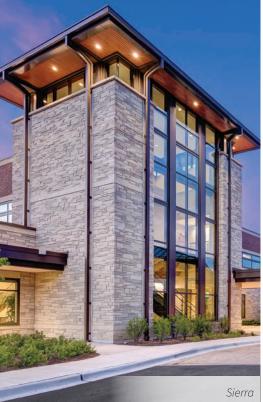

# Shadow Stone®

Long and linear with a crisp finish, our Shadow Stone<sup>®</sup> delivers a simple elegance. The versatile ledgestone style is equally striking in a cozy traditional design, or when used as a focal point for high style contemporary architecture.