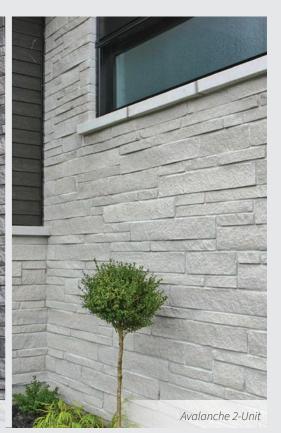

# Shadow Stone®

Long and linear with a crisp finish, our Shadow Stone<sup>®</sup> delivers a simple elegance. The versatile ledgestone style is equally striking in a cozy traditional design, or when used as a focal point for high style contemporary architecture.