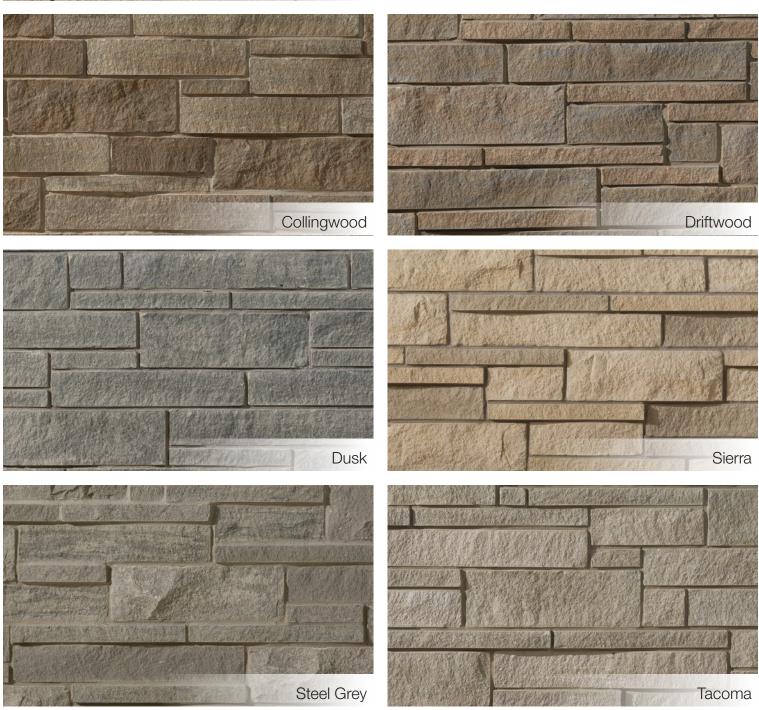

# **Building Stone**

| Shadow Stone <sup>®</sup> is comprised of a combination of three sizes and features seven colors: |                                          |
|---------------------------------------------------------------------------------------------------|------------------------------------------|
| SHA/UL22                                                                                          | 2-5/16" H x 23-5/8" L x 3-5/8" (±1/4") D |
| SHA/UL50                                                                                          | 5" H x 31 5/8" L x 3 1/4" (±1/4") D      |
| SHA75S                                                                                            | 7 5/8″ H x 23 5/8″ L x 3 3/8″ (±1/4″) D  |