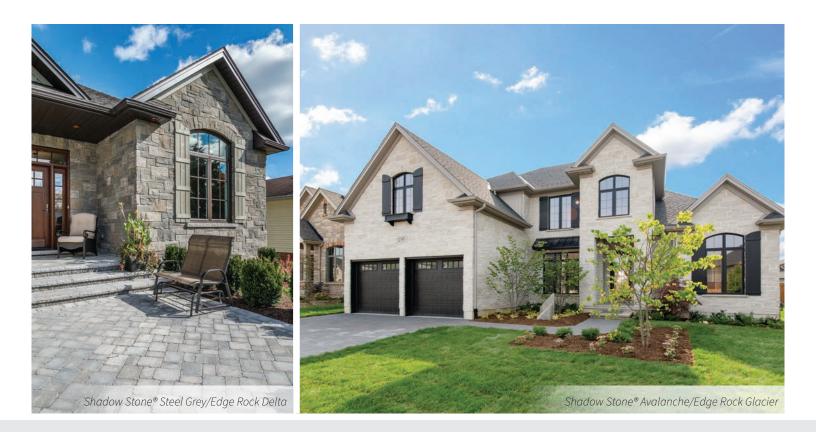

#### PRO TIP:

Create unique new looks with versatile Shadow Stone<sup>®</sup>. Do you want a sleeker, longer look? Use only the two smaller units (SHA22 and SHA50). On the other hand, you can bulk up the look by adding the bold Edge Rock EDG102.

# **Building Stone**

| Shadow Stone <sup>®</sup> is comprised of a combination of three sizes and features seven colors: |                                          |
|---------------------------------------------------------------------------------------------------|------------------------------------------|
| SHA/UL22                                                                                          | 2-5/16" H x 23-5/8" L x 3-5/8" (±1/4") D |
| SHA/UL50                                                                                          | 5" H x 31 5/8" L x 3 1/4" (±1/4") D      |
| SHA75S                                                                                            | 7 5/8″ H x 23 5/8″ L x 3 3/8″ (±1/4″) D  |