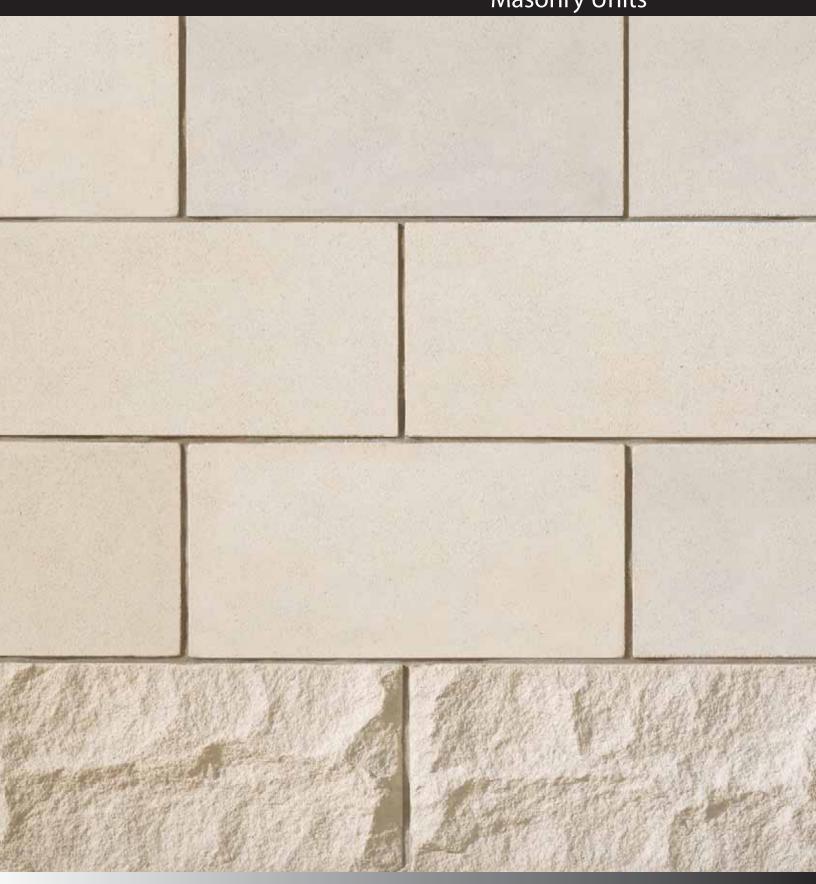

Renaissance® Masonry Units

Graphite Rocked and Satin Made in Fort Valley Georgia

Renaissance® Masonry Units

Ginger Rocked and Smooth Made in Fort Valley Georgia

Renaissance® **Masonry Units** 

Limestone Rocked and Satin Made in Fort Valley Georgia