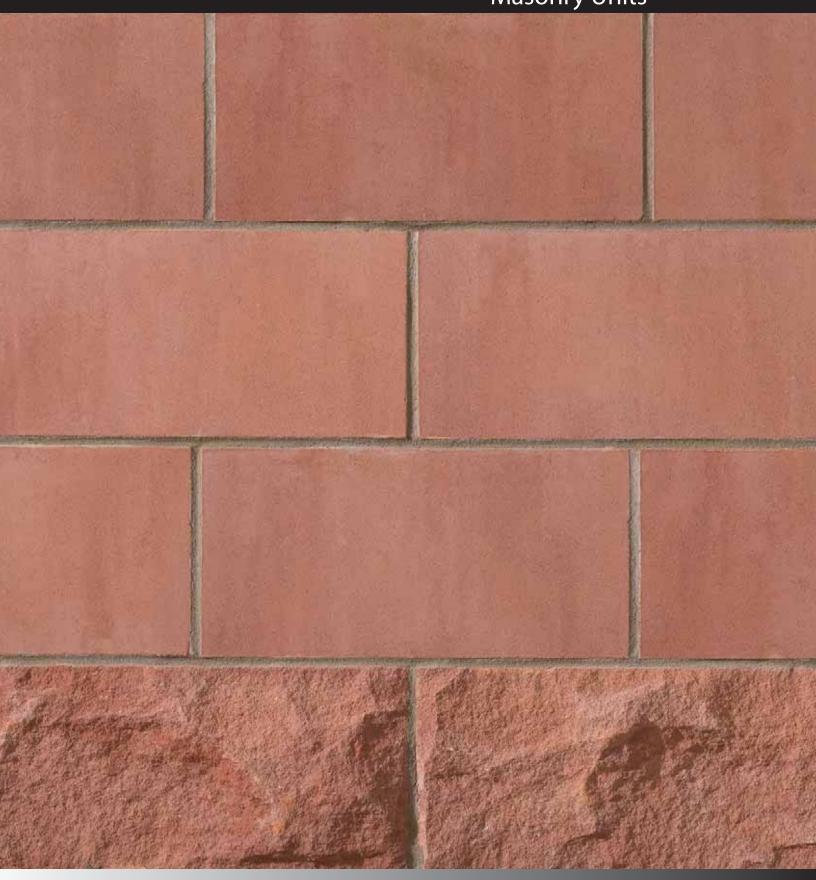

## Renaissance® Masonry Units

Rocked and Smooth Made in Fort Valley, Georgia

Renaissance® **Masonry Units** 

Champagne Rocked and Satin Made in Fort Valley Georgia

Renaissance® **Masonry Units** 

Garnet Rocked and Satin Made in Fort Valley Georgia