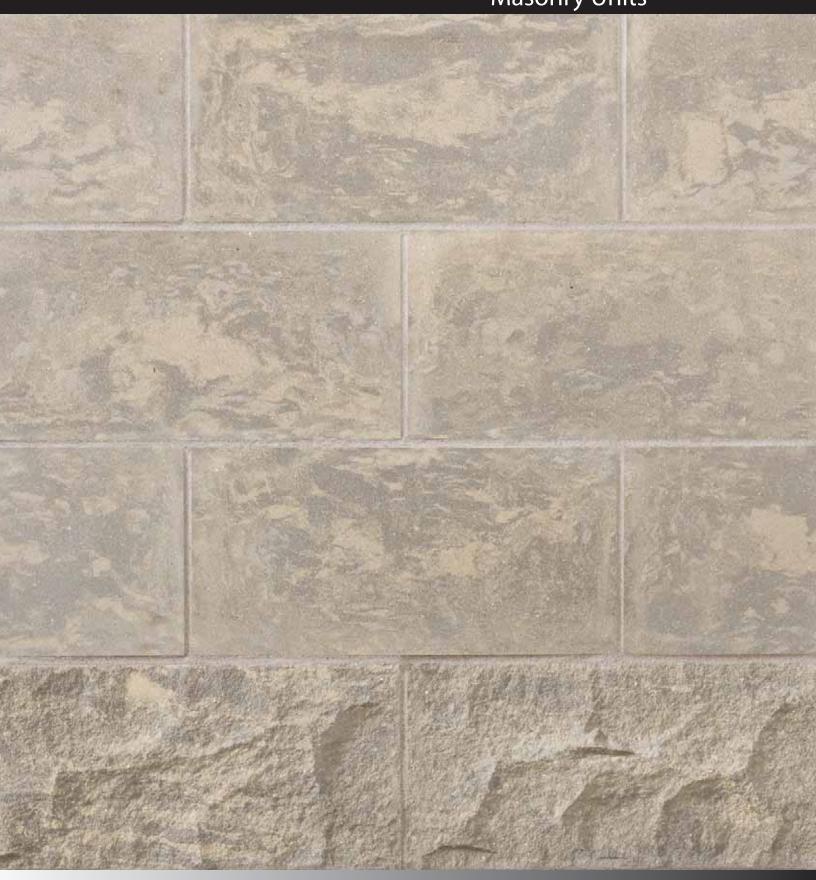

Renaissance® Masonry Units

Graphite Rocked and Satin Made in Fort Valley Georgia

Renaissance® Masonry Units

Ginger Rocked and Smooth Made in Fort Valley Georgia

Renaissance® **Masonry Units** 

Limestone Rocked and Satin Made in Fort Valley Georgia