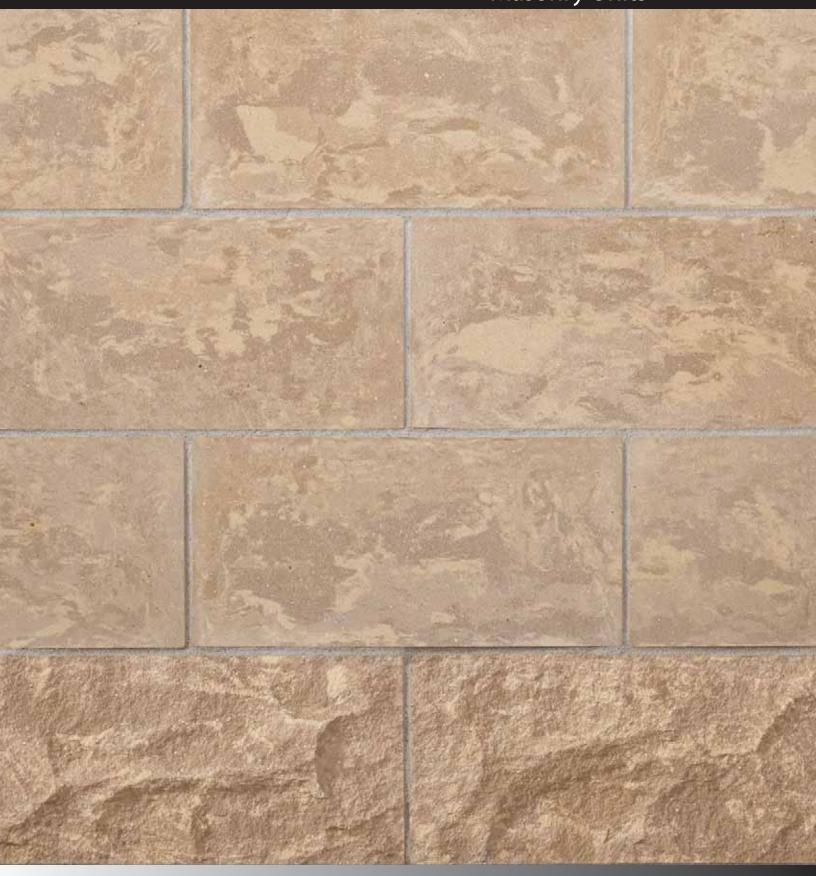

Renaissance® Masonry Units

Graphite Rocked and Satin Made in Fort Valley Georgia

Renaissance® Masonry Units

Ginger Rocked and Smooth Made in Fort Valley Georgia

Renaissance® **Masonry Units** 

Limestone Rocked and Satin Made in Fort Valley Georgia