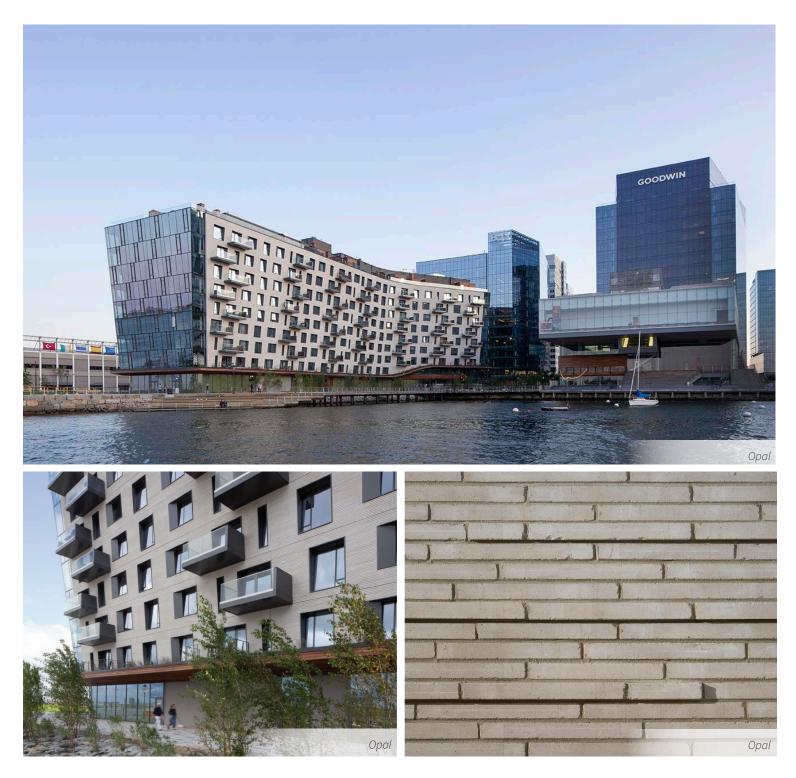

## Architectural Linear Series Brick

This long, elegant brick, with rugged appeal features a weathered finish that is ideal for modern designs. Adding to the unique look of this brick, the lengths are random, with the longest bricks extending to 23-5/8"

### Architectural Linear Series Brick Cambridge, Ontario Plant

The unique weathered appearance of Architectural Linear Series Brick is complemented by four distinctive colors: Charcoal, Midnight Grey, Obsidian and Opal.

LS23 2-3/8" x random (up to 23-5/8") x 3-3/4"