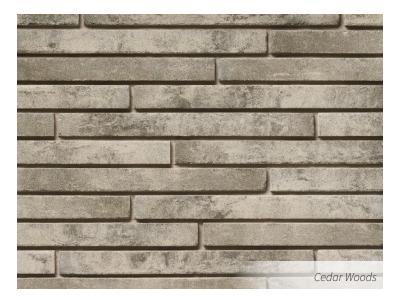

# Architectural Linear Series Brick

Fort Valley, Georgia Plant

*Our Fort Valley, Georgia plant offers five unique colors: Burnt Umber, Cedar Woods, Chateau Brown, Harbor Gray, White Pearl* 

ALSB23 2-1/8" x random (up to 23-5/8") x 3-3/4"

*Color Note: Fort Valley samples pictured have been cleaned with NMD80 masonry cleaner.* 

800.265.8123 | arriscraft.com