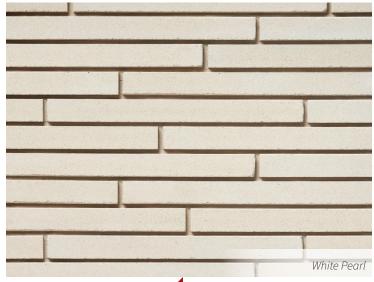

# Architectural Linear Series Brick

Fort Valley, Georgia Plant

*Our Fort Valley, Georgia plant offers five unique colors: Burnt Umber, Cedar Woods, Chateau Brown, Harbor Gray, White Pearl* 

ALSB23 2-1/8" x random (up to 23-5/8") x 3-3/4"