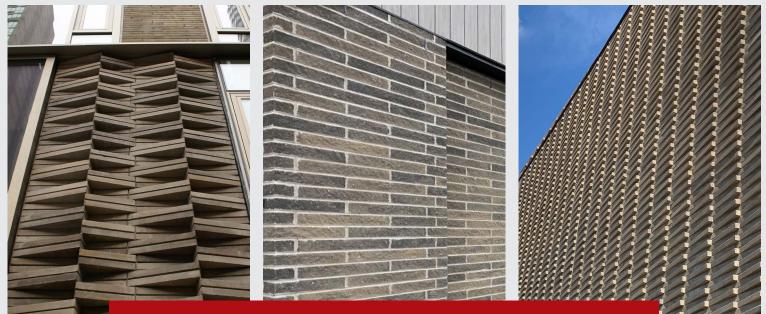

#### PRO TIP:

Change things up by reversing all or some of the bricks in the wall. Or get more creative and add dramatic new effects by adding unique designs. As simple or as intricate as you want, Architectural Linear Series Brick offers the flexibility you need.