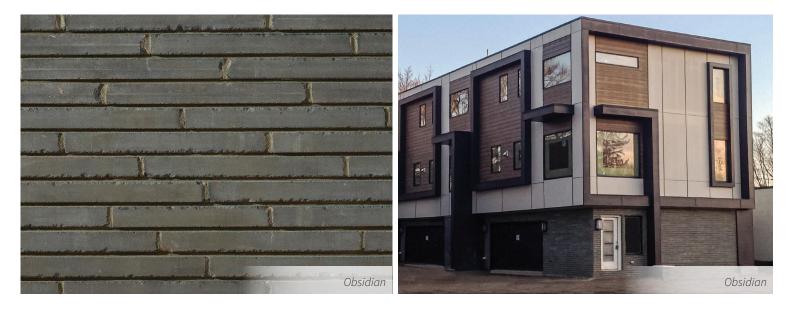

### Architectural Linear Series Brick Cambridge, Ontario Plant

The unique weathered appearance of Architectural Linear Series Brick is complemented by four distinctive colors: Charcoal, Midnight Grey, Obsidian and Opal.