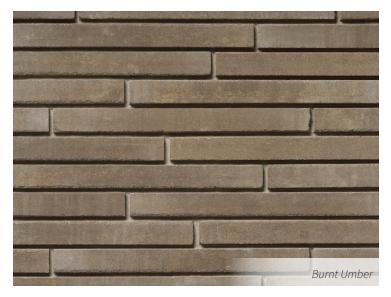

# Architectural Linear Series Brick

Fort Valley, Georgia Plant

*Our Fort Valley, Georgia plant offers five unique colors: Burnt Umber, Cedar Woods, Chateau Brown, Harbor Gray, White Pearl* 

ALSB23 2-1/8" x random (up to 23-5/8") x 3-3/4"

*Color Note: Fort Valley samples pictured have been cleaned with NMD80 masonry cleaner.* 

800.265.8123 | arriscraft.com