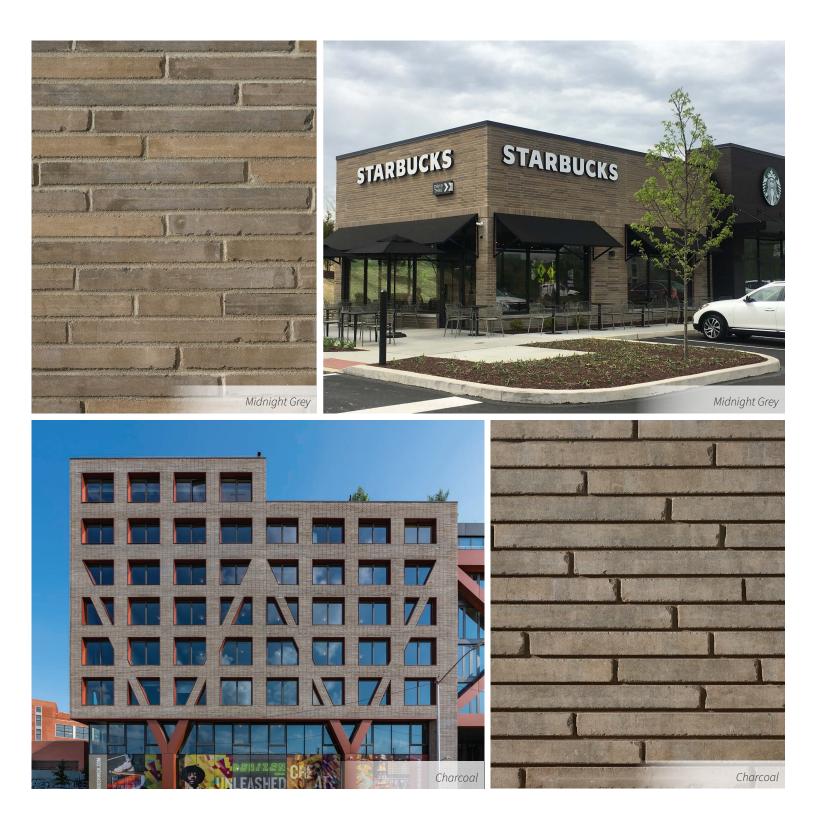

### Architectural Linear Series Brick Cambridge, Ontario Plant

The unique weathered appearance of Architectural Linear Series Brick is complemented by four distinctive colors: Charcoal, Midnight Grey, Obsidian and Opal.