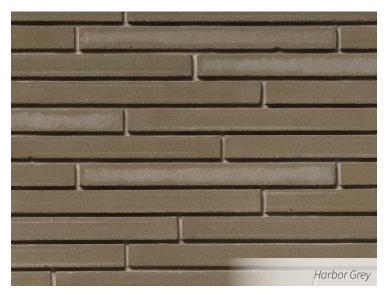

# Architectural Linear Series Brick

Fort Valley, Georgia Plant

*Our Fort Valley, Georgia plant offers five unique colors: Burnt Umber, Cedar Woods, Chateau Brown, Harbor Gray, White Pearl* 

ALSB23 2-1/8" x random (up to 23-5/8") x 3-3/4"

*Color Note: Fort Valley samples pictured have been cleaned with NMD80 masonry cleaner.* 

800.265.8123 | arriscraft.com