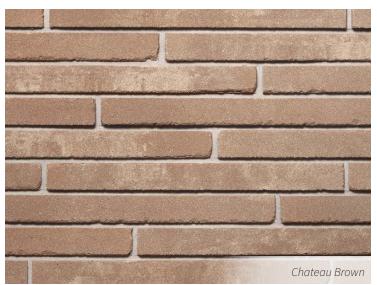

# Architectural Linear Series Brick

Fort Valley, Georgia Plant

*Our Fort Valley, Georgia plant offers five unique colors: Burnt Umber, Cedar Woods, Chateau Brown, Harbor Gray, White Pearl* 

ALSB23 2-1/8" x random (up to 23-5/8") x 3-3/4"

*Color Note: Fort Valley samples pictured have been cleaned with NMD80 masonry cleaner.* 

800.265.8123 | arriscraft.com