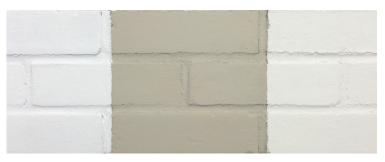

#### **TEXTURE: DISTRESSED/DIVERSE**

Warehouse Brick Paintables by General Shale – thin brick with varying textures designed to facilitate the creation of your style moment. Units are natural, fired clay thin brick and available in flats and corners. Choose from Bianco White, Nube Gray and Avorio White to complete your painted look.

#### HURRY! Offer ends 08/01/19.

Make your thin brick purchase from General Shale before August 1<sup>st</sup> to receive a 15% discount!

NOTE: The original clay thin brick colors will greatly vary. Product texture is designed with subtle variations. During installation it is recommended to blend several boxes together to ensure a consistent texture blend over the entirety of the project.