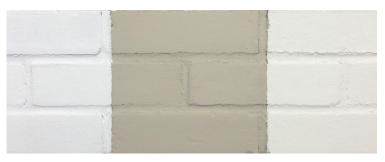

#### **TEXTURE: STRAIGHT/SMOOTH**

#### **TEXTURE: DISTRESSED/DIVERSE**

Warehouse Brick Paintables by General Shale – thin brick with varying textures designed to facilitate the creation of your style moment. Units are natural, fired clay thin brick and available in flats and corners. Choose from Bianco White, Nube Gray and Avorio White to complete your painted look.