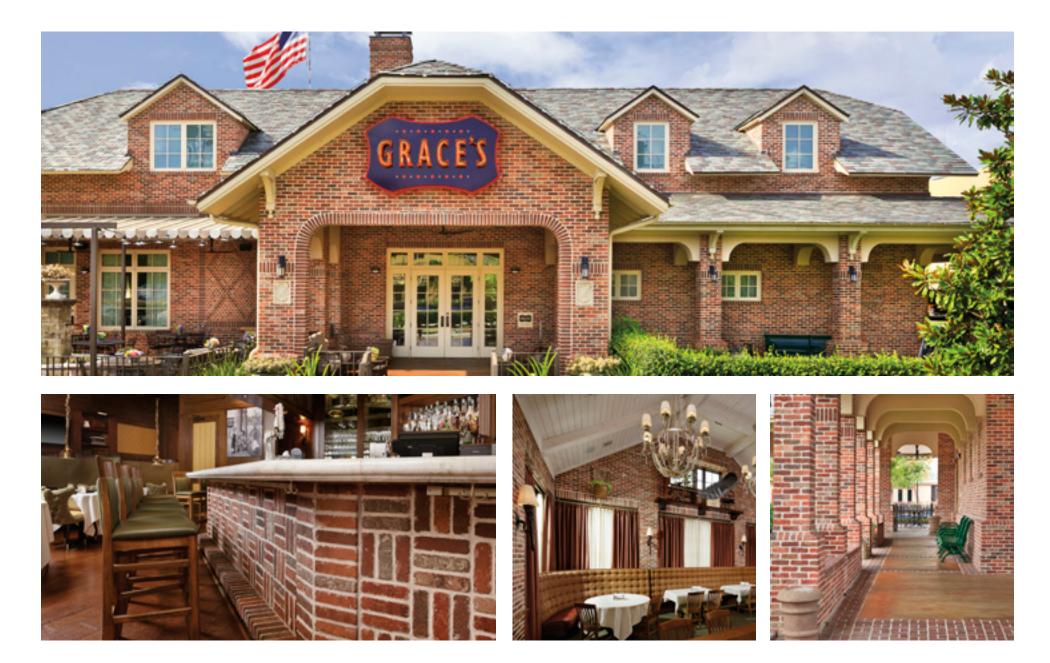

### **Brick Product: Lee Blend**

Brick Product: Buckingham Tudor & Marley Tudor

Brick Product: Red Velour & Graystone Velour

**Brick Product: Red Range Wirecut & Red Centennial** 