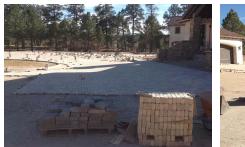

## **PAVING THE WAY TO NEW JOBS**

Libby Passiales, Outside Sales, shared a success story featuring a clay paver job in Colorado Springs involving a herring bone pattern using a blend of "Dover Grey", "Scrubbrush", and tumbled "Imperial 41 Grain" solids. The house belongs to the owner of Classic Homes and the installer is Royal Hardscapes. Libby was able to help Emanuel (mason) from the moment he came into their showroom. The homeowners wanted a driveway that had a cobblestone look similar to the roads in some parts of Europe. Libby provided multiple samples of different pavers, after which they finally decided on using tumbled brick solids. As a result over 100,000 solids (over 25,000 sq. ft.) have shipped! Emanuel stated that they now want to expand the

**Libby Passiales** 

driveway and possibly add another color, which may result in another 8,000 sq. ft. addition! This driveway is going to be beautiful when it is complete and will hopefully lead to more jobs down in Colorado Springs. Great job Libby!