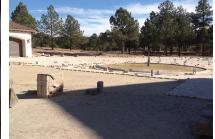

## **PAVING THE WAY TO NEW JOBS**

Libby Passiales, Outside Sales, shared a success story featuring a clay paver job in Colorado Springs involving a herring bone pattern using a blend of "Dover Grey", "Scrubbrush", and tumbled "Imperial 41 Grain" solids. The house belongs to the owner of Classic Homes and the installer is Royal Hardscapes. Libby was able to help Emanuel (mason) from the moment he came into their showroom. The homeowners wanted a driveway that had a cobblestone look similar to the roads in some parts of Europe. Libby provided multiple samples of different pavers, after which they finally decided on using tumbled brick solids. As a result over 100,000 solids (over 25,000 sq. ft.) have shipped! Emanuel stated that they now want to expand the

**Libby Passiales** 

driveway and possibly add another color, which may result in another 8,000 sq. ft. addition! This driveway is going to be beautiful when it is complete and will hopefully lead to more jobs down in Colorado Springs. Great job Libby!