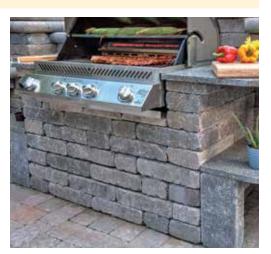

## **LANDSCAPING STONES**

General Shale landscaping stones are made to enhance any outdoor living area. The varied textures and shapes of the stones will bring more beauty and functionality to your outdoor project by creating elegant wall systems, seating areas, spaces for garden beds and even patio furniture. Additionally, our landscaping stones can be used in conjunction with any of our do-it-yourself (D-I-Y) outdoor living kits, as well as designing custom outdoor kitchens.